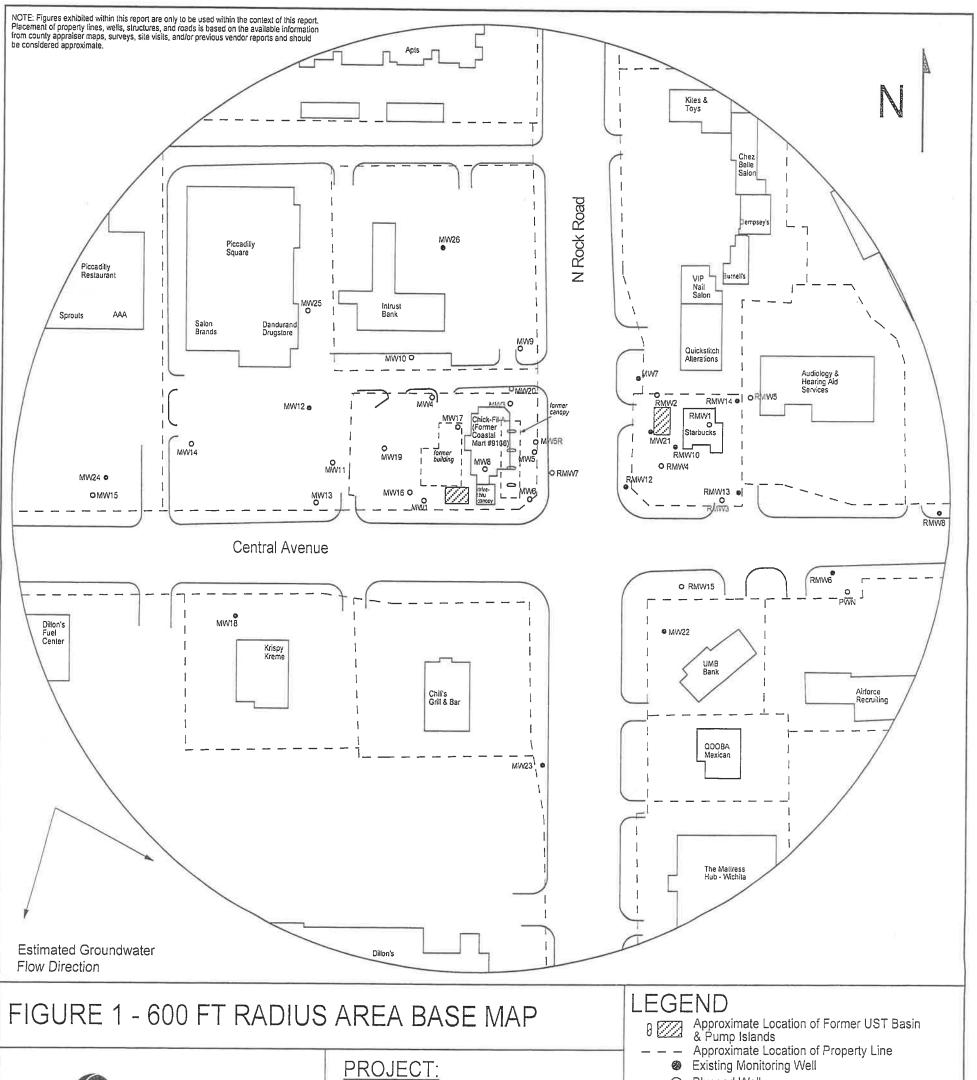

|                                                           |                                                                    |                             |                                           |
|                                                                                                                                                                                                                                                                                                                                                                                        | -                                                         |                                                                    | Revised 1/20/2015           |                                           |





1311 E 25th St., Suite B Lawrence, KS 66046

785-841-8707 office 785-865-4282 fax Coastal Mart #9166 7990 E Central Wichita, KS KDHE ID: U2-087-13081 Date: 4/3/22

0 120 ft

O Plugged Well

NOTE: RMW wells are associated with Rock Road 66; U2-087-12613