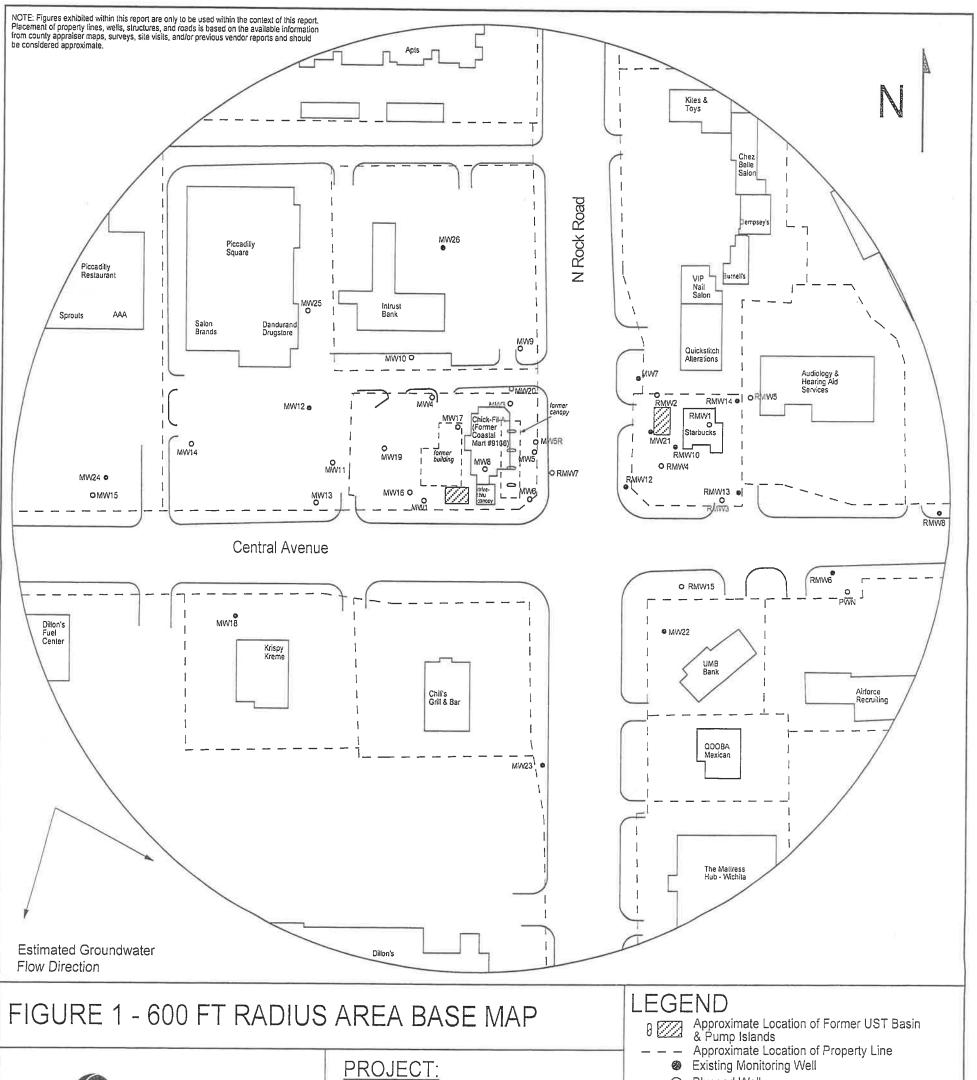

KSA82a-1212

1311 E 25th St., Suite B Lawrence, KS 66046

785-841-8707 office 785-865-4282 fax Coastal Mart #9166 7990 E Central Wichita, KS KDHE ID: U2-087-13081 Date: 4/3/22

0 120 ft

O Plugged Well

NOTE: RMW wells are associated with Rock Road 66; U2-087-12613