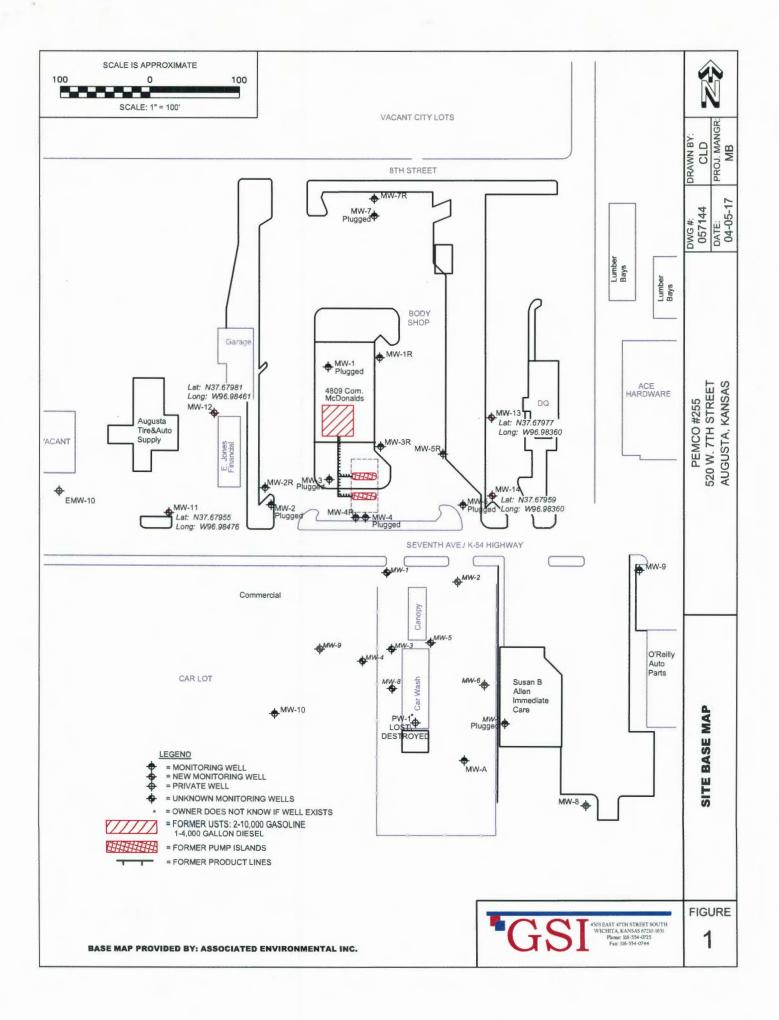

|                                                                                                                                                                                                                                   |                                                                                                | RECORD Correction |                                            | WWC-5 ge in Well Use | 135       | 0899        |                                 | sion of Wate<br>urces App. N                                                    |       |                     | ]<br>Well ID | MW-11             |  |  |
|-----------------------------------------------------------------------------------------------------------------------------------------------------------------------------------------------------------------------------------|------------------------------------------------------------------------------------------------|-------------------|--------------------------------------------|----------------------|-----------|-------------|---------------------------------|---------------------------------------------------------------------------------|-------|---------------------|--------------|-------------------|--|--|
|                                                                                                                                                                                                                                   |                                                                                                |                   |                                            | Fraction             |           |             |                                 | tion Number                                                                     |       | Township Numl       |              | ange Number       |  |  |
| 1 LOCATION OF WATER WELL: Fraction SW 1/4 SW 1/4 SE 1/4                                                                                                                                                                           |                                                                                                |                   |                                            |                      |           | 4 SW 1/4    |                                 |                                                                                 |       |                     |              |                   |  |  |
|                                                                                                                                                                                                                                   |                                                                                                |                   |                                            |                      |           |             |                                 | treet or Rural Address where well is located (if unknown, distance and          |       |                     |              |                   |  |  |
| Business: KDHE Address: 1000 SW Jackson St., Ste. 410                                                                                                                                                                             |                                                                                                |                   |                                            |                      |           |             |                                 | irection from nearest town or intersection): If at owner's address, check here: |       |                     |              |                   |  |  |
| Address: 60                                                                                                                                                                                                                       |                                                                                                |                   |                                            |                      |           |             |                                 | 00 W. 7th St Augusta                                                            |       |                     |              |                   |  |  |
| City: Topeka State: KS ZIP: 66612                                                                                                                                                                                                 |                                                                                                |                   |                                            |                      |           |             |                                 |                                                                                 |       |                     |              |                   |  |  |
| 3 LOCATE WELL 4 DEPTH OF COMPLETED WELL:                                                                                                                                                                                          |                                                                                                |                   |                                            |                      |           |             |                                 | 5 Latit                                                                         | nde.  | 37.679              | 55           | (decimal degrees) |  |  |
|                                                                                                                                                                                                                                   | WITH "X" IN SECTION BOX: Depth(s) Groundwater Encountered: 1)13.                               |                   |                                            |                      |           |             |                                 | Longitude: 96.98476 (decimal degrees)                                           |       |                     |              |                   |  |  |
| $N$ 2) ft. 3) ft., or 4) $\square$                                                                                                                                                                                                |                                                                                                |                   |                                            |                      |           |             | ell                             |                                                                                 |       | WGS 84 🗹 NA         |              | NAD 27            |  |  |
|                                                                                                                                                                                                                                   | WELL'S STATIC WATER LEVEL:12.13  ✓ below land surface, measured on (mo-day-yi                  |                   |                                            |                      |           |             | 0/2017                          |                                                                                 |       | Latitude/Longitude  |              |                   |  |  |
| NW                                                                                                                                                                                                                                | NIE.                                                                                           | above l           | above land surface, measured on (mo-day-yr |                      |           |             |                                 |                                                                                 |       |                     |              | )                 |  |  |
| 11                                                                                                                                                                                                                                | NE                                                                                             |                   | Pump test data: Well water was ft.         |                      |           |             |                                 | (WAAS enabled? ☐ Yes ☐ No)  ✓ Land Survey ☐ Topographic Map                     |       |                     |              |                   |  |  |
| w                                                                                                                                                                                                                                 | E                                                                                              | after             | after hours pumpinggp                      |                      |           |             |                                 | Online Mapper:                                                                  |       |                     |              |                   |  |  |
| SW                                                                                                                                                                                                                                | SWSE Well water was ft. after hours pumping g                                                  |                   |                                            |                      |           |             |                                 |                                                                                 |       |                     |              |                   |  |  |
| <sub> </sub>                                                                                                                                                                                                                      | Estimated Yield onm                                                                            |                   |                                            |                      |           |             |                                 |                                                                                 |       | 6 Elevation:        |              |                   |  |  |
| 1                                                                                                                                                                                                                                 | S Bore Hole Diameter: 8.25 in. to .                                                            |                   |                                            |                      |           | ft. and     |                                 | Source: ✓ Land Survey ☐ GPS ☐ Topographic Map                                   |       |                     |              |                   |  |  |
| 1 mile in. to                                                                                                                                                                                                                     |                                                                                                |                   |                                            |                      |           |             |                                 | it. Other                                                                       |       |                     |              |                   |  |  |
| 7 WELL WATER TO BE USED AS:                                                                                                                                                                                                       |                                                                                                |                   |                                            |                      |           |             |                                 |                                                                                 |       |                     |              |                   |  |  |
|                                                                                                                                                                                                                                   | 1. Domestic: 5. ☐ Public Water Supply: well ID<br>☐ Household 6. ☐ Dewatering: how many wells? |                   |                                            |                      |           |             |                                 |                                                                                 |       |                     |              |                   |  |  |
|                                                                                                                                                                                                                                   |                                                                                                |                   |                                            |                      |           |             |                                 |                                                                                 |       |                     |              |                   |  |  |
| ☐ Livesto                                                                                                                                                                                                                         | Livestock 8. ✓ Monitoring: well IDMW-                                                          |                   |                                            |                      |           |             | 12. Geothermal: how many bores? |                                                                                 |       |                     |              |                   |  |  |
|                                                                                                                                                                                                                                   | 2. 🗌 Irrigation 9. Environmental Remediation: well ID .                                        |                   |                                            |                      |           |             |                                 |                                                                                 |       |                     |              |                   |  |  |
|                                                                                                                                                                                                                                   | 3. ☐ Feedlot ☐ Air Sparge ☐ Soil Vapor Ex 4. ☐ Industrial ☐ Recovery ☐ Injection               |                   |                                            |                      |           |             |                                 | b) Open Loop ☐ Surface Discharge ☐ Inj. of Water  13. ☐ Other (specify):        |       |                     |              |                   |  |  |
| Was a chemical/bacteriological sample submitted to KDHE? ☐ Yes ☑ No If yes, date sample was submitted:                                                                                                                            |                                                                                                |                   |                                            |                      |           |             |                                 |                                                                                 |       |                     |              |                   |  |  |
| Was a chemical/bacteriological sample submitted to KDHE? ☐ Yes ✓ No If yes, date sample was submitted:                                                                                                                            |                                                                                                |                   |                                            |                      |           |             |                                 |                                                                                 |       |                     |              |                   |  |  |
| 8 TYPE OF CASING USED: □ Steel ☑ PVC □ Other CASING IOINTS: □ Glued □ Clamped □ Welded ☑ Threaded                                                                                                                                 |                                                                                                |                   |                                            |                      |           |             |                                 |                                                                                 |       |                     |              |                   |  |  |
| Casing diameter 2 in. to 10.5 ft., Diameter in. to ft., Diameter in. to ft.  Casing height above land surface 0 in. Weight lbs./ft. Wall thickness or gauge No. 49                                                                |                                                                                                |                   |                                            |                      |           |             |                                 |                                                                                 |       |                     |              |                   |  |  |
| Casing height above land surface                                                                                                                                                                                                  |                                                                                                |                   |                                            |                      |           |             |                                 |                                                                                 |       |                     |              |                   |  |  |
| TYPE OF SCREEN OR PERFORATION MATERIAL:         □ Steel       □ Fiberglass       ✓ PVC       □ Other (Specify)                                                                                                                    |                                                                                                |                   |                                            |                      |           |             |                                 |                                                                                 |       |                     |              |                   |  |  |
| ☐ Steel     ☐ Steinless Steel     ☐ Fiberglass     ☑ PVC     ☐ Other (Specify)     ☐ Other (Specify)       ☐ Brass     ☐ Galvanized Steel     ☐ Concrete tile     ☐ None used (open hole)                                         |                                                                                                |                   |                                            |                      |           |             |                                 |                                                                                 |       |                     |              |                   |  |  |
| SCREEN OR PERFORATION OPENINGS ARE:                                                                                                                                                                                               |                                                                                                |                   |                                            |                      |           |             |                                 |                                                                                 |       |                     |              |                   |  |  |
|                                                                                                                                                                                                                                   | uous Slot                                                                                      | Mill Slot         |                                            | auze Wrapped         |           |             |                                 |                                                                                 |       | Other (Specify)     |              | •••••             |  |  |
|                                                                                                                                                                                                                                   | red Shutter                                                                                    | ☐ Key Puncl       | ned ∐W<br>MIC: Eron                        | ire Wrapped          | S<br>20.5 | aw Cut      | 'rom                            | one (Open F                                                                     | Hole) | ft From             | ft           | to ft             |  |  |
| SCREEN-PERFORATED INTERVALS: From .10.5 ft. to .20.5 ft., From ft. to ft., From ft. to ft. GRAVEL PACK INTERVALS: From 8 ft. to .20.5 ft., From ft. to ft., From ft. to ft.                                                       |                                                                                                |                   |                                            |                      |           |             |                                 |                                                                                 |       |                     |              |                   |  |  |
| 9 GROUT                                                                                                                                                                                                                           | MATERI                                                                                         | AL: Neat          | ement [                                    | Cement grout         | t 🛭 B     | entonite    |                                 | ther                                                                            |       |                     |              |                   |  |  |
| 9 GROUT MATERIAL:       □ Neat cement       □ Cement grout       ☑ Bentonite       □ Other         Grout Intervals:       From       2       ft. to       8       ft., From       ft. to       ft. from       ft. ft. o       ft. |                                                                                                |                   |                                            |                      |           |             |                                 |                                                                                 |       |                     |              |                   |  |  |
|                                                                                                                                                                                                                                   |                                                                                                | le contaminati    |                                            | □ p:                 | ъ.        |             |                                 | 1 D                                                                             |       |                     | :1 0         |                   |  |  |
| ☐ Septic '☐ Sewer ]                                                                                                                                                                                                               |                                                                                                |                   | Lateral Line<br>Cess Pool                  |                      | t Privy   | agoon       |                                 | Livestock Pe<br>Fuel Storage                                                    |       |                     | cide Stora   |                   |  |  |
| □ Sewer Lines     □ Cess Pool     □ Sewage Lagoon     □ Fuel Storage     □ Abandoned Water Well       □ Watertight Sewer Lines     □ Seepage Pit     □ Feedyard     □ Fertilizer Storage     □ Oil Well/Gas Well                  |                                                                                                |                   |                                            |                      |           |             |                                 |                                                                                 |       |                     |              |                   |  |  |
| ☐ Other (Specify)                                                                                                                                                                                                                 |                                                                                                |                   |                                            |                      |           |             |                                 |                                                                                 |       |                     |              |                   |  |  |
|                                                                                                                                                                                                                                   |                                                                                                |                   |                                            |                      | e from v  |             |                                 |                                                                                 |       |                     |              | NO INTERVALO      |  |  |
| <b>10</b> FROM 0                                                                                                                                                                                                                  | TO 0.7                                                                                         | Concrete          | ITHOLOG                                    | JIC LOG              |           | FRC         | OM                              | TO                                                                              | LITI  | HO. LOG (cont.) o   | r PLUGGI     | NG INTERVALS      |  |  |
| 0.7                                                                                                                                                                                                                               |                                                                                                | Ln Clay, w/ s     | and arv                                    | hrn                  |           |             |                                 |                                                                                 |       |                     |              |                   |  |  |
| 5                                                                                                                                                                                                                                 |                                                                                                | Fat Clay, dk      |                                            |                      |           |             |                                 |                                                                                 |       |                     |              |                   |  |  |
| 15                                                                                                                                                                                                                                |                                                                                                | Ln Clay, dk       |                                            |                      |           |             |                                 |                                                                                 |       |                     |              |                   |  |  |
|                                                                                                                                                                                                                                   |                                                                                                |                   |                                            |                      |           |             |                                 |                                                                                 |       |                     |              |                   |  |  |
|                                                                                                                                                                                                                                   |                                                                                                |                   |                                            |                      |           | <b>N.</b> T |                                 |                                                                                 |       |                     |              |                   |  |  |
|                                                                                                                                                                                                                                   | Notes:                                                                                         |                   |                                            |                      |           |             |                                 |                                                                                 |       |                     |              |                   |  |  |
|                                                                                                                                                                                                                                   |                                                                                                |                   |                                            |                      |           |             |                                 |                                                                                 |       |                     |              |                   |  |  |
| 11 CONTRACTOR'S OR LANDOWNER'S CERTIFICATION: This water well was ✓ constructed, ☐ reconstructed, or ☐ plugged                                                                                                                    |                                                                                                |                   |                                            |                      |           |             |                                 |                                                                                 |       |                     |              |                   |  |  |
| under my jurisdiction and was completed on (mo-day-year) .03/17/20.17 and this record is true to the best of my knowledge and belief.                                                                                             |                                                                                                |                   |                                            |                      |           |             |                                 |                                                                                 |       |                     |              |                   |  |  |
| Kansas Wa                                                                                                                                                                                                                         | ter Well Co                                                                                    | ntractor's Lice   | ense No9<br>gineering                      | .TTC<br>.YST         | This W    | ater We     | I Reco                          | ord was co                                                                      | mplet | ted on (mo-day-y    | ear) .V4/.4  | :D/ZU.1/          |  |  |
| Kansas Water Well Contractor's License No. 531                                                                                                                                                                                    |                                                                                                |                   |                                            |                      |           |             |                                 |                                                                                 |       |                     |              |                   |  |  |
| -                                                                                                                                                                                                                                 |                                                                                                | and Environment   | , Bureau of V                              |                      |           |             |                                 |                                                                                 |       | ka, Kansas 66612-13 | 67. Telepho  |                   |  |  |
| Visit us at h                                                                                                                                                                                                                     | ttp://www.kdh                                                                                  | eks.gov/waterwel  | <u>l/index.html</u>                        |                      |           |             |                                 |                                                                                 |       |                     | ŀ            | KSA 82a-1212      |  |  |