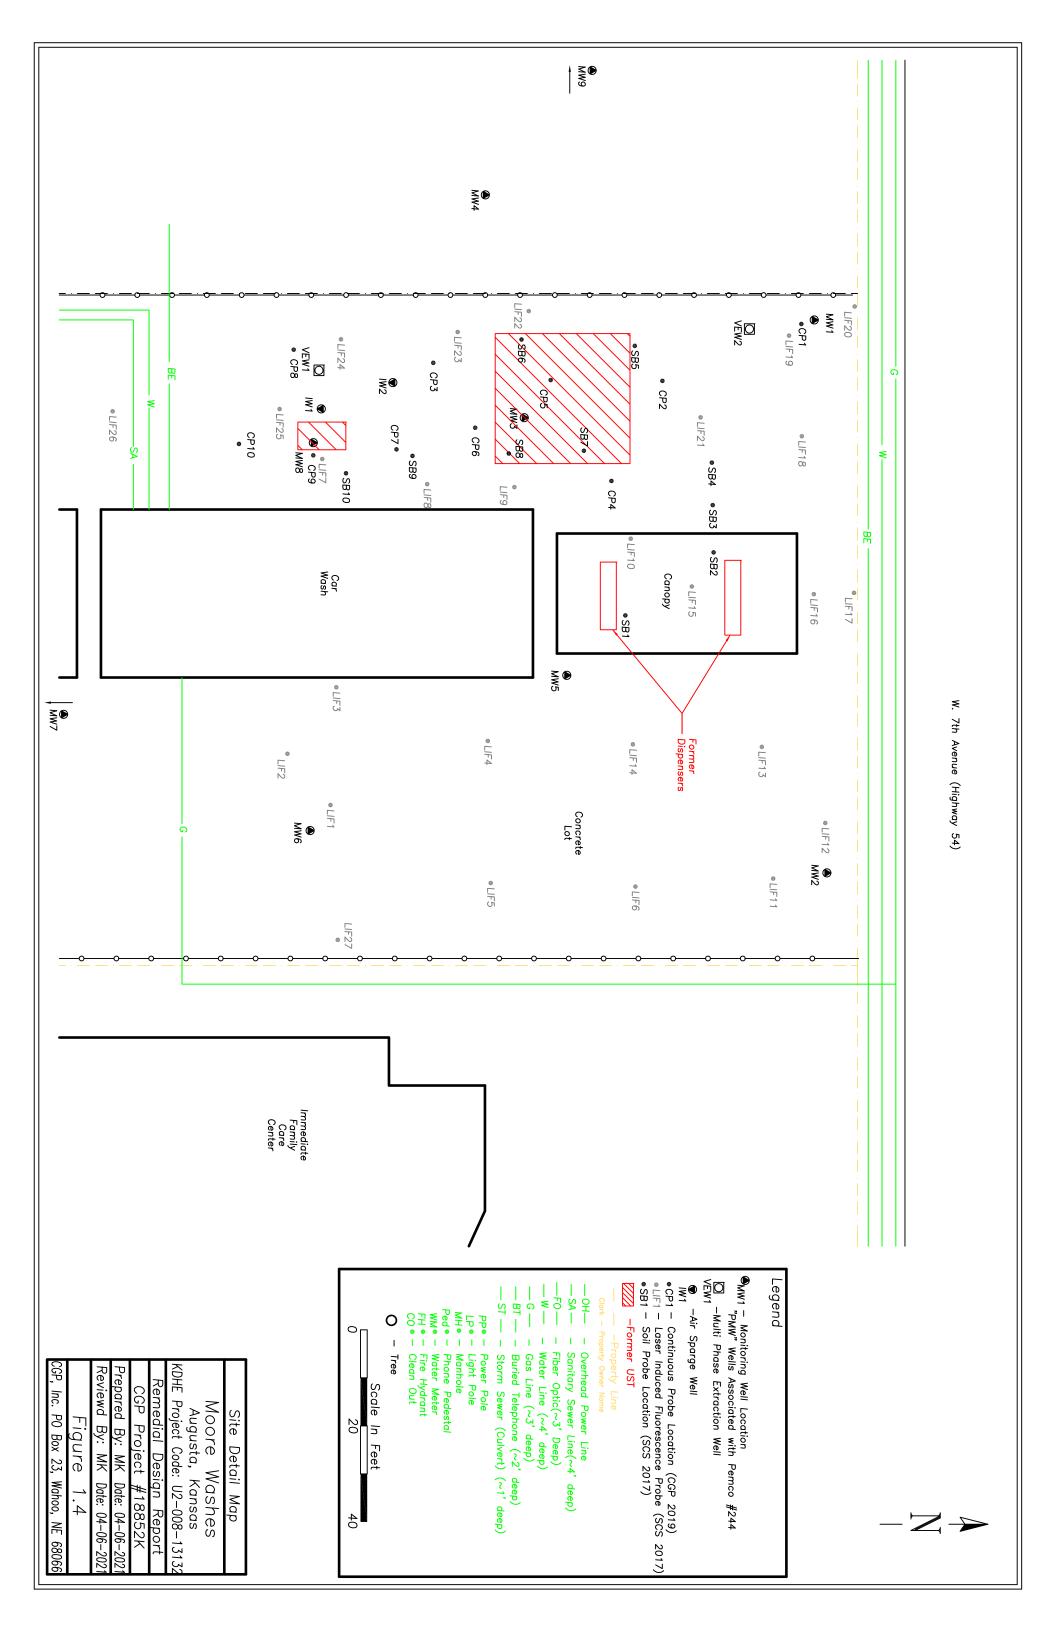

Jackson St., Suite 420, Topeka, Kansas 66612-1367. Telephone 785-296-3565.  Visit us at <a href="http://www.kdheks.gov/waterwell/index.html">http://www.kdheks.gov/waterwell/index.html</a> KSA 82a-1212 |                                                                                                         |                                            |                                                                      |                                  |                                                                          |                                                               |                                                                                  |           |                                  |                            |          | 85-296-3565.<br>82a-1212 |  |