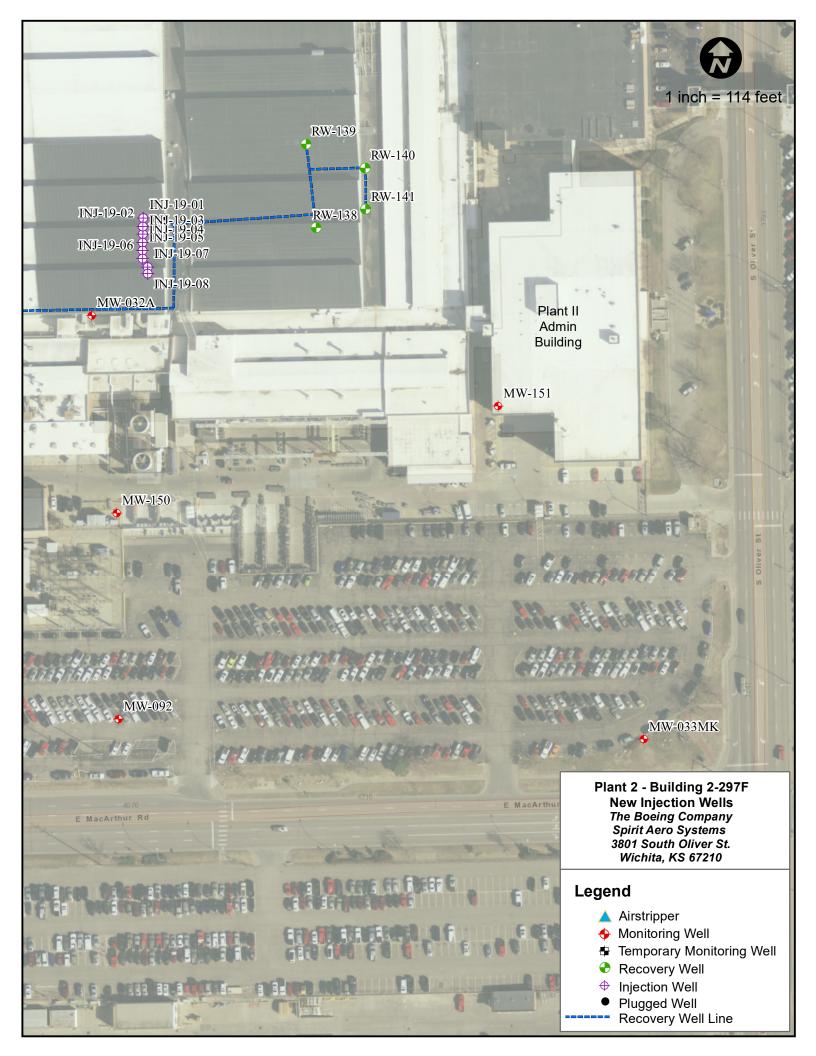

r reco                                          | ords. Fee of \$                               | 5.00 f                            | or each <u>constructed</u> we | ll.<br>7 T L L | 795 206 2565    |  |
| KS Department of Health and Environment, Bureau of Water, Geology Section, 1000 SW Jackson St., Suite 420, Topeka, Kansas 66612-1367. Telephone 785-296-3565.<br>Visit us at http://www.kdheks.gov/waterwell/index.html KSA 82a-1212       |                  |                                                                                |                                        |                                                            |                                               |                                   |                               |                |                 |  |