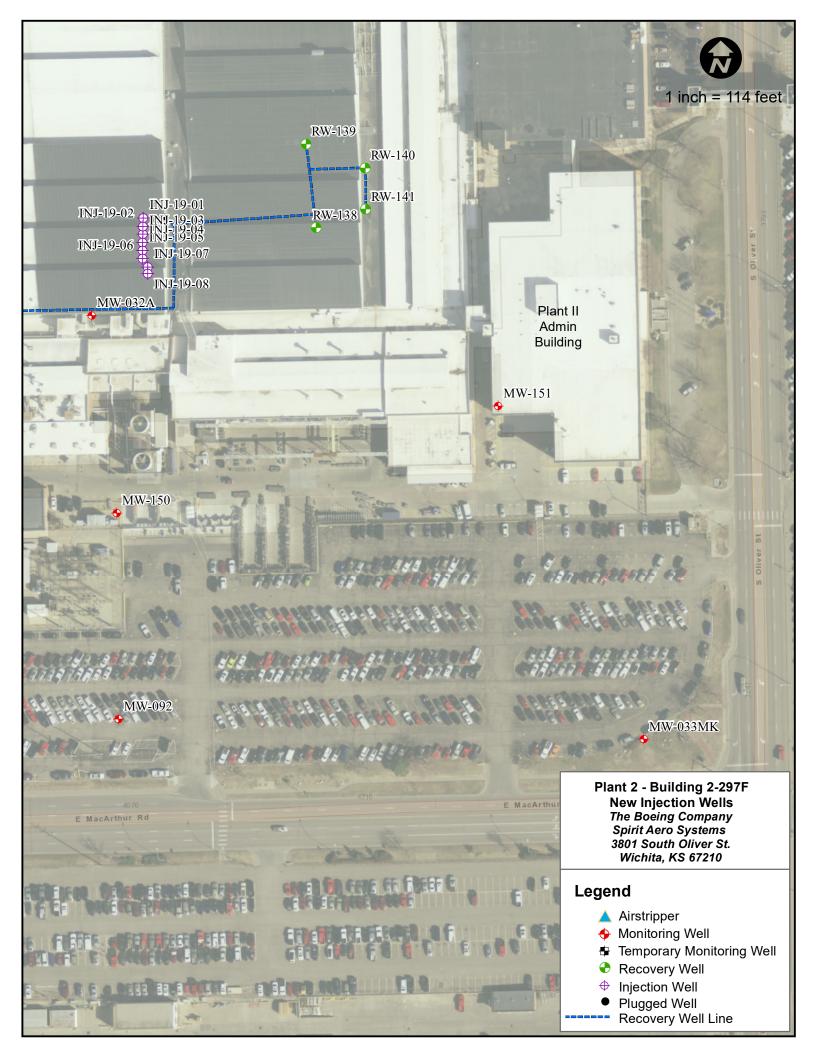

Geology Section, 1000 SW Jackson St., Suite 420, Topeka, Kansas 66612-1367. Telephone 785-296-3565.<br>Visit us at http://www.kdheks.gov/waterwell/index.html KSA 82a-1212 |                                                                                                                                                                              |                                                                                                                                                          |                                                                  |        |                 |                                 |                                                     |                |                                                  |                   |                   |  |  |