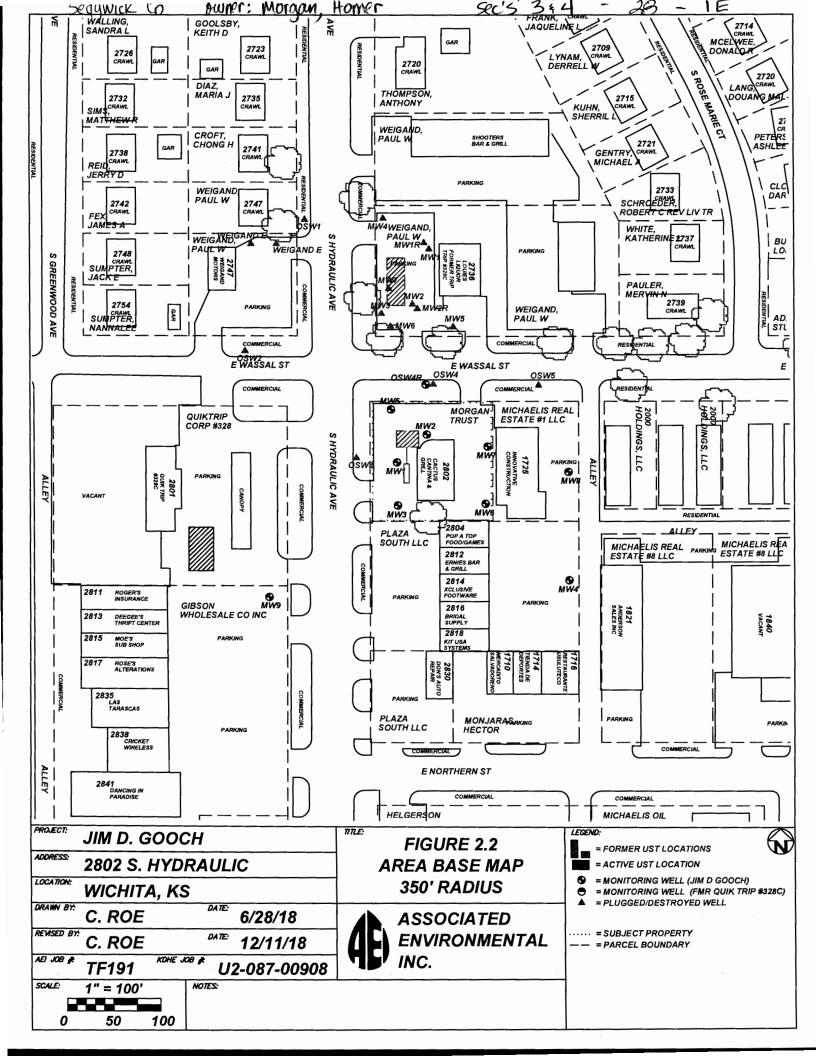

| WATER WELL R                                                                                                                                                                                                                                                                                            |                                  | orm WV                                                                                                                            |                        |                   | ision of Water                                                                                                                                           | I                                                                                       |             | MW9            |  |
|---------------------------------------------------------------------------------------------------------------------------------------------------------------------------------------------------------------------------------------------------------------------------------------------------------|----------------------------------|-----------------------------------------------------------------------------------------------------------------------------------|------------------------|-------------------|----------------------------------------------------------------------------------------------------------------------------------------------------------|-----------------------------------------------------------------------------------------|-------------|----------------|--|
| Original Record                                                                                                                                                                                                                                                                                         |                                  | Change in                                                                                                                         |                        |                   | ources App. No                                                                                                                                           |                                                                                         | Well ID     |                |  |
| 1 LOCATION OF WATER WELL:                                                                                                                                                                                                                                                                               |                                  |                                                                                                                                   | raction<br>IE¼ NE¼ NE½ |                   | tion Number Township Num                                                                                                                                 |                                                                                         |             |                |  |
| County: Sedgwick                                                                                                                                                                                                                                                                                        |                                  |                                                                                                                                   |                        |                   |                                                                                                                                                          |                                                                                         |             |                |  |
| 2 WELL OWNER: L<br>Business:                                                                                                                                                                                                                                                                            | ast Name: Morga                  | in F                                                                                                                              | <sub>irst:</sub> Homer |                   | Street or Rural Address where well is located (if unknown, distance and direction from nearest town or intersection): If at owner's address, check here: |                                                                                         |             |                |  |
| Address: 2802 S. Hydraulic                                                                                                                                                                                                                                                                              |                                  |                                                                                                                                   |                        |                   |                                                                                                                                                          |                                                                                         |             |                |  |
| Address: 2811 S. Hydraulic                                                                                                                                                                                                                                                                              |                                  |                                                                                                                                   |                        |                   |                                                                                                                                                          |                                                                                         |             |                |  |
| City: Wichita State: KS ZIP: 67216 Wichita, K                                                                                                                                                                                                                                                           |                                  |                                                                                                                                   |                        |                   |                                                                                                                                                          |                                                                                         |             |                |  |
| 3 LOCATE WELL<br>WITH "X" IN                                                                                                                                                                                                                                                                            |                                  |                                                                                                                                   |                        |                   |                                                                                                                                                          |                                                                                         |             |                |  |
| SECTION BOX:                                                                                                                                                                                                                                                                                            | Depth(s) Groun                   | ndwater Enc                                                                                                                       | ountered: 1)           | 15 ft.            | Longit                                                                                                                                                   | Longitude:97.31739(decimal degrees)                                                     |             |                |  |
| N N                                                                                                                                                                                                                                                                                                     | 2)                               | ft. 3)                                                                                                                            | ft., or 4)             | Dry Well          | Horizon                                                                                                                                                  | ntal Datum: WGS 8                                                                       | 34 🛮 NAD    | 83 NAD 27      |  |
|                                                                                                                                                                                                                                                                                                         | WELL'S STAT                      | IIC WATEI                                                                                                                         | R LEVEL:15             | ft.<br>\ 12/12/18 | Source                                                                                                                                                   | for Latitude/Longitud                                                                   |             |                |  |
|                                                                                                                                                                                                                                                                                                         | above land                       | <ul> <li>■ below land surface, measured on (mo-day-yr)12/12/18.</li> <li>□ above land surface, measured on (mo-day-yr)</li> </ul> |                        |                   |                                                                                                                                                          | S (unit make/model: .                                                                   |             | ′ 1            |  |
| NW NE                                                                                                                                                                                                                                                                                                   |                                  | Pump test data: Well water was ft.                                                                                                |                        |                   |                                                                                                                                                          | (WAAS enabled? ☐ Yes ☐ No) ■ Land Survey ☐ Topographic Map                              |             |                |  |
| w ze                                                                                                                                                                                                                                                                                                    |                                  | after hours pumping gpm                                                                                                           |                        |                   |                                                                                                                                                          | Online Mapper:                                                                          |             |                |  |
| sw   se                                                                                                                                                                                                                                                                                                 |                                  | Well water was ft.                                                                                                                |                        |                   |                                                                                                                                                          |                                                                                         |             |                |  |
| 3K   3E                                                                                                                                                                                                                                                                                                 |                                  | after hours pumping gpm                                                                                                           |                        |                   |                                                                                                                                                          | 6 Elevation: 1281.39ft. ☐ Ground Level ■ TOC                                            |             |                |  |
| S                                                                                                                                                                                                                                                                                                       | Estimated Yield                  | Estimated Yield:gpm Bore Hole Diameter:8.5 in. to20 ft. and                                                                       |                        |                   |                                                                                                                                                          | Source: Land Survey GPS Topographic Map                                                 |             |                |  |
| mile                                                                                                                                                                                                                                                                                                    | Bore Hole Dia                    | in. to ft.                                                                                                                        |                        |                   |                                                                                                                                                          | Other                                                                                   |             |                |  |
| 7 WELL WATER TO BE USED AS:                                                                                                                                                                                                                                                                             |                                  |                                                                                                                                   |                        |                   |                                                                                                                                                          |                                                                                         |             |                |  |
| 1. Domestic:                                                                                                                                                                                                                                                                                            |                                  |                                                                                                                                   | Supply: well ID        |                   | 10. □ Oil                                                                                                                                                | Field Water Supply:                                                                     | lease       |                |  |
| ☐ Household                                                                                                                                                                                                                                                                                             | 6. ☐ Dewatering: how many wells? |                                                                                                                                   |                        |                   | 11. Test H                                                                                                                                               | 11. Test Hole: well ID                                                                  |             |                |  |
| ☐ Lawn & Garden                                                                                                                                                                                                                                                                                         | 7. 🔲 A                           | 7. ☐ Aquifer Recharge: well ID                                                                                                    |                        |                   |                                                                                                                                                          | ☐ Cased ☐ Uncased ☐ Geotechnical                                                        |             |                |  |
| Livestock                                                                                                                                                                                                                                                                                               |                                  |                                                                                                                                   |                        |                   |                                                                                                                                                          | 12. Geothermal: how many bores?                                                         |             |                |  |
| 2. ☐ Irrigation 3. ☐ Feedlot                                                                                                                                                                                                                                                                            |                                  | 9. Environmental Remediation: well ID                                                                                             |                        |                   |                                                                                                                                                          | a) Closed Loop ☐ Horizontal ☐ Vertical b) Open Loop ☐ Surface Discharge ☐ Inj. of Water |             |                |  |
| 4. Industrial                                                                                                                                                                                                                                                                                           |                                  | ecovery                                                                                                                           | ☐ Injection            | Extraction        |                                                                                                                                                          |                                                                                         |             |                |  |
|                                                                                                                                                                                                                                                                                                         |                                  |                                                                                                                                   |                        |                   |                                                                                                                                                          |                                                                                         |             |                |  |
| Was a chemical/bacteriological sample submitted to KDHE? ☐ Yes ■ No If yes, date sample was submitted:                                                                                                                                                                                                  |                                  |                                                                                                                                   |                        |                   |                                                                                                                                                          |                                                                                         |             |                |  |
| 8 TYPE OF CASING USED: ☐ Steel ☐ PVC ☐ Other                                                                                                                                                                                                                                                            |                                  |                                                                                                                                   |                        |                   |                                                                                                                                                          |                                                                                         |             |                |  |
| Casing diameter                                                                                                                                                                                                                                                                                         |                                  |                                                                                                                                   |                        |                   |                                                                                                                                                          |                                                                                         |             |                |  |
| Casing height above land surface in. Weight                                                                                                                                                                                                                                                             |                                  |                                                                                                                                   |                        |                   |                                                                                                                                                          |                                                                                         |             |                |  |
| TYPE OF SCREEN OR PERFORATION MATERIAL:                                                                                                                                                                                                                                                                 |                                  |                                                                                                                                   |                        |                   |                                                                                                                                                          |                                                                                         |             |                |  |
| ☐ Steel ☐ Stainless Steel ☐ Fiberglass ■ PVC ☐ Other (Specify)                                                                                                                                                                                                                                          |                                  |                                                                                                                                   |                        |                   |                                                                                                                                                          |                                                                                         |             |                |  |
| ☐ Brass ☐ Galvanized Steel ☐ Concrete tile ☐ None used (open hole)                                                                                                                                                                                                                                      |                                  |                                                                                                                                   |                        |                   |                                                                                                                                                          |                                                                                         |             |                |  |
| SCREEN OR PERFORATION OPENINGS ARE:  ☐ Continuous Slot                                                                                                                                                                                                                                                  |                                  |                                                                                                                                   |                        |                   |                                                                                                                                                          |                                                                                         |             |                |  |
|                                                                                                                                                                                                                                                                                                         |                                  |                                                                                                                                   |                        |                   |                                                                                                                                                          |                                                                                         |             |                |  |
| □ Louvered Shutter □ Key Punched □ Wire Wrapped □ Saw Cut □ None (Open Hole)  SCREEN-PERFORATED INTERVALS: From .10 ft. to 20 ft., From ft. to ft. ft. to ft.                                                                                                                                           |                                  |                                                                                                                                   |                        |                   |                                                                                                                                                          |                                                                                         |             |                |  |
| GRAVEL PACK INTERVALS: From                                                                                                                                                                                                                                                                             |                                  |                                                                                                                                   |                        |                   |                                                                                                                                                          |                                                                                         |             |                |  |
| 9 GROUT MATERIAL: Neat cement Cement grout Bentonite Other                                                                                                                                                                                                                                              |                                  |                                                                                                                                   |                        |                   |                                                                                                                                                          |                                                                                         |             |                |  |
| Grout Intervals: From                                                                                                                                                                                                                                                                                   |                                  |                                                                                                                                   |                        |                   |                                                                                                                                                          |                                                                                         |             |                |  |
| Nearest source of possible contamination:                                                                                                                                                                                                                                                               |                                  |                                                                                                                                   |                        |                   |                                                                                                                                                          |                                                                                         |             |                |  |
| ☐ Septic Tank ☐ Lateral Lines ☐ Pit Privy ☐ Livestock Pens ☐ Insecticide Storage ☐ Sewer Lines ☐ Cess Pool ☐ Sewage Lagoon ☐ Fuel Storage ☐ Abandoned Water Well                                                                                                                                        |                                  |                                                                                                                                   |                        |                   |                                                                                                                                                          |                                                                                         |             |                |  |
| ☐ Sewer Lines     ☐ Cess Pool     ☐ Sewage Lagoon     ☐ Fuel Storage     ☐ Abandoned Water Well       ☐ Watertight Sewer Lines     ☐ Seepage Pit     ☐ Feedyard     ☐ Fertilizer Storage     ☐ Oil Well/Gas Well                                                                                        |                                  |                                                                                                                                   |                        |                   |                                                                                                                                                          |                                                                                         |             |                |  |
| Other (Specify) Direction from well? West-Northwest Distance from well? 60                                                                                                                                                                                                                              |                                  |                                                                                                                                   |                        |                   |                                                                                                                                                          |                                                                                         |             |                |  |
| Direction from well? . W.                                                                                                                                                                                                                                                                               | est-Northwest                    |                                                                                                                                   | . Distance from v      | vell? .60         |                                                                                                                                                          | f                                                                                       | ì           |                |  |
| 10 FROM TO                                                                                                                                                                                                                                                                                              | LIT                              | <u>THOLOGIC</u>                                                                                                                   | C LOG_                 | FROM              | TO                                                                                                                                                       | LITHO. LOG (cont.)                                                                      | or PLUGGIN  | G INTERVALS    |  |
|                                                                                                                                                                                                                                                                                                         | Silty Clay (CL),                 |                                                                                                                                   |                        |                   |                                                                                                                                                          |                                                                                         |             |                |  |
|                                                                                                                                                                                                                                                                                                         | Sandy Clay (Cl<br>Sand (SW), yel |                                                                                                                                   |                        |                   | -                                                                                                                                                        |                                                                                         |             |                |  |
| 20                                                                                                                                                                                                                                                                                                      | Sand (SVV), ye                   | IIOWISH DIC                                                                                                                       | own, loose             |                   |                                                                                                                                                          |                                                                                         |             |                |  |
|                                                                                                                                                                                                                                                                                                         |                                  |                                                                                                                                   |                        |                   | <del> </del>                                                                                                                                             |                                                                                         |             |                |  |
|                                                                                                                                                                                                                                                                                                         |                                  |                                                                                                                                   |                        |                   | <u> </u>                                                                                                                                                 |                                                                                         |             |                |  |
|                                                                                                                                                                                                                                                                                                         |                                  |                                                                                                                                   |                        | Notes:            | L                                                                                                                                                        |                                                                                         |             |                |  |
|                                                                                                                                                                                                                                                                                                         |                                  |                                                                                                                                   |                        |                   |                                                                                                                                                          |                                                                                         |             |                |  |
|                                                                                                                                                                                                                                                                                                         |                                  |                                                                                                                                   |                        |                   |                                                                                                                                                          |                                                                                         |             |                |  |
| 11 CONTRACTOR'S OR LANDOWNER'S CERTIFICATION: This water well was constructed, reconstructed, or plugged under my jurisdiction and was completed on (mo-day-year) .12/1.1/1.8 and this record is true to the best of my knowledge and belief.                                                           |                                  |                                                                                                                                   |                        |                   |                                                                                                                                                          |                                                                                         |             |                |  |
| under my jurisdiction a                                                                                                                                                                                                                                                                                 | and was complete                 | ed on (mo-                                                                                                                        | day-year) .12/1.1      | 7.8 and           | this record is                                                                                                                                           | true to the best of r                                                                   | ny knowled  | ge and belief. |  |
| Kansas Water Well Contractor's License No. 585 This Water Well Record was completed on (morday-year) 12/21/18 under the business name of Associated Environmental Inc.                                                                                                                                  |                                  |                                                                                                                                   |                        |                   |                                                                                                                                                          |                                                                                         |             |                |  |
| Mail 1 white copy al                                                                                                                                                                                                                                                                                    | long with a fee of \$5           | .00 for each co                                                                                                                   | onstructed well to: Ka | ansas Departmer   | t of Health and I                                                                                                                                        | Environment, Burcau of V                                                                | Water, GWTS | Section,       |  |
| Mail 1 white copy along with a fee of \$5.00 for each constructed well to: Kansas Department of Health and Environment, Bureau of Water, GWTS Section, 1000 SW Jackson St., Suite 420, Topeka, Kansas 66612-1367. Mail one to Water Well Owner and retain one for your records. Telephone 785-296-5524. |                                  |                                                                                                                                   |                        |                   |                                                                                                                                                          |                                                                                         |             |                |  |
| Visit us at http://www.kdheks.gov/waterwell/index.html KSA 82a-1212 Revised 7/1                                                                                                                                                                                                                         |                                  |                                                                                                                                   |                        |                   |                                                                                                                                                          |                                                                                         |             |                |  |