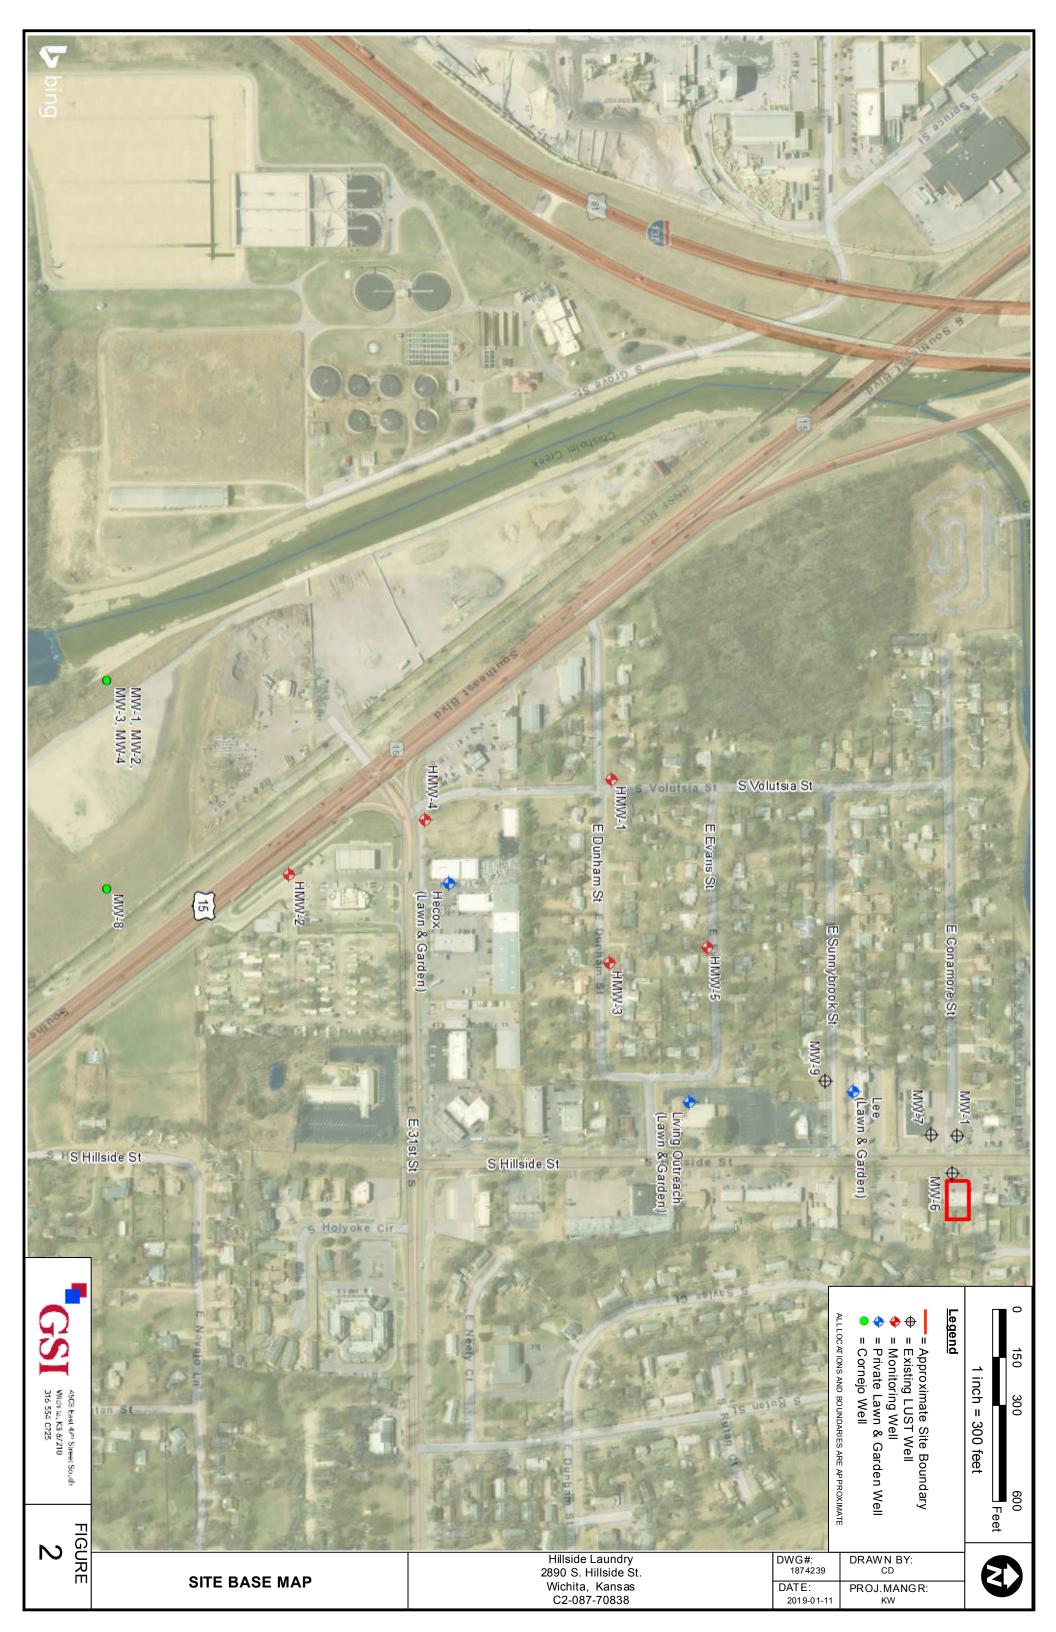

|                           |               |  |
|                                                                                                                                                                                                                                                                                                        |                                              | ss.gov/waterwel                                          |                                        | aler, Geology Beeth  | J11, 10               | JO D IT JACKS | o, ouite 720                                                                     | ., rop                                                                           | , 12011000 00012-130 |                           | ISA 82a-1212  |  |