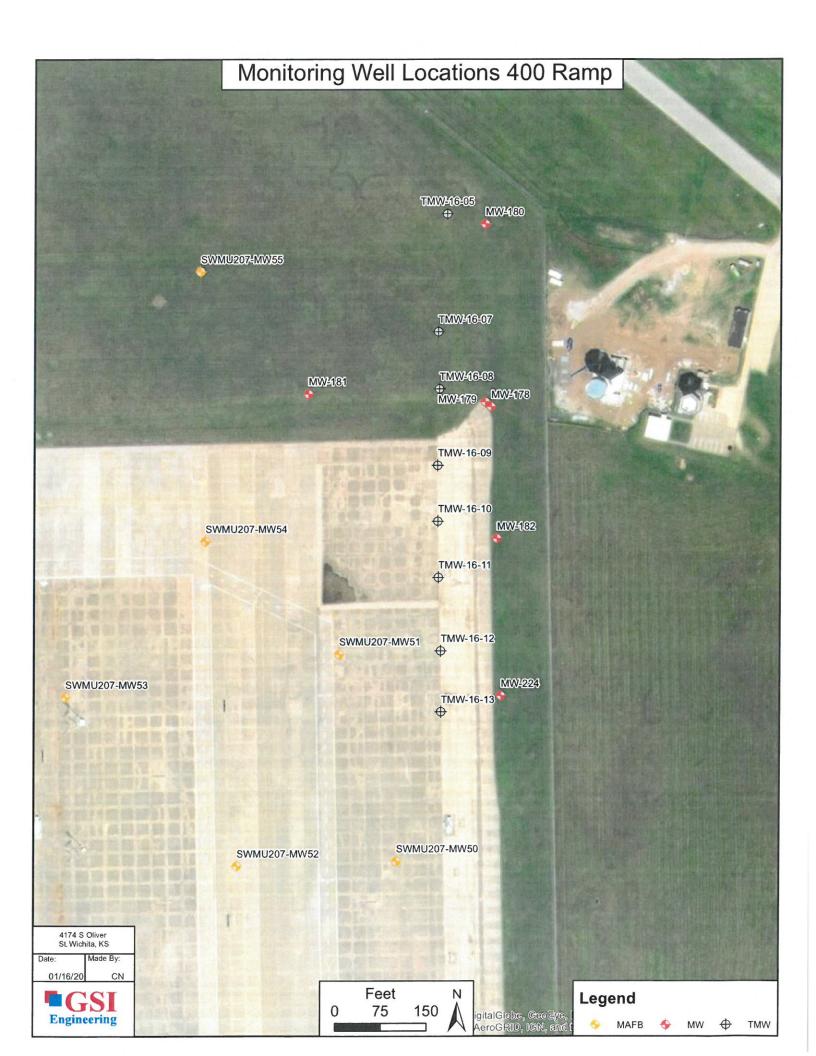

| une 420, Top                                   | ека, Капѕаѕ 00012-136/.                                    |             |                       |  |  |
| Visit us at http://www.kdheks.gov/waterwell/index.html KSA 82a-1212                                                                                                                                                                                                        |                                               |                                    |             |                                                                   |                                                |                                                            |             |                       |  |  |