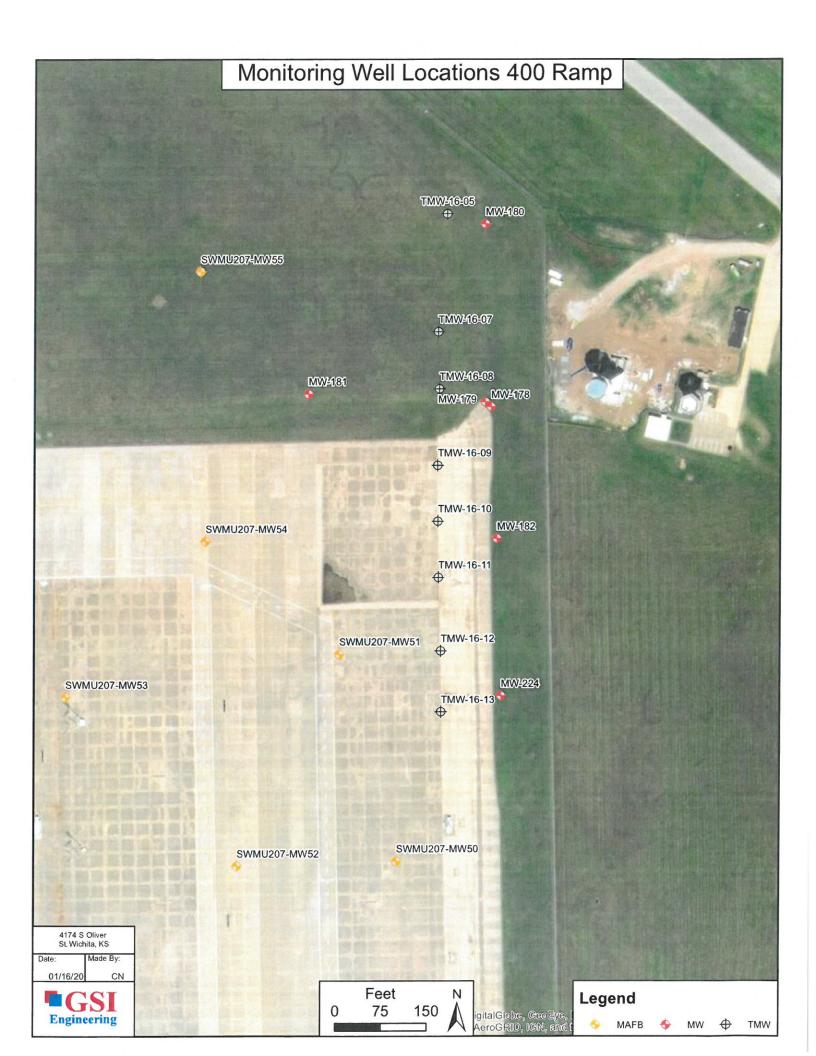

| sparament or meant                                                                   | Lii i ii Oiiii Ciii              | ,                                    | . a.c., Goology Be             |          | COO D 11 JUCKS                                                                                                                                | J, Juic 420              | , rop                                         | , 12411040 00012-130                                    | rerepho            | , 00 2,0 3303.   |         |  |

KSA 82a-1212 Visit us at <a href="http://www.kdheks.gov/waterwell/index.html">http://www.kdheks.gov/waterwell/index.html</a>