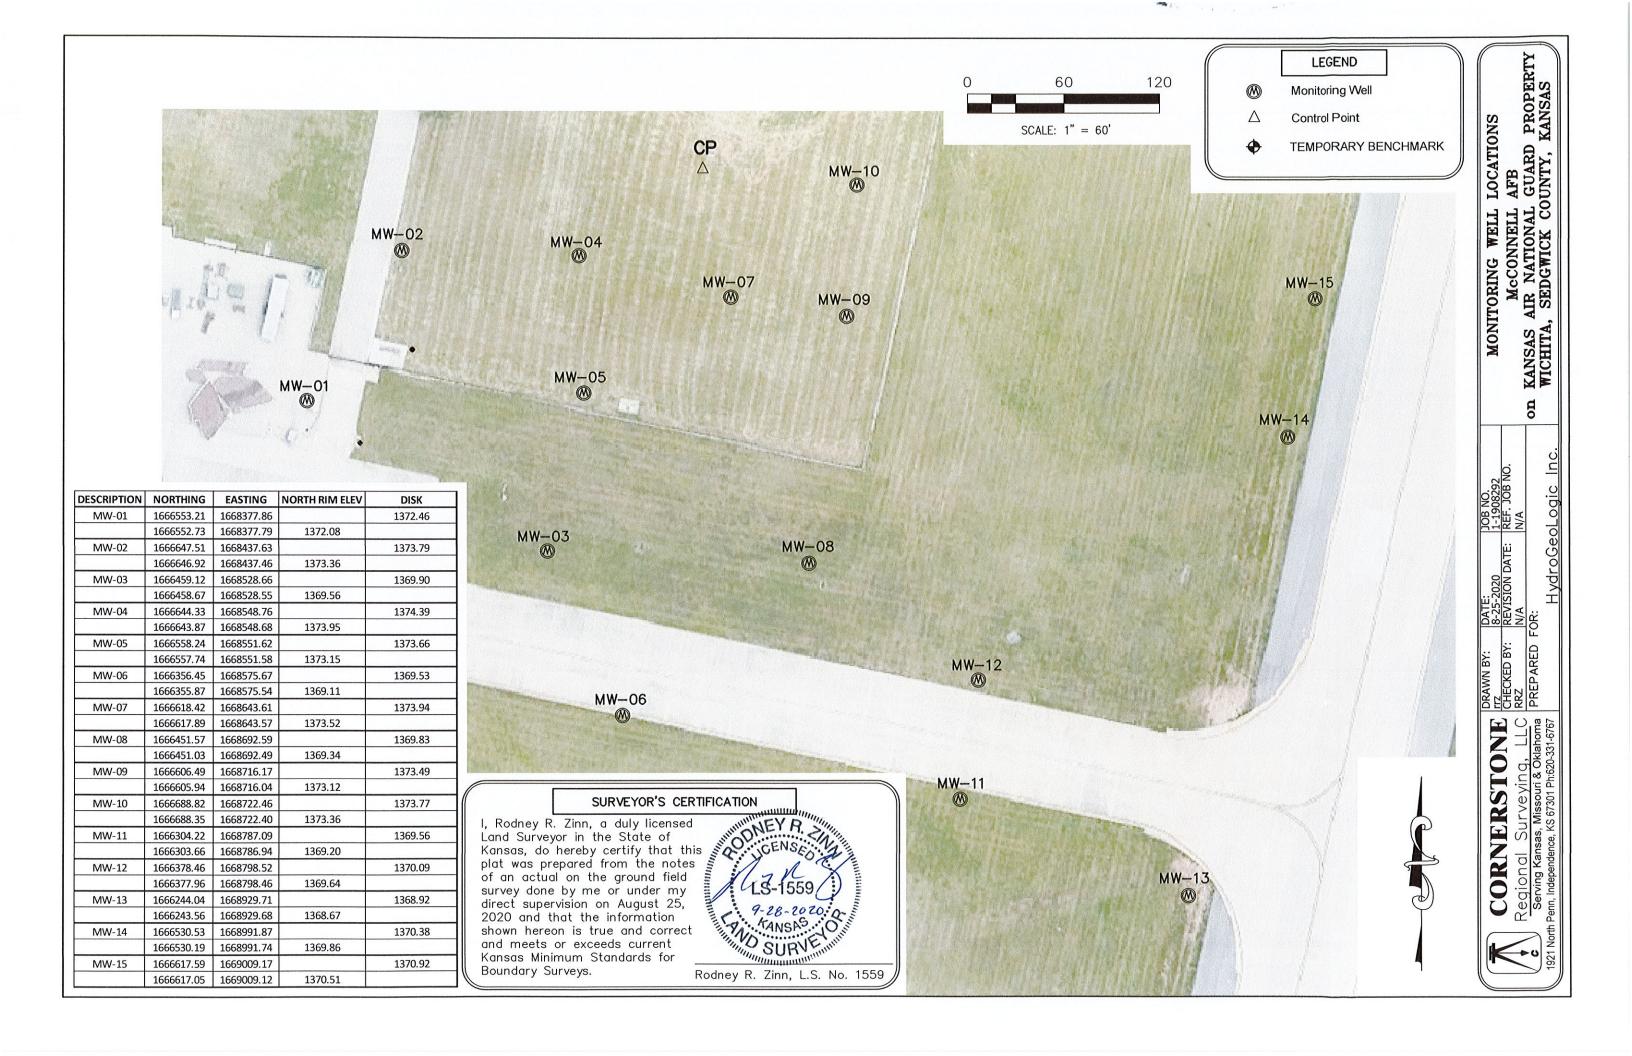

| KS Department of Health and Environment, Bureau of Water, Geology Section, 1000 SW Jackson St., Suite 420, Topeka, Kansas 66612-1367. Telephone 785-296-3565. Visit us at <a href="http://www.kdheks.gov/waterwell/index.html">http://www.kdheks.gov/waterwell/index.html</a> KSA 82a-1212 |                                           |                            |                                                                                   |                                                                                 |                           |                                                                                 |              |               |                                |                                         |              |  |