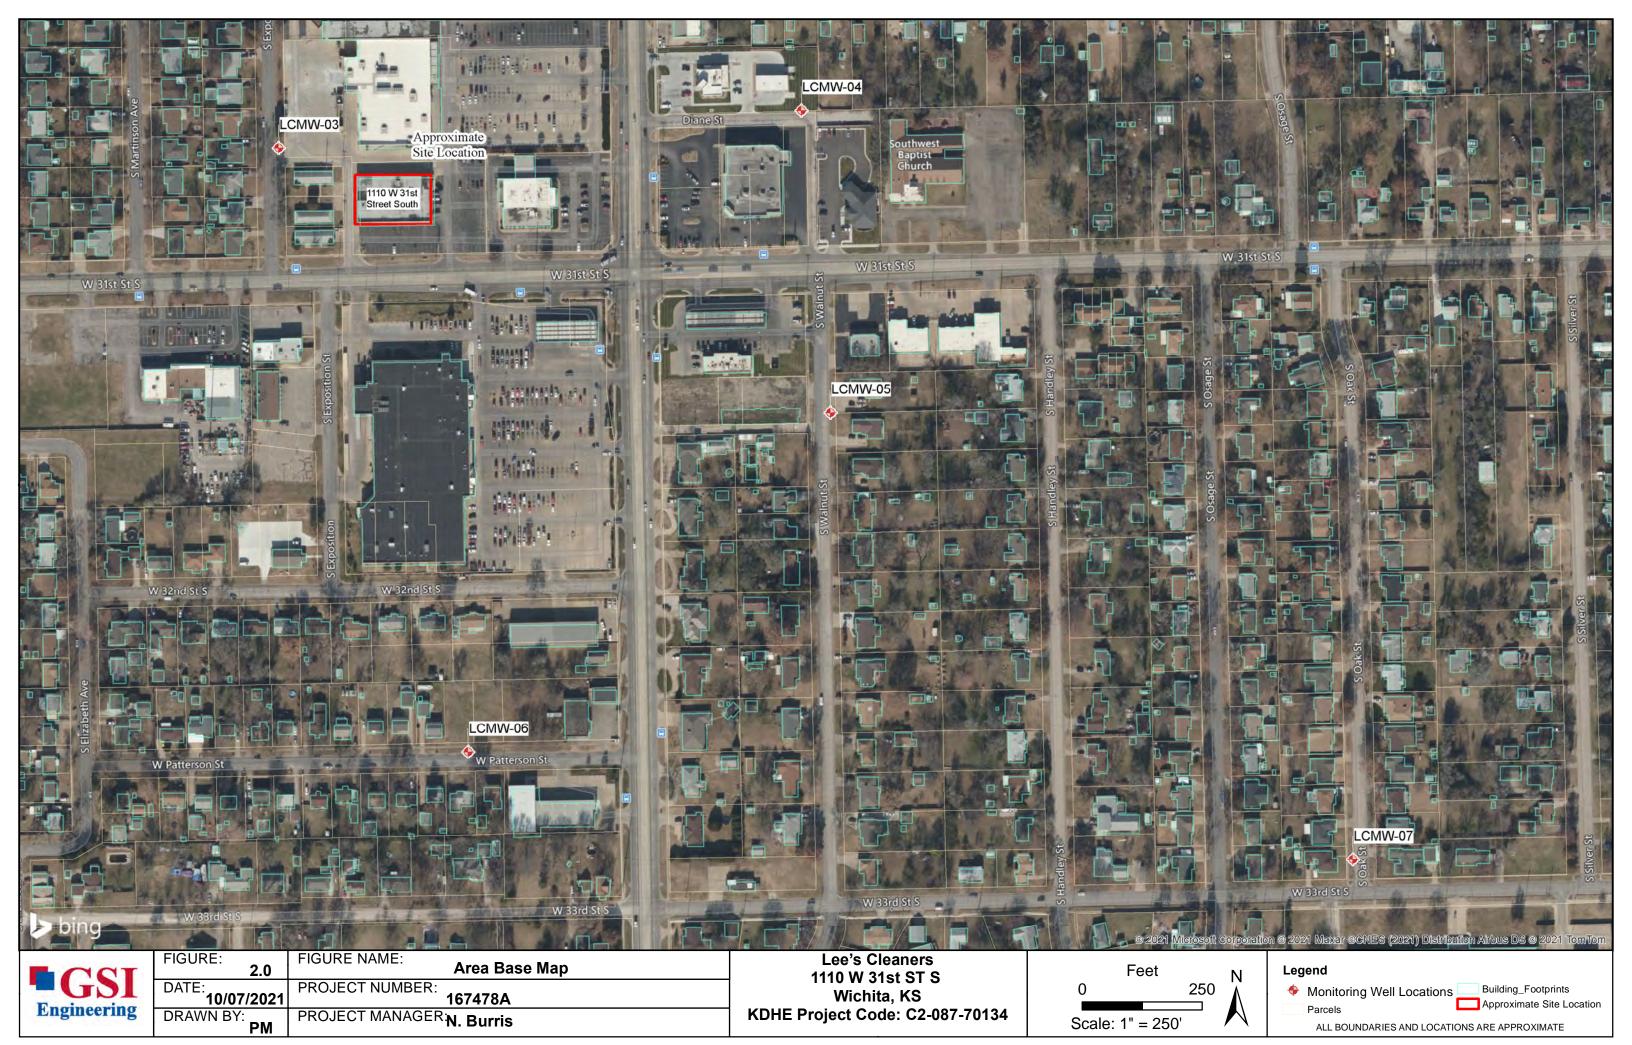

KOLAR Document ID: 1604035

|                                                                                                                                                                                                                                                                            | WELL R                                         | ECORD Correction                             |                                              | WWC-5 e in Well Use |          |             | ivision of Wat<br>sources App. 1                                                |                                                                   |                            | ]<br>Well ID |                                         |  |
|----------------------------------------------------------------------------------------------------------------------------------------------------------------------------------------------------------------------------------------------------------------------------|------------------------------------------------|----------------------------------------------|----------------------------------------------|---------------------|----------|-------------|---------------------------------------------------------------------------------|-------------------------------------------------------------------|----------------------------|--------------|-----------------------------------------|--|
|                                                                                                                                                                                                                                                                            |                                                |                                              |                                              | Fraction            |          |             | ection Numb                                                                     |                                                                   | Township Numb              |              | nge Number                              |  |
| County:                                                                                                                                                                                                                                                                    |                                                |                                              | 1/4 1/4                                      | 1/4                 |          |             |                                                                                 |                                                                   | R                          | □ E □ W      |                                         |  |
|                                                                                                                                                                                                                                                                            |                                                |                                              |                                              |                     |          | Street or R | treet or Rural Address where well is located (if unknown, distance and          |                                                                   |                            |              |                                         |  |
| Business:                                                                                                                                                                                                                                                                  |                                                |                                              |                                              |                     |          |             | irection from nearest town or intersection): If at owner's address, check here: |                                                                   |                            |              |                                         |  |
| Address:                                                                                                                                                                                                                                                                   | Address: Address:                              |                                              |                                              |                     |          |             |                                                                                 |                                                                   |                            |              |                                         |  |
| City: State: ZIP:                                                                                                                                                                                                                                                          |                                                |                                              |                                              |                     |          |             |                                                                                 |                                                                   |                            |              |                                         |  |
|                                                                                                                                                                                                                                                                            | 3 LOCATE WELL                                  |                                              |                                              |                     | <u>-</u> |             | c                                                                               |                                                                   |                            |              |                                         |  |
|                                                                                                                                                                                                                                                                            | TH "X" IN 4 DEPTH OF COMPLETED WELD            |                                              |                                              |                     |          |             |                                                                                 |                                                                   |                            |              |                                         |  |
|                                                                                                                                                                                                                                                                            | PION BOX: Depth(s) Groundwater Encountered: 1) |                                              |                                              |                     |          |             |                                                                                 |                                                                   |                            |              |                                         |  |
| N                                                                                                                                                                                                                                                                          | WELL'S STATIC WATER LEVEL:                     |                                              |                                              |                     |          |             | Source for Latitude/Longitude:                                                  |                                                                   |                            |              |                                         |  |
|                                                                                                                                                                                                                                                                            |                                                |                                              | ☐ below land surface, measured on (mo-day-yr |                     |          |             |                                                                                 |                                                                   | unit make/model:           |              |                                         |  |
| NW                                                                                                                                                                                                                                                                         | NE                                             | above land surface, measured on (mo-day-yr   |                                              |                     |          |             |                                                                                 | (WAAS enabled? ☐ Yes ☐ No)                                        |                            |              |                                         |  |
|                                                                                                                                                                                                                                                                            |                                                | Pump test data: Well water was ft.           |                                              |                     |          |             |                                                                                 | ☐ Land Survey ☐ Topographic Map                                   |                            |              |                                         |  |
| w                                                                                                                                                                                                                                                                          | E                                              | after hours pumping gr<br>Well water was ft. |                                              |                     |          |             |                                                                                 | Onlin                                                             | e Mapper:                  |              |                                         |  |
| SW                                                                                                                                                                                                                                                                         | SE                                             | after hours pumping gp                       |                                              |                     |          |             |                                                                                 |                                                                   |                            |              |                                         |  |
|                                                                                                                                                                                                                                                                            | <u> </u>                                       | Estimated Yield:gpm                          |                                              |                     |          | gpin        |                                                                                 | 6 Elevation:ft. ☐ Ground Level ☐ TO                               |                            |              |                                         |  |
| S                                                                                                                                                                                                                                                                          | 5                                              | Bore Hole Diameter: in. to                   |                                              |                     |          | ft. and     | Source: Land Survey GPS To                                                      |                                                                   |                            |              |                                         |  |
| 1 m                                                                                                                                                                                                                                                                        |                                                |                                              |                                              | in. to              |          | ft.         |                                                                                 | ☐ Other                                                           |                            |              |                                         |  |
| 7 WELL WATER TO BE USED AS:                                                                                                                                                                                                                                                |                                                |                                              |                                              |                     |          |             |                                                                                 |                                                                   |                            |              |                                         |  |
|                                                                                                                                                                                                                                                                            | 1. Domestic: 5. Public Water Supply: well ID   |                                              |                                              |                     |          |             |                                                                                 |                                                                   |                            |              |                                         |  |
|                                                                                                                                                                                                                                                                            | ☐ Household 6. ☐ Dewatering: how many wells'   |                                              |                                              |                     |          |             |                                                                                 | 11. Test Hole: well ID                                            |                            |              |                                         |  |
| ☐ Lawn o                                                                                                                                                                                                                                                                   | Lawn & Garden 7. Aquifer Recharge: w           |                                              |                                              |                     |          |             |                                                                                 | ☐ Cased ☐ Uncased ☐ Geotechnical  12. Geothermal: how many bores? |                            |              |                                         |  |
| 2. Irrigation                                                                                                                                                                                                                                                              | <u> </u>                                       |                                              |                                              |                     |          |             |                                                                                 | a) Closed Loop  Horizontal  Vertical                              |                            |              |                                         |  |
|                                                                                                                                                                                                                                                                            |                                                |                                              |                                              |                     |          | Extraction  | traction b) Open Loop   Surface Discharge                                       |                                                                   |                            |              |                                         |  |
| 4. ☐ Industrial ☐ Recovery ☐ Injection                                                                                                                                                                                                                                     |                                                |                                              |                                              |                     |          |             | 13. 🔲 O                                                                         | ther                                                              | (specify):                 |              |                                         |  |
| Was a chemical/bacteriological sample submitted to KDHE? ☐ Yes ☐ No If yes, date sample was submitted:                                                                                                                                                                     |                                                |                                              |                                              |                     |          |             |                                                                                 |                                                                   |                            |              |                                         |  |
| Water well disinfected? ☐ Yes ☐ No                                                                                                                                                                                                                                         |                                                |                                              |                                              |                     |          |             |                                                                                 |                                                                   |                            |              |                                         |  |
| 8 TYPE OF CASING USED: ☐ Steel ☐ PVC ☐ Other                                                                                                                                                                                                                               |                                                |                                              |                                              |                     |          |             |                                                                                 |                                                                   |                            |              |                                         |  |
| Casing diameter                                                                                                                                                                                                                                                            |                                                |                                              |                                              |                     |          |             |                                                                                 |                                                                   |                            |              |                                         |  |
| Casing height above land surface                                                                                                                                                                                                                                           |                                                |                                              |                                              |                     |          |             |                                                                                 |                                                                   |                            |              |                                         |  |
| TYPE OF SCREEN OR PERFORATION MATERIAL:                                                                                                                                                                                                                                    |                                                |                                              |                                              |                     |          |             |                                                                                 |                                                                   |                            |              |                                         |  |
| ☐ Steel     ☐ PVC     ☐ Other (Specify)       ☐ Brass     ☐ Galvanized Steel     ☐ None used (open hole)                                                                                                                                                                   |                                                |                                              |                                              |                     |          |             |                                                                                 |                                                                   |                            |              |                                         |  |
| SCREEN OR PERFORATION OPENINGS ARE:                                                                                                                                                                                                                                        |                                                |                                              |                                              |                     |          |             |                                                                                 |                                                                   |                            |              |                                         |  |
| ☐ Continuous Slot ☐ Mill Slot ☐ Gauze Wrapped ☐ Torch Cut ☐ Drilled Holes ☐ Other (Specify)                                                                                                                                                                                |                                                |                                              |                                              |                     |          |             |                                                                                 |                                                                   |                            |              |                                         |  |
| _                                                                                                                                                                                                                                                                          |                                                | ☐ Key Puncl                                  |                                              |                     |          |             | None (Open I                                                                    |                                                                   |                            |              |                                         |  |
|                                                                                                                                                                                                                                                                            |                                                |                                              |                                              |                     |          |             |                                                                                 |                                                                   | ft., From                  |              |                                         |  |
| GRAVEL PACK INTERVALS: From                                                                                                                                                                                                                                                |                                                |                                              |                                              |                     |          |             |                                                                                 |                                                                   |                            |              |                                         |  |
|                                                                                                                                                                                                                                                                            |                                                |                                              |                                              |                     |          |             |                                                                                 |                                                                   |                            |              | • • • • • • • • • • • • • • • • • • • • |  |
|                                                                                                                                                                                                                                                                            | us: From<br>rce of possible                    |                                              |                                              | potential source    |          |             |                                                                                 | 1                                                                 | ft. to                     | It.          |                                         |  |
| Septic 7                                                                                                                                                                                                                                                                   |                                                |                                              | Lateral Line                                 |                     |          |             | Livestock P                                                                     | ens                                                               | ☐ Insection                | cide Storag  | e                                       |  |
| ☐ Sewer I                                                                                                                                                                                                                                                                  |                                                |                                              | Cess Pool                                    |                     |          |             | Fuel Storage                                                                    |                                                                   |                            | oned Water   |                                         |  |
| ☐ Watertight Sewer Lines ☐ Seepage Pit ☐ Feedyard ☐ Fertilizer Storage ☐ Oil Well/Gas Well                                                                                                                                                                                 |                                                |                                              |                                              |                     |          |             |                                                                                 |                                                                   |                            |              |                                         |  |
| ☐ Other (Specify)                                                                                                                                                                                                                                                          |                                                |                                              |                                              |                     |          |             |                                                                                 |                                                                   |                            |              |                                         |  |
| 10 FROM                                                                                                                                                                                                                                                                    | TO                                             |                                              | ITHOLO(                                      |                     | rom w    | FROM        | ТО                                                                              |                                                                   | tt.<br>THO. LOG (cont.) or |              | NC INTEDVALS                            |  |
| 10 FKOW                                                                                                                                                                                                                                                                    | 10                                             | 1                                            | THOLOG                                       | HC LOG              |          | FKOM        | 10                                                                              | LII                                                               | . HO. LOG (cont.) of       | FLUGGII      | MINIERVALS                              |  |
|                                                                                                                                                                                                                                                                            |                                                |                                              |                                              |                     |          |             |                                                                                 |                                                                   |                            |              |                                         |  |
|                                                                                                                                                                                                                                                                            |                                                |                                              |                                              |                     |          |             |                                                                                 |                                                                   |                            |              |                                         |  |
|                                                                                                                                                                                                                                                                            |                                                |                                              |                                              |                     |          |             |                                                                                 |                                                                   |                            |              |                                         |  |
|                                                                                                                                                                                                                                                                            |                                                |                                              |                                              |                     | -        |             |                                                                                 |                                                                   |                            |              |                                         |  |
|                                                                                                                                                                                                                                                                            |                                                |                                              |                                              |                     |          |             |                                                                                 |                                                                   |                            |              |                                         |  |
|                                                                                                                                                                                                                                                                            |                                                |                                              |                                              |                     |          | Notes:      |                                                                                 |                                                                   |                            |              |                                         |  |
|                                                                                                                                                                                                                                                                            |                                                |                                              |                                              |                     |          |             |                                                                                 |                                                                   |                            |              |                                         |  |
| 11 CONTRACTOR'S OR LANDOWNER'S CERTIFICATION: This water well was  constructed,  reconstructed, or  plugged                                                                                                                                                                |                                                |                                              |                                              |                     |          |             |                                                                                 |                                                                   |                            |              |                                         |  |
| under my ju                                                                                                                                                                                                                                                                | risdiction an                                  | d was compl                                  | eted on (m                                   | no-day-year)        |          | an          | d this record                                                                   | is tr                                                             | ue to the best of m        | y knowled    | dge and belief.                         |  |
| Kansas Wat                                                                                                                                                                                                                                                                 | er Well Con                                    | tractor's Lice                               | ense No                                      | Tl                  | his Wa   | ater Well R | ecord was co                                                                    | mple                                                              | eted on (mo-day-y          | ear)         |                                         |  |
| under the business name of                                                                                                                                                                                                                                                 |                                                |                                              |                                              |                     |          |             |                                                                                 |                                                                   |                            |              |                                         |  |
| Send one copy to WATER WELL OWNER and retain one for your records. Fee of \$5.00 for each constructed well.  KS Department of Health and Environment, Bureau of Water, Geology Section, 1000 SW Jackson St., Suite 420, Topeka, Kansas 66612-1367. Telephone 785-296-3565. |                                                |                                              |                                              |                     |          |             |                                                                                 |                                                                   |                            |              |                                         |  |
| _                                                                                                                                                                                                                                                                          | tp://www.kdhek                                 |                                              |                                              | . 6,                | ,        |             |                                                                                 | T                                                                 |                            |              | SA 82a-1212                             |  |