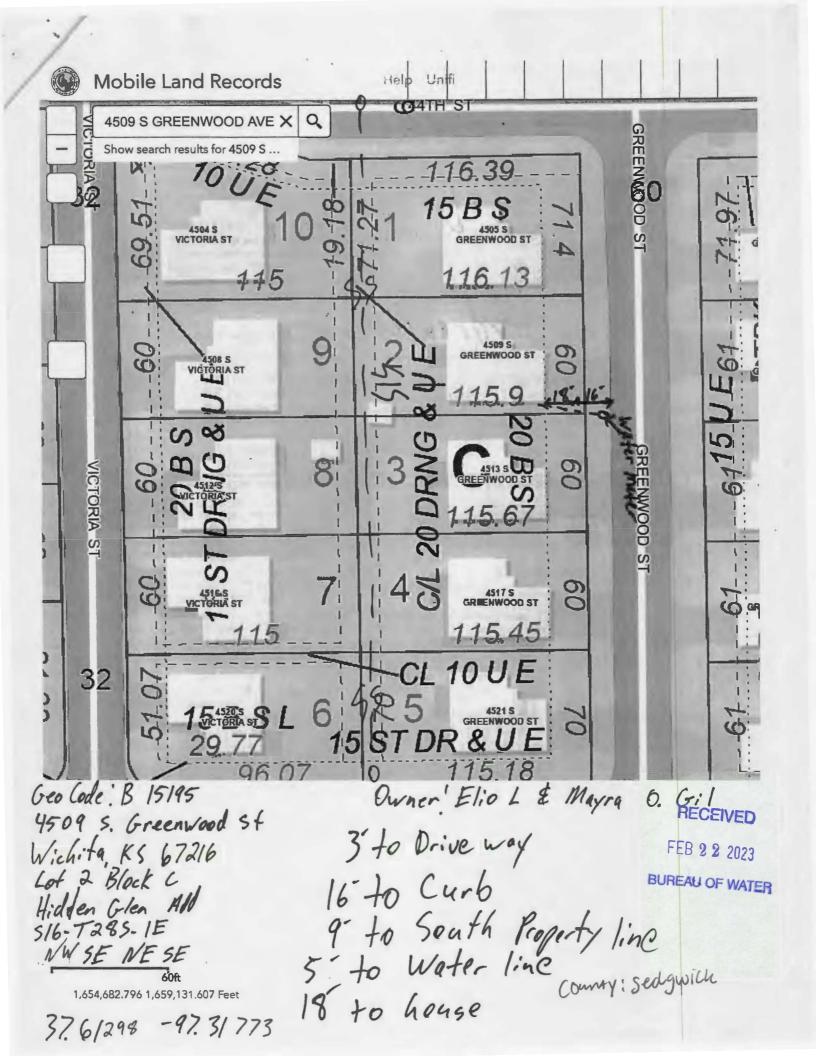

DEPARTMENT OF PUBLIC WORKS & UTILITIES ENVIRONMENTAL HEALTH

CITY OF WICHITA PERMIT NUMBER W 404

| WATER WELL PERMIT APPLICATION                                                                                                                                                                                                                                                                                                                                                                                                                                                                                                                                                                                                                                                                                 |
|---------------------------------------------------------------------------------------------------------------------------------------------------------------------------------------------------------------------------------------------------------------------------------------------------------------------------------------------------------------------------------------------------------------------------------------------------------------------------------------------------------------------------------------------------------------------------------------------------------------------------------------------------------------------------------------------------------------|
| INFORMATION TO BE FILLED OUT BY APPLICANT                                                                                                                                                                                                                                                                                                                                                                                                                                                                                                                                                                                                                                                                     |
| ADDRESS OF WELL 4509 5. Greenwood St. Wichita KS 67216                                                                                                                                                                                                                                                                                                                                                                                                                                                                                                                                                                                                                                                        |
| OWNER.  NAME E/10 L & Mayer O. (ri)  EHANL  MATURO ADDRESS  PHONE & FAX  PHONE & FAX  DRILLING CONTRACTOR:  HAME Harp Well & Pump Service Inc.  ADDRESS 2/5 S. Tyler Rd  Wichita KS 67209  PHONE FAXE MAIL PA (3/6) 722-14/11 Fax (3/6) 722-0024  CITY RESPISTATE LICE (rity 8.4 # 1039) State 1 rith 236                                                                                                                                                                                                                                                                                                                                                                                                     |
| LEGAL DESCRIPTION  LOT 2 BLOCK C ADDITION Histor Glan Add Straige GENERAL INFORMATION - CHECK THE APPROPRIATE SPACE:  Sedgwick County  CITY RESPISTATE UCE City Reg # 19391 State Lic# 236  Quarter Section Township Range  Sedgwick County                                                                                                                                                                                                                                                                                                                                                                                                                                                                   |
| BUILDING USE: COMMERCIAL RESIDENTIAL PUBLIC WATER SOURCE AVAILABLE: N/A CITY X RWD#                                                                                                                                                                                                                                                                                                                                                                                                                                                                                                                                                                                                                           |
| PUBLIC WATER USED: YES NO PUBLIC SEWER AVAILABLE: YES X NO PUBLIC SEWER USED: YES X NO                                                                                                                                                                                                                                                                                                                                                                                                                                                                                                                                                                                                                        |
| SURFACE WATER WITHIN 50FT: N/A X POND CREEK RIVER PROPERTY LOCATED IN FLOODPLAIN: YES NO X                                                                                                                                                                                                                                                                                                                                                                                                                                                                                                                                                                                                                    |
| WELL INFORMATION: PERSONAL USE LAWN & GARDEN OTHER WELL TYPE: CASED DRIVEN                                                                                                                                                                                                                                                                                                                                                                                                                                                                                                                                                                                                                                    |
| IMPORTANT: PROVIDE A SITE PLAN SKETCH ON THE BACK OR ATTACH TO THIS FORM, ILLUSTRATING WELL LOCATION AND LABEL DISTANCES FROM PROPERTY LINES, STRUCTURES, EXISTING WELLS, SEWER LINES, SEPTIC TANK AND LATERALS, ANIMAL PENS, SURFACE WATERS, CHEMICAL STORAGE, AND ANY POTENTIAL SOURCE OF CONTAMINATION WITHIN 50FT OF THE PROPOSED WELL. IF FOR ANY REASON, THE WELL IDENTIFIED IN THIS SITE PLAN SHOULD CHANGE, THE APPLICANT MUST NOTIFY THE CITY OF THE WELL LOCATION ALTERATION AND REVISE THE SITE PLAN PRIOR TO PERMIT AUTHORIZATION.                                                                                                                                                                |
| APPLICANT'S STATEMENT: I hereby submit this application for a water well and certify the above information to be factual and true. I further certify that if the application is approved, the well will be constructed and operated with the approved plans, the requirements of the Health Officer and with all applicable laws, codes and regulations of the City of Wichita adopted or authorized by ordinance of the City Council and with all applicable laws and regulations of the State of Kansas, and that the Health Officer will be called for inspection upon installation of the well. I authorize the release of this application to any registered Well Contractor listed on this application. |
| This application approval expires within six months from the date approved by the Health Officer and is not transferable to any owner of the location applied for other than the applicant who signed the applicant's statement.                                                                                                                                                                                                                                                                                                                                                                                                                                                                              |
| SIGNATURE OF APPLICANT TOUR STATE PAR 2022                                                                                                                                                                                                                                                                                                                                                                                                                                                                                                                                                                                                                                                                    |
| APPLICATION APPROVED BY ENVIRONMENTAL HEALTH OFFICER AND MIN DATE 9-70-22  FEES RECEIVED: TYPE BY DATE 3 ZAMOUNT 5 RECEIPT# 0552                                                                                                                                                                                                                                                                                                                                                                                                                                                                                                                                                                              |
| LOCATION IN IDENTIFIED GW CONTAMINATION AREA: Yes No X INSPECTOR COMMENTS:  RECEIVED                                                                                                                                                                                                                                                                                                                                                                                                                                                                                                                                                                                                                          |