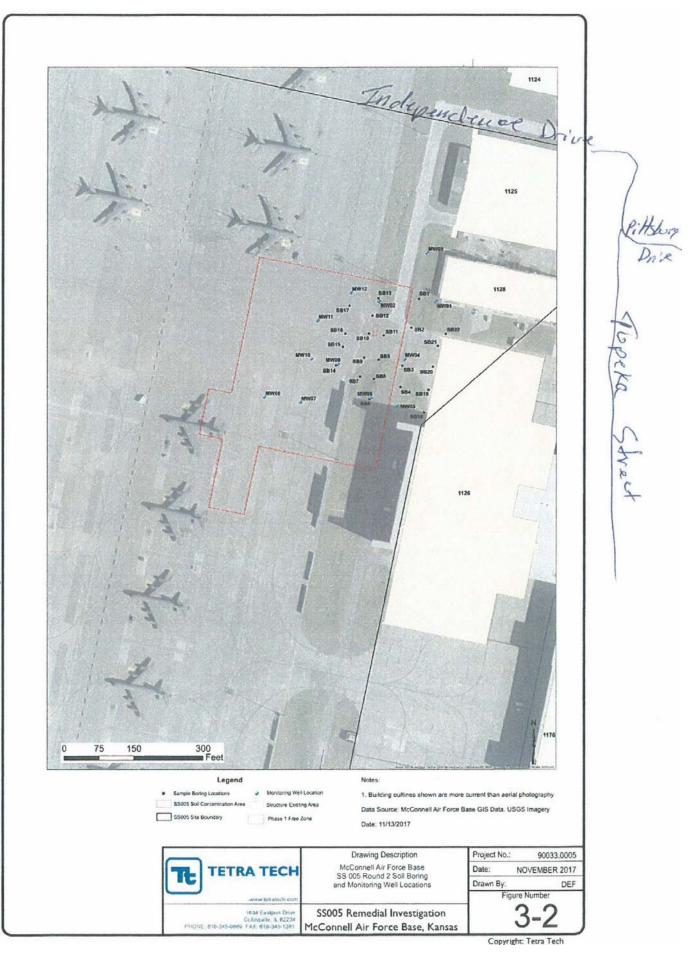

|                    |                                                               |                                             |                | ka, Kansas 66612-136   |             | one 785-296-3565. |  |
| -                                                                                                                        |                                                                                  | eks.gov/waterwe                               |                                                                                 |            |             |                    |                                                               |                                             |                |                        |             | KSA 82a-1212      |  |