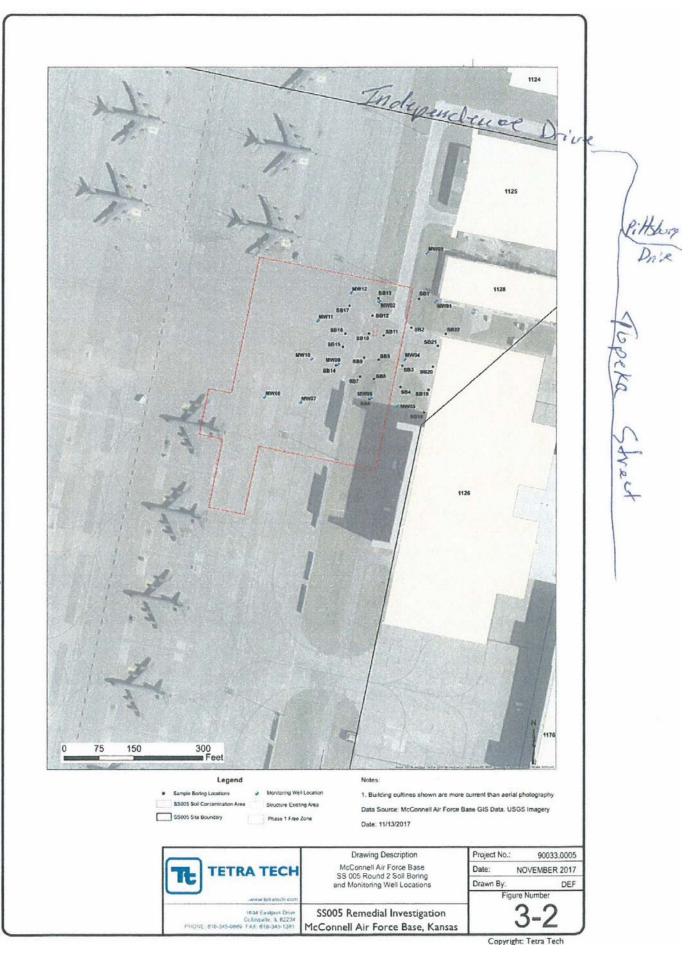

|                                                                                                        |                                                         | s.gov/waterwell                               |                                        |                                                 |                                        |                                                                                 | ., 2 400 120,                                                       | P                                                      |                      |           | SA 82a-1212     |  |