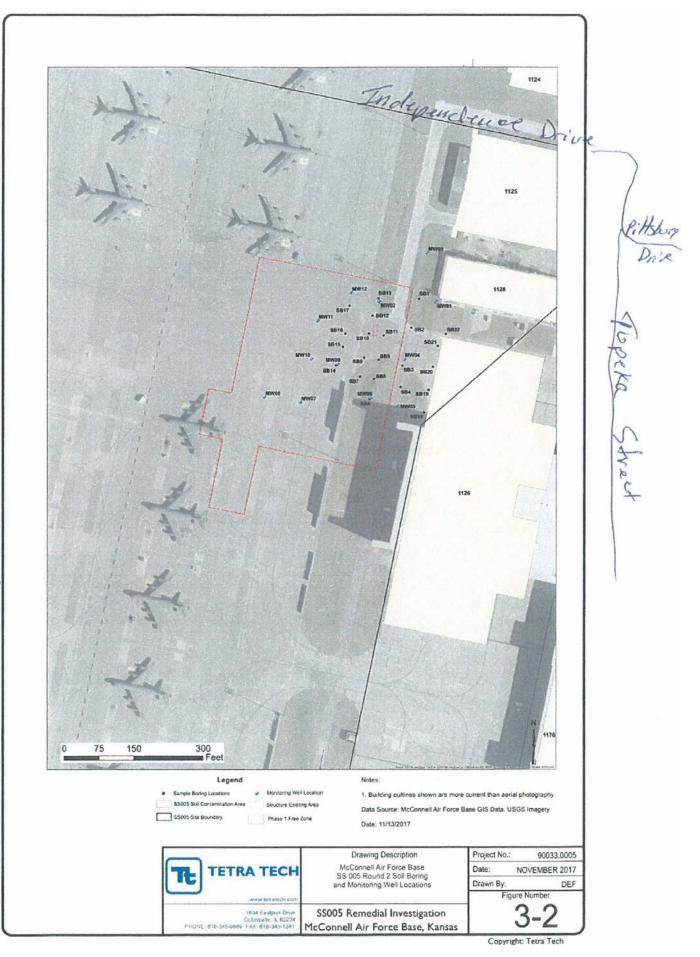

|                                                                                                                                                                                                                                            | neks.gov/waterwel |                                              |           |              |                   |       |                                                                  | 1                                                                              |                     |            | KSA 82a-1212                                                                                                    |  |  |