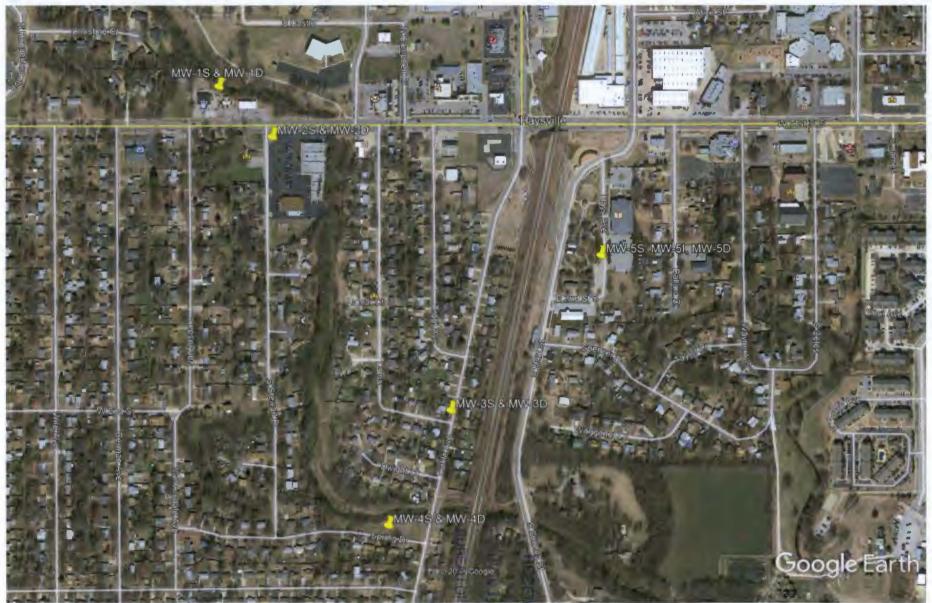

Sedgwick Co T.28 R.1E Sec 31 T.29 R.1E Sec 5, 6

Former American Cleaners Site - MW-1 through MW-5 Locations