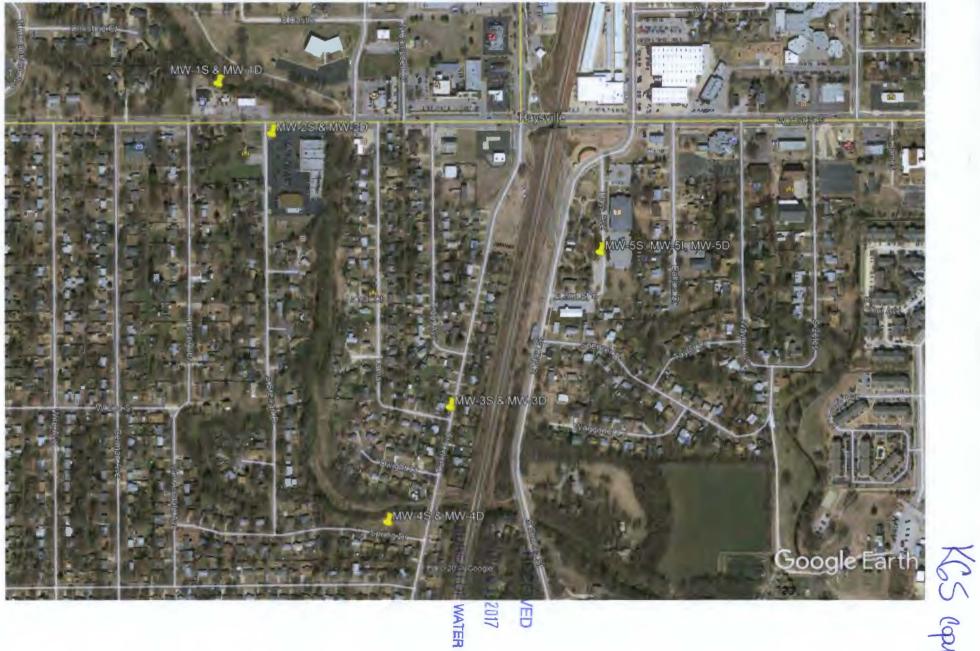

| WATER WELL REC<br>X Original Record                                                                                                                                                                                                                                                                                                                                                                                                             | VATER WELL RECORD     Form WWC-5       X     Original Record     Correction                      |                                      |                                  |         | Division of Water<br>esources App. No.                           |                                  | Well ID         | MW4D           |
|-------------------------------------------------------------------------------------------------------------------------------------------------------------------------------------------------------------------------------------------------------------------------------------------------------------------------------------------------------------------------------------------------------------------------------------------------|--------------------------------------------------------------------------------------------------|--------------------------------------|----------------------------------|---------|------------------------------------------------------------------|----------------------------------|-----------------|----------------|
| 1 LOCATION OF W                                                                                                                                                                                                                                                                                                                                                                                                                                 | VATER WELL                                                                                       | :                                    | Fraction                         |         |                                                                  | ber Township Nur                 |                 | Number         |
| County       Sedgwick       ¼       SE       ¼       NE       ¼       6       T       29       S       R       1       X       E       W         2       WELL OWNER: Last Name:       First:       Street or Rural Address where well is located (if unknown, distance and direction                                                                                                                                                            |                                                                                                  |                                      |                                  |         |                                                                  |                                  |                 |                |
| Business: Former American Cleaners from nearest town or intersection): If at owner's address, check here:                                                                                                                                                                                                                                                                                                                                       |                                                                                                  |                                      |                                  |         |                                                                  |                                  |                 |                |
| Address:       412 W Grand Ave.         Address:       NW corner of Turkle Ave., & Spring Dr., Haysville, KS         Address:       NW corner of Turkle Ave., & Spring Dr., Haysville, KS                                                                                                                                                                                                                                                       |                                                                                                  |                                      |                                  |         |                                                                  |                                  |                 |                |
| City Hays 3 LOCATE WELL                                                                                                                                                                                                                                                                                                                                                                                                                         | ville St                                                                                         |                                      | ZIP:<br>PLETED WELL:             | 38 ft   | 5 Latitude:                                                      | NA                               | (de             | cimal degrees) |
| WITH "X" IN                                                                                                                                                                                                                                                                                                                                                                                                                                     | Depth(s)                                                                                         | Groundwater En                       | countered: 1)                    | ft      | Longitud                                                         | e NA                             | (de             | cimal degrees) |
| SECTION BOX:                                                                                                                                                                                                                                                                                                                                                                                                                                    | SECTION BOX:     2)     ft     3)     ft, or     4)       N     WELL'S STATIC WATER LEVEL:     N |                                      |                                  |         |                                                                  | Datum: WGS<br>Catitude/Longitude |                 | 83 🔄 NAD 27    |
|                                                                                                                                                                                                                                                                                                                                                                                                                                                 | X below land surface, measured on (mo-da                                                         |                                      |                                  |         |                                                                  | (unit make/model:                |                 | )              |
| NW NE                                                                                                                                                                                                                                                                                                                                                                                                                                           | ау-уг)<br>ft                                                                                     |                                      | AAS enabled?                     |         | )                                                                |                                  |                 |                |
| w                                                                                                                                                                                                                                                                                                                                                                                                                                               | w x afterhours pumping                                                                           |                                      |                                  |         |                                                                  | e Mapper                         | , apino map     |                |
|                                                                                                                                                                                                                                                                                                                                                                                                                                                 | Water well was<br>after hours pumping                                                            |                                      |                                  |         | ft<br>gpm 6 Elevation NA ft Ground Level X TOC                   |                                  |                 |                |
| SW SE                                                                                                                                                                                                                                                                                                                                                                                                                                           | Estimated Yield: gpm                                                                             |                                      |                                  |         | Source X Land Survey GPS Topographic Map                         |                                  |                 |                |
| Bore Hole Diameter: 8.25 in to in to                                                                                                                                                                                                                                                                                                                                                                                                            |                                                                                                  |                                      |                                  | ft, and | ft, and Other                                                    |                                  |                 |                |
| 1 mile1                                                                                                                                                                                                                                                                                                                                                                                                                                         |                                                                                                  |                                      |                                  |         |                                                                  |                                  |                 |                |
| 7 WELL WATER TO<br>1 Domestic:                                                                                                                                                                                                                                                                                                                                                                                                                  |                                                                                                  | ublic Water Supp                     | lv: well ID                      |         | 10 Oil Field                                                     | Water Supply: leas               | e               |                |
| Household                                                                                                                                                                                                                                                                                                                                                                                                                                       |                                                                                                  | 11 Test Hole: well ID                |                                  |         |                                                                  |                                  |                 |                |
| Lawn & Garden     7     Aquifer Recharge: well ID       Livestock     8     X     Monitoring: well ID                                                                                                                                                                                                                                                                                                                                           |                                                                                                  |                                      |                                  |         | Cased Uncased Geotechnical<br>12 Geothermal: How many bores?     |                                  |                 |                |
| 2 Irrigation 9 Environmental Remediation: well ID                                                                                                                                                                                                                                                                                                                                                                                               |                                                                                                  |                                      |                                  |         | a) Closed Loop Horizontal Vertical                               |                                  |                 |                |
| 3 Feedlot Air Sparge Soil Vapor Extraction                                                                                                                                                                                                                                                                                                                                                                                                      |                                                                                                  |                                      |                                  | tior    | b) Open Loop Surface Discharge Inj. of Water<br>Other (specify): |                                  |                 |                |
|                                                                                                                                                                                                                                                                                                                                                                                                                                                 |                                                                                                  |                                      |                                  |         |                                                                  |                                  |                 |                |
| Was a chemical/bacteriological sample submitted to KDHE?       Yes       Yes       Yes       If yes, date sample was submitted:         Water well disinfected?       Yes       X       No       If yes, date sample was submitted:                                                                                                                                                                                                             |                                                                                                  |                                      |                                  |         |                                                                  |                                  |                 |                |
| 8       TYPE OF CASING USED:       Steel       X       PVC       Other       CASING JOINTS:       Glued       Clampled       Weided       X       Threaded         Casing diameter       2       in.       to       28       ft,       Diameter       in.       to       ft,       Diameter       in.       to       ft,       Casing height above land surface       NA       in.       Weight       Ibs./ft.       Well thickness or gauge No |                                                                                                  |                                      |                                  |         |                                                                  |                                  |                 |                |
| SCREEN OR PERFORATION OPENINGS ARE:                                                                                                                                                                                                                                                                                                                                                                                                             |                                                                                                  |                                      |                                  |         |                                                                  |                                  |                 |                |
| Continuous Slot       X       Mill Slot       Gauze Wrapped       Torch Cut       Drilled Holes       Other (Specify)         Louvered Shutter       Key Punched       Wire Wrapped       Saw Cut       None (Open Hole)                                                                                                                                                                                                                        |                                                                                                  |                                      |                                  |         |                                                                  |                                  |                 |                |
| SCREEN-PERFORATED INTERVALS: From 28 ft. to 38 ft, From ft. to ft, From ft. to                                                                                                                                                                                                                                                                                                                                                                  |                                                                                                  |                                      |                                  |         |                                                                  |                                  |                 |                |
| GRAVEL PACK INTERVALS: From 26 ft. to 38 ft, From ft. to ft, From ft. to ft, From ft. to ft,                                                                                                                                                                                                                                                                                                                                                    |                                                                                                  |                                      |                                  |         |                                                                  |                                  |                 |                |
| 9 GROUT MATERIAL: Neat cement Cement grout X Bentonite X Other Concrete: 0-0.5'<br>Grout intervals: From 0.5 ft. to 26 ft, From ft. to ft, From ft. to ft,                                                                                                                                                                                                                                                                                      |                                                                                                  |                                      |                                  |         |                                                                  |                                  |                 |                |
| Nearest source of possible contamination:                                                                                                                                                                                                                                                                                                                                                                                                       |                                                                                                  |                                      |                                  |         |                                                                  |                                  |                 |                |
| Septic Tank<br>Sewer Lines<br>Watertight Sewer Line                                                                                                                                                                                                                                                                                                                                                                                             | Ce                                                                                               | teral Lines<br>ess Pool<br>epage Pit | Pit Privy Sewage Lagoon Feedyard | n 🛄 Fu  | vestock Pens<br>el Storage<br>rtilizer Storage                   | Abandone Oil Well /              | d Water Well    |                |
| Direction from well?                                                                                                                                                                                                                                                                                                                                                                                                                            |                                                                                                  |                                      | Distance from v                  | vell?   |                                                                  | ft                               |                 |                |
| 10 FROM TO                                                                                                                                                                                                                                                                                                                                                                                                                                      | r                                                                                                | LITHOLOGI                            | C LOG                            | FROM    | ТО                                                               | LITHO. LOG (co                   | nt.) or PLUGGIN | G INTERVALS    |
|                                                                                                                                                                                                                                                                                                                                                                                                                                                 | Fopsoil<br>Silty clay                                                                            |                                      |                                  |         |                                                                  |                                  |                 |                |
| 16 38 5                                                                                                                                                                                                                                                                                                                                                                                                                                         | Silt w/ fine sand                                                                                |                                      |                                  |         |                                                                  |                                  |                 |                |
|                                                                                                                                                                                                                                                                                                                                                                                                                                                 |                                                                                                  |                                      |                                  |         |                                                                  |                                  |                 |                |
|                                                                                                                                                                                                                                                                                                                                                                                                                                                 | · · · · · · · · · · · · · · · · · · ·                                                            |                                      |                                  | KDHE ID | : C2-087-72896                                                   |                                  |                 |                |
| Target of monitoring well is shallow groundwater, <20' of grout was installed at the direction of KDHE.                                                                                                                                                                                                                                                                                                                                         |                                                                                                  |                                      |                                  |         |                                                                  |                                  |                 |                |
| 11 CONTRACTOR'S OR LANDOWNER'S CERTIFICATION: This water well was X constructed, reconstructed or plugged under my jurisdiction and was completed on (mo-day-year) 9/27/17 and this record is true to the best of my knowledge and belief. Kareas water Well Contractor's                                                                                                                                                                       |                                                                                                  |                                      |                                  |         |                                                                  |                                  |                 |                |
| License No         757         This Water Well Record was completed on (mo-day-year)         10/23/17           under the business name of         Larsen & Associates. Inc.         Signature                                                                                                                                                                                                                                                  |                                                                                                  |                                      |                                  |         |                                                                  |                                  |                 |                |
| Mail 1 white copy along with a fee of \$5.00 for each constructed well to: Kansas Department of Health and Environment, Bureau of the GWTS Section,<br>1000 SW Jackson St., Suite 420, Topeka, Kansas 66612-1367. Mail one to Water Well Owner and retain one for your records. Telephone 785-296-5524.                                                                                                                                         |                                                                                                  |                                      |                                  |         |                                                                  |                                  |                 |                |
| Visit us at http://www.kdheks.gov/waterwell/index.html KSA 82a-1212 Revised 7/10/2015                                                                                                                                                                                                                                                                                                                                                           |                                                                                                  |                                      |                                  |         |                                                                  |                                  |                 |                |

## Sedgwick Co T.28 R.1E Sec 31 T.29 R.1E Sec 5, 6

Former American Cleaners Site - MW-1 through MW-5 Locations

WATER