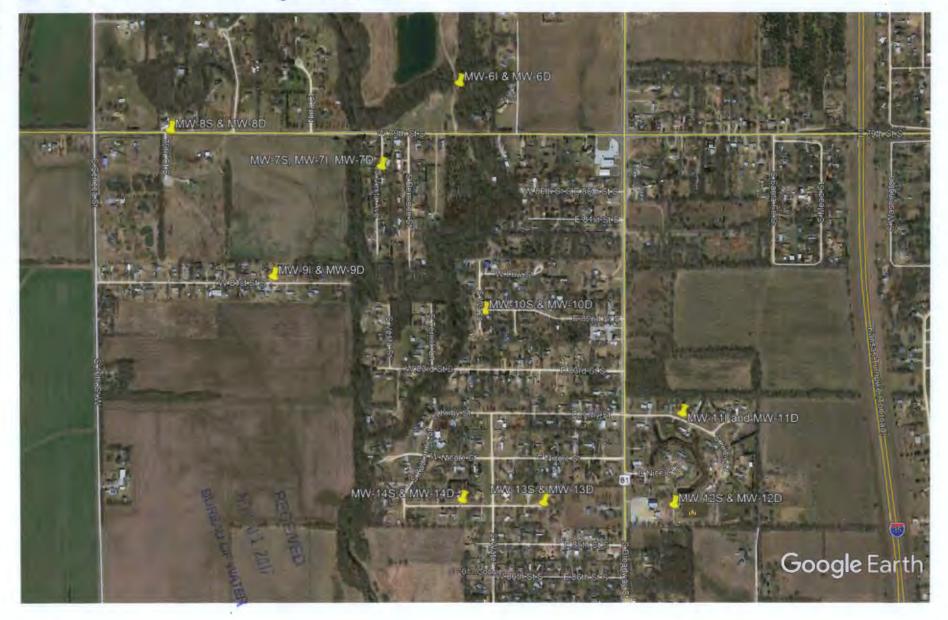

Sedgwick Co T.29 R.1E Sec 5, 8, 9

Former American Cleaners Site - MW-6 through MW-14 Locations