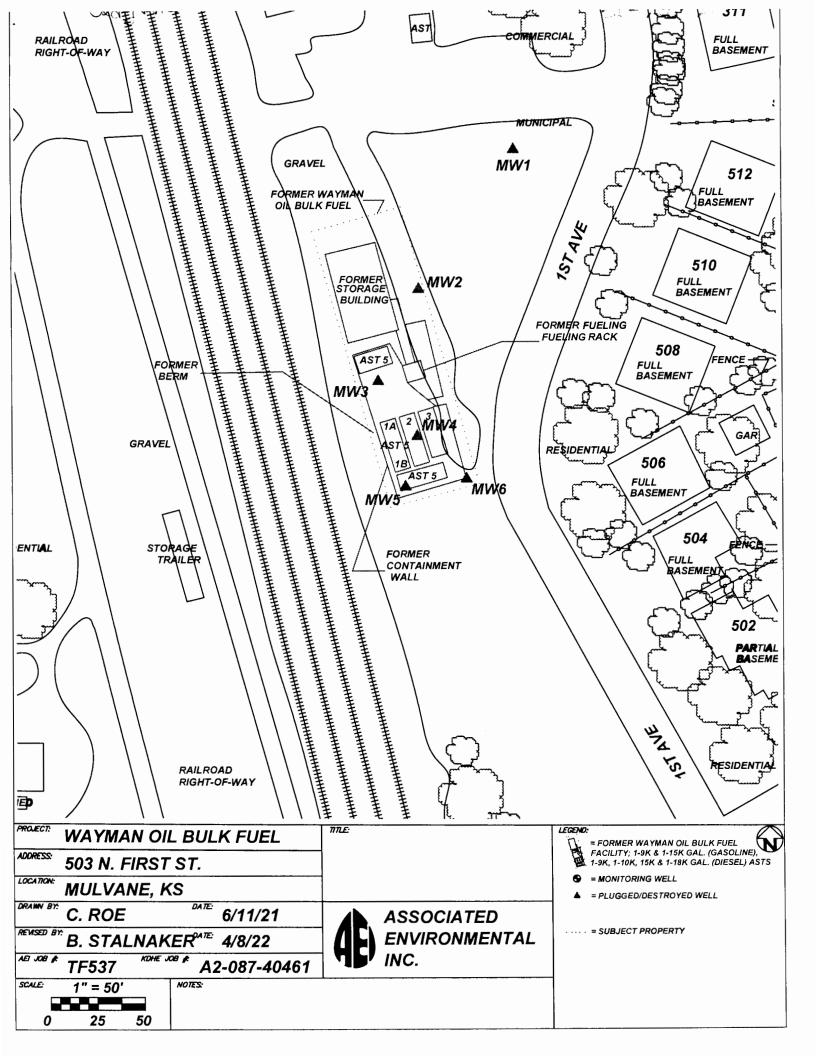

| WATER WELL PLUGGING RECORD Form WW                                                                                                                                                                                                                                                                                                                                                                          |                                                                                                                                                                                                                       |
|-------------------------------------------------------------------------------------------------------------------------------------------------------------------------------------------------------------------------------------------------------------------------------------------------------------------------------------------------------------------------------------------------------------|-----------------------------------------------------------------------------------------------------------------------------------------------------------------------------------------------------------------------|
| 1 LOCATION OF WATER WELL: Fraction County: SEDGWICK NW NW 1/4 SE 1/4 SE 1/4                                                                                                                                                                                                                                                                                                                                 | Section Number   Township Number   Range Number                                                                                                                                                                       |
| Street/Rural Address of Well Location; if unknown, distance & direction from nearest town or intersection: If at owner's address, check here 503 N. FIRST ST.  MULVANE, KS                                                                                                                                                                                                                                  | Global Positioning Systems (GPS) information:  Latitude: 37.47854 (in decimal degrees)  Longitude: 97.24816 (in decimal degrees)  Elevation: 1241.08  Horizontal Datum: □ WGS84, № NAD83, □ NAD27  Collection Method: |
| 2 WATER WELL OWNER: WAYMAN OIL RR#, St. Address, Box #: 503 N. FIRST ST. City, State ZIP Code: MULVANE, KS                                                                                                                                                                                                                                                                                                  | GPS unit (Make/Model:  □ Digital Map/Photo, □ Topographic Map, ☑ Land Survey  Est. Accuracy: □ < 3 m, □ 3-5 m, □ 5-15 m, □ > 15 m                                                                                     |
| 3 MARK WELL'S LOCATION WITH AN "X" IN SECTION BOX:  N WELL'S STATIC WA WELL WAS USED A WELL WAS USED A Domestic Irrigation Feedlot Industrial Was a chemical/bacteri                                                                                                                                                                                                                                        | 4.55 <b>ft.</b> TER LEVEL 10.61 <b>ft</b>                                                                                                                                                                             |
| 5 TYPE OF BLANK CASING USED:  Steel RMP (SR) Wrought Fiberglass Other (Specify below)  PVC ABS Concrete Tile  Blank casing diameter 4 in. Was casing pulled? Yes No If yes, how much 3'  Casing height above or below land surface in.                                                                                                                                                                      |                                                                                                                                                                                                                       |
| 6 GROUT PLUG MATERIAL: Neat cement Cement grout Bentonite Other SOIL/ASPHALT 0-0.5  Grout Plug Intervals: From 0.5 ft. to 24.55 ft., From ft. to ft., From ft. to ft.  What is the nearest source of possible contamination:  Septic tank Seepage pit Pit privy Fuel storage Fertilizer storage Watertight sewer lines Sewage lagoon Lateral lines Feedyard Abandoned water well Direction from well? NORTH |                                                                                                                                                                                                                       |
|                                                                                                                                                                                                                                                                                                                                                                                                             | Il/Gas well How many feet? 10                                                                                                                                                                                         |
| FROM TO PLUGGING MATERIALS  0 0.5 SOIL/ASPHALT  0.5 24.55 BENTONITE                                                                                                                                                                                                                                                                                                                                         | FROM TO PLUGGING MATERIALS                                                                                                                                                                                            |
|                                                                                                                                                                                                                                                                                                                                                                                                             |                                                                                                                                                                                                                       |
| 7 CONTRACTOR'S OR LANDOWNER'S CERTIFICATION: This water well was plugged under my jurisdiction and was completed on (mo/day/year) 4/5/22 and this record is true to the best of my knowledge and belief. Kansas Water Well Contractor's License No. 585 . This Water Well Record was completed on (mo/day/year) 4/8/22 under the business name of ASSOCIATED ENVIRONMENTAL INC. by (signature)              |                                                                                                                                                                                                                       |
| Send one white copy to Kansas Department of Health & Environment, Geology Section, 1000 SW Jackson Street, Ste. 420, Topeka, KS 66612-1367. Send one copy to WATER WELL OWNER and retain one for your records. Visit us at <a href="http://www.kdheks.gov/waterwell/index.html">http://www.kdheks.gov/waterwell/index.html</a> Telephone 785-296-5524.  Revised 1/20/2015                                   |                                                                                                                                                                                                                       |

MW6