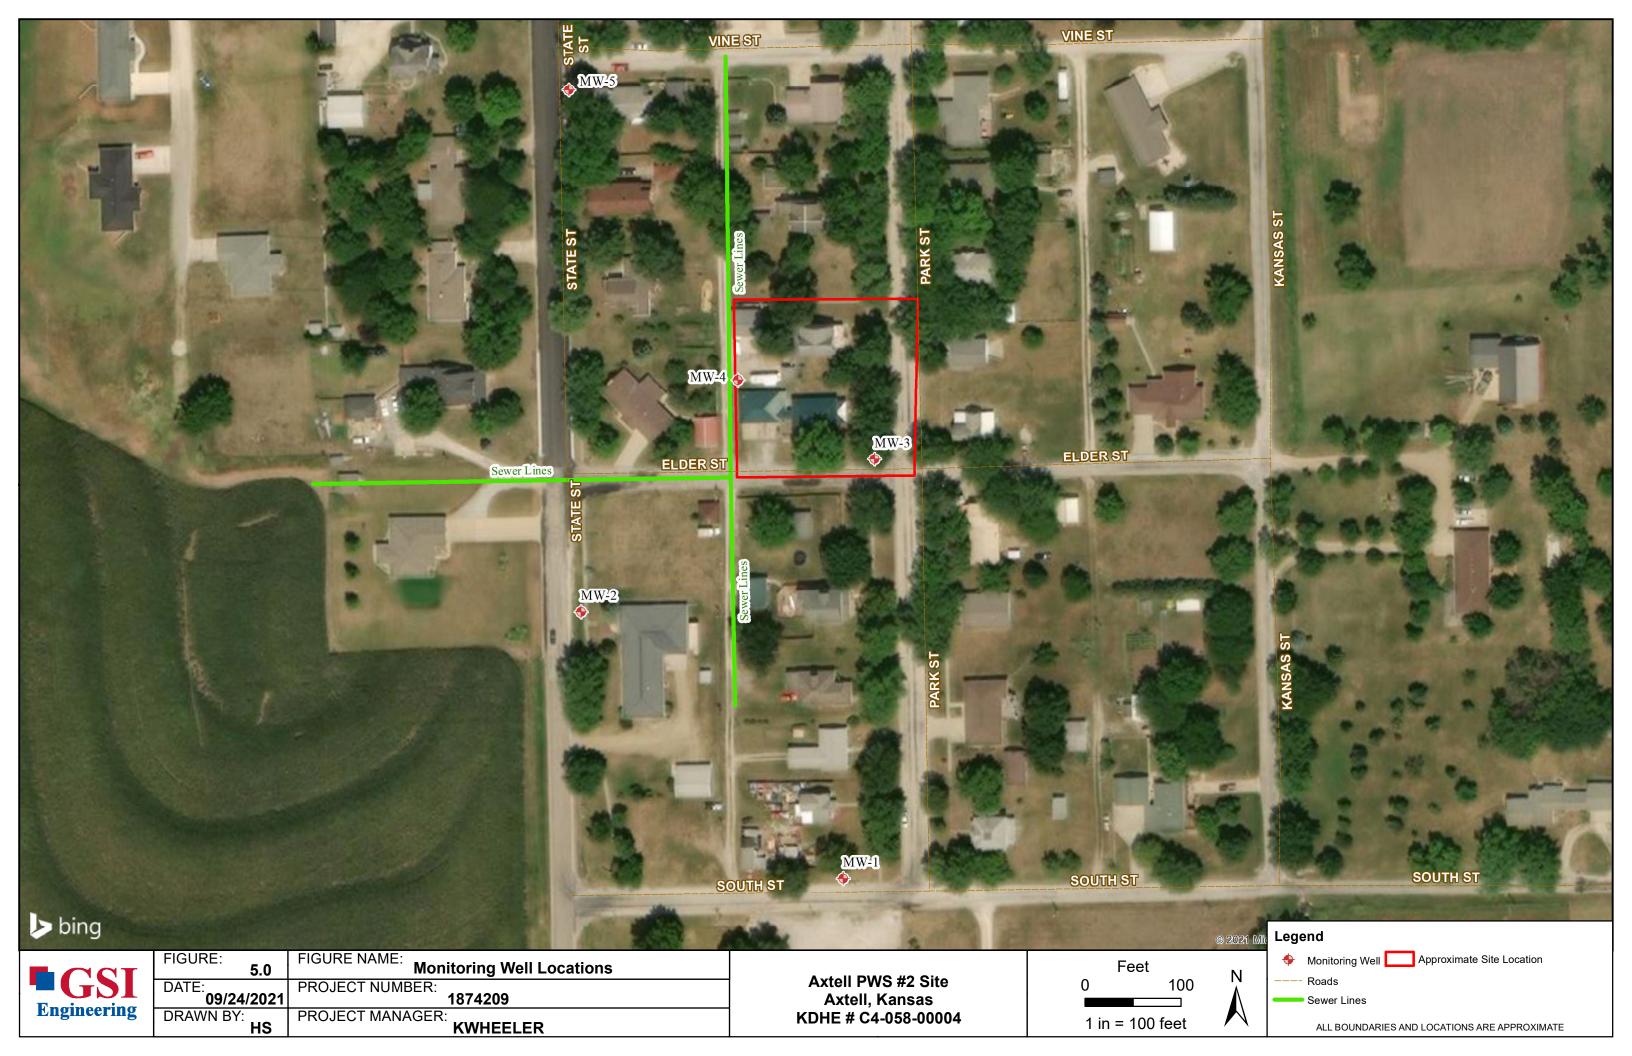

| eka, Kansas 66612-136 | 67. Telepho  | one 785-296-3565. |  |
| Visit us at ht                                                                                                                                                                                                                                                                                         | tp://www.kdhek                                    | ks.gov/waterwel                            | 1/1ndex.html              |                       |         |                |                                                                                 |                                                                                         |                       | ŀ            | KSA 82a-1212      |  |