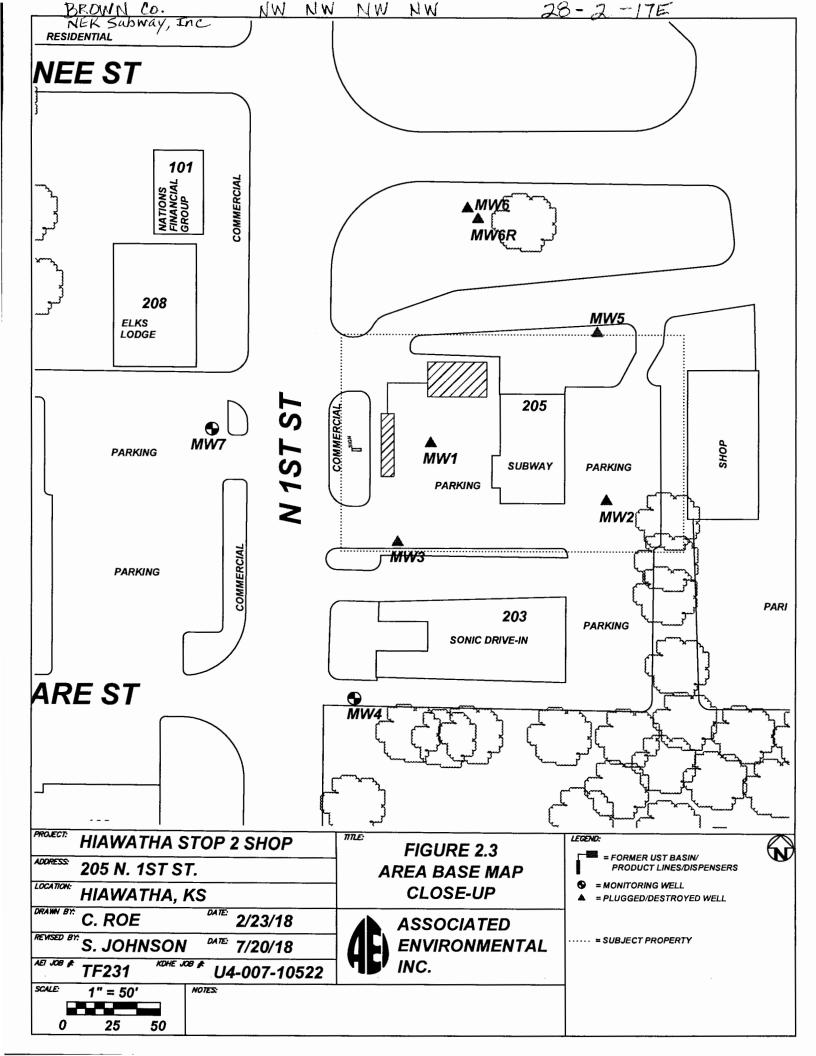

-revised-

| w                                                                                                                                                                                                                         | ATER WEL                                                                                                                                                 | LPLI                                                                                                                               | IGGING I                                                                           | RECORD                           | Form WW                                                                    | C-5P                                                                                               | KSA 82     | a-1212 ID                         | NO      | MW-3        |            |  |
|---------------------------------------------------------------------------------------------------------------------------------------------------------------------------------------------------------------------------|----------------------------------------------------------------------------------------------------------------------------------------------------------|------------------------------------------------------------------------------------------------------------------------------------|------------------------------------------------------------------------------------|----------------------------------|----------------------------------------------------------------------------|----------------------------------------------------------------------------------------------------|------------|-----------------------------------|---------|-------------|------------|--|
| 1                                                                                                                                                                                                                         | LOCATION C                                                                                                                                               | F WATE                                                                                                                             |                                                                                    | Fraction                         |                                                                            | Section                                                                                            | Number     | Township Nur                      |         | Range N     |            |  |
|                                                                                                                                                                                                                           | County: Brow                                                                                                                                             |                                                                                                                                    |                                                                                    | 1                                | <sup>1</sup> / <sub>4</sub> NW <sup>1</sup> / <sub>4</sub> NW <sup>1</sup> |                                                                                                    | 0,4 0 j    | -                                 | S       | 17          | E W        |  |
|                                                                                                                                                                                                                           | Street/Rural Ad<br>direction from r                                                                                                                      |                                                                                                                                    |                                                                                    |                                  |                                                                            | Global Positioning Systems (GPS) information:       Latitude:     39.8542     (in decimal degrees) |            |                                   |         |             |            |  |
|                                                                                                                                                                                                                           | check here                                                                                                                                               |                                                                                                                                    | 1st Street                                                                         | ion. It at owne                  | r s address,                                                               | Longitude: <u>95.5269</u> (in decimal degrees)                                                     |            |                                   |         |             |            |  |
|                                                                                                                                                                                                                           |                                                                                                                                                          | tha, KS 664                                                                                                                        | Elevation: <u>1111.69 TOC</u><br>Horizontal Datum: WGS84, NAD83, NAD2 <sup>-</sup> |                                  |                                                                            |                                                                                                    |            |                                   |         |             |            |  |
|                                                                                                                                                                                                                           |                                                                                                                                                          |                                                                                                                                    |                                                                                    |                                  |                                                                            |                                                                                                    |            | 🗌 WGS84,                          |         | NAD83,      | NAD2       |  |
| 2                                                                                                                                                                                                                         |                                                                                                                                                          | NED. NEK                                                                                                                           | Collection Method:                                                                 |                                  |                                                                            |                                                                                                    |            |                                   |         |             |            |  |
| 2                                                                                                                                                                                                                         |                                                                                                                                                          | WATER WELL OWNER: NEK Subway, Inc.<br>RR#, St. Address, Box #: 205 N. 1st                                                          |                                                                                    |                                  |                                                                            |                                                                                                    |            | oto, 🗌 Topogr                     | aphic N | /lap, 🔽 La  | and Survey |  |
|                                                                                                                                                                                                                           | City, State ZI                                                                                                                                           |                                                                                                                                    |                                                                                    |                                  |                                                                            |                                                                                                    |            |                                   |         | _           |            |  |
|                                                                                                                                                                                                                           |                                                                                                                                                          |                                                                                                                                    |                                                                                    |                                  |                                                                            |                                                                                                    |            |                                   | ,       | 5~15 m, =   |            |  |
| 3                                                                                                                                                                                                                         | MARK WEL<br>WITH AN "2                                                                                                                                   | L'S LO<br>X" IN SE                                                                                                                 | CATION                                                                             | 4 DEPTH OF WELL <u>17.55</u> ft. |                                                                            |                                                                                                    |            |                                   |         |             |            |  |
|                                                                                                                                                                                                                           | BOX:                                                                                                                                                     | N                                                                                                                                  |                                                                                    | WELL'                            | S STATIC WA                                                                | ATER LEVEL 5.99 ft                                                                                 |            |                                   |         |             |            |  |
| WELL WAS USED AS:                                                                                                                                                                                                         |                                                                                                                                                          |                                                                                                                                    |                                                                                    |                                  |                                                                            |                                                                                                    |            |                                   |         |             |            |  |
|                                                                                                                                                                                                                           |                                                                                                                                                          |                                                                                                                                    |                                                                                    |                                  |                                                                            |                                                                                                    |            |                                   | toring  |             |            |  |
|                                                                                                                                                                                                                           | NW NE Domestic Public Water Supply Dewatering   Image: Instant state |                                                                                                                                    |                                                                                    |                                  |                                                                            |                                                                                                    |            |                                   |         |             |            |  |
| W                                                                                                                                                                                                                         |                                                                                                                                                          |                                                                                                                                    |                                                                                    |                                  |                                                                            |                                                                                                    |            |                                   |         |             |            |  |
|                                                                                                                                                                                                                           |                                                                                                                                                          |                                                                                                                                    |                                                                                    |                                  |                                                                            |                                                                                                    |            |                                   |         |             |            |  |
|                                                                                                                                                                                                                           |                                                                                                                                                          | Was a chemical/bacteriological sample submitted to Department? Yes No                                                              |                                                                                    |                                  |                                                                            |                                                                                                    |            |                                   |         |             |            |  |
|                                                                                                                                                                                                                           |                                                                                                                                                          | S S                                                                                                                                |                                                                                    |                                  |                                                                            |                                                                                                    |            |                                   |         |             |            |  |
| 5                                                                                                                                                                                                                         | TYPE OF BLANK CASING USED:     Steel   RMP (SR)     PVC   ABS     Wrought   Fiberglass     Concrete Tile                                                 |                                                                                                                                    |                                                                                    |                                  |                                                                            |                                                                                                    |            |                                   |         |             |            |  |
|                                                                                                                                                                                                                           |                                                                                                                                                          |                                                                                                                                    |                                                                                    |                                  |                                                                            |                                                                                                    |            |                                   |         |             |            |  |
|                                                                                                                                                                                                                           |                                                                                                                                                          |                                                                                                                                    |                                                                                    |                                  |                                                                            |                                                                                                    |            |                                   |         |             |            |  |
|                                                                                                                                                                                                                           | Blank casing diameter 2 in. Was casing pulled? Yes 🔽 No 🗌 If yes, how much <u>3 ft</u><br>Casing height above or below land surface 36 in.               |                                                                                                                                    |                                                                                    |                                  |                                                                            |                                                                                                    |            |                                   |         |             |            |  |
|                                                                                                                                                                                                                           |                                                                                                                                                          |                                                                                                                                    |                                                                                    |                                  |                                                                            |                                                                                                    |            |                                   |         |             |            |  |
|                                                                                                                                                                                                                           |                                                                                                                                                          |                                                                                                                                    |                                                                                    |                                  |                                                                            |                                                                                                    |            |                                   |         |             |            |  |
| 6                                                                                                                                                                                                                         |                                                                                                                                                          |                                                                                                                                    |                                                                                    |                                  |                                                                            |                                                                                                    |            |                                   |         |             |            |  |
| 0                                                                                                                                                                                                                         | GROUT PLUG MATERIAL: Neat cement Cement grout Bentonite Other                                                                                            |                                                                                                                                    |                                                                                    |                                  |                                                                            |                                                                                                    |            |                                   |         |             |            |  |
|                                                                                                                                                                                                                           | Grout Plug Int                                                                                                                                           | Grout Plug Intervals: From <u>3</u> ft. to <u>17.55</u> ft., From <u>ft. to ft.</u> , From <u>ft. to ft.</u> ft. to <u>ft.</u> ft. |                                                                                    |                                  |                                                                            |                                                                                                    |            |                                   |         |             |            |  |
|                                                                                                                                                                                                                           | What is the ne                                                                                                                                           | areat an                                                                                                                           | maa of maasil                                                                      | 1                                | ·                                                                          |                                                                                                    |            |                                   |         |             |            |  |
|                                                                                                                                                                                                                           | What is the ne                                                                                                                                           |                                                                                                                                    | -                                                                                  | leepage pit                      |                                                                            | orage                                                                                              |            | Other (specify b                  | elow)   |             |            |  |
|                                                                                                                                                                                                                           | Sewer lir                                                                                                                                                | nes                                                                                                                                | P                                                                                  | it privy                         | Fertili                                                                    | zer storage                                                                                        |            | o the (speens) o                  |         |             |            |  |
|                                                                                                                                                                                                                           | Watertig                                                                                                                                                 |                                                                                                                                    |                                                                                    | ewage lagoon                     |                                                                            | cide storage                                                                                       |            |                                   | 10      |             |            |  |
|                                                                                                                                                                                                                           | Lateral li                                                                                                                                               |                                                                                                                                    |                                                                                    | eedyard<br>ivestock pens         |                                                                            | oned water v<br>ll/Gas well                                                                        |            | ection from wel<br>w many feet? E |         | <u>0 ft</u> |            |  |
|                                                                                                                                                                                                                           |                                                                                                                                                          | -                                                                                                                                  | ~                                                                                  | riestoen pens                    |                                                                            |                                                                                                    | 110        |                                   | -       |             |            |  |
|                                                                                                                                                                                                                           | FROM                                                                                                                                                     | ТО                                                                                                                                 | PLU                                                                                | GGING MATI                       | ERIALS                                                                     | FROM                                                                                               | TO         | PLUG                              | GING    | MATERIA     | ALS        |  |
|                                                                                                                                                                                                                           | 00.                                                                                                                                                      | 5                                                                                                                                  | Concrete                                                                           |                                  |                                                                            |                                                                                                    |            |                                   |         |             |            |  |
|                                                                                                                                                                                                                           | 0.5 3                                                                                                                                                    |                                                                                                                                    | Compacted                                                                          |                                  |                                                                            |                                                                                                    |            |                                   |         |             |            |  |
|                                                                                                                                                                                                                           |                                                                                                                                                          | 7.55                                                                                                                               | Hydrated B                                                                         | entonite chip                    | s                                                                          |                                                                                                    |            |                                   |         |             |            |  |
|                                                                                                                                                                                                                           | 17.55                                                                                                                                                    |                                                                                                                                    | TD                                                                                 |                                  | <u></u>                                                                    |                                                                                                    |            | U4-007-10522                      | 2       |             |            |  |
|                                                                                                                                                                                                                           |                                                                                                                                                          |                                                                                                                                    |                                                                                    |                                  |                                                                            |                                                                                                    |            |                                   |         |             |            |  |
|                                                                                                                                                                                                                           |                                                                                                                                                          |                                                                                                                                    |                                                                                    |                                  |                                                                            |                                                                                                    |            |                                   |         |             |            |  |
| -                                                                                                                                                                                                                         |                                                                                                                                                          |                                                                                                                                    |                                                                                    |                                  |                                                                            | T 701 *                                                                                            |            |                                   | 1       |             | · · · · ·  |  |
| / (                                                                                                                                                                                                                       | nnleted on (mo                                                                                                                                           | JK'S UI                                                                                                                            | < LANDOV<br>r) 9-24-18                                                             | VNER'S CEI                       |                                                                            |                                                                                                    |            | vas plugged un                    |         |             |            |  |
| completed on (mo/day/year) 9-24-18 and this record is true to the best of my knowledge and belief. Kansas Water Well Contractor's License No. 585 . This Water Well Record was completed on (mo/day/year) 1718/ under the |                                                                                                                                                          |                                                                                                                                    |                                                                                    |                                  |                                                                            |                                                                                                    |            |                                   |         |             |            |  |
| business name of Associated Environmental, Inc. by (signature)                                                                                                                                                            |                                                                                                                                                          |                                                                                                                                    |                                                                                    |                                  |                                                                            |                                                                                                    |            |                                   |         |             |            |  |
| с.,                                                                                                                                                                                                                       | nd one white -                                                                                                                                           | onu to V                                                                                                                           | near Dorat                                                                         | mont of II14                     | h & Environment                                                            | nt Gaal                                                                                            | Contine 14 | 000 SW Icolor                     | Charles | t Sto 400   | Topoka VC  |  |
| Send one white copy to Kansas Department of Health & Environment, Geology Section, 1000 SW Jackson Street, Ste. 420, Topeka, KS 66612-1367. Send one copy to WATER WELL OWNER and retain one for your records.            |                                                                                                                                                          |                                                                                                                                    |                                                                                    |                                  |                                                                            |                                                                                                    |            |                                   |         |             |            |  |
| Visit us at <u>http://www.kdheks.gov/waterwell/index.html</u> Telephone 785-296-5524.                                                                                                                                     |                                                                                                                                                          |                                                                                                                                    |                                                                                    |                                  |                                                                            |                                                                                                    |            |                                   |         |             |            |  |