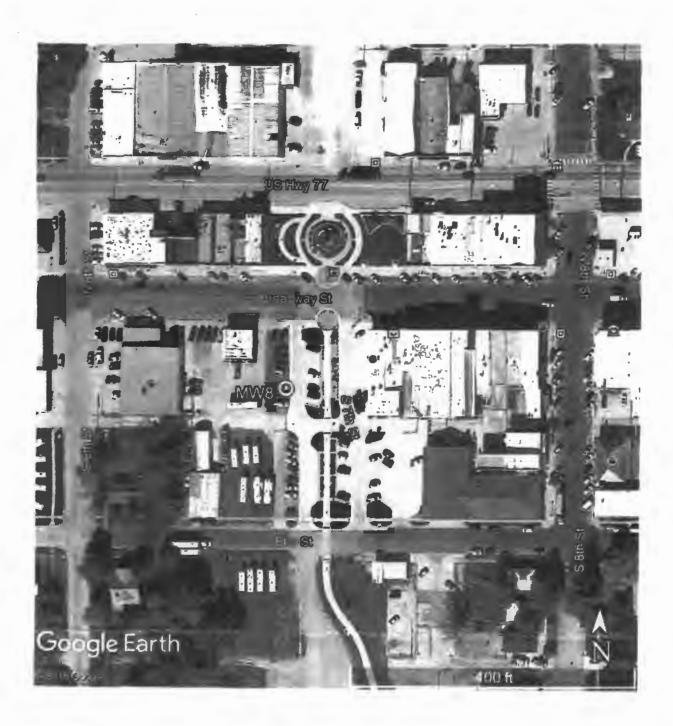

Marysville, City of 209 N. 8th Street Marysville, KS 66508

**GPS Coordinates:** 

MW8: 39.84138, -96.64952

RECEIVED OCT 3 0 2018

Marysville, City of 209 N. 8<sup>th</sup> Street Marysville, KS 66508

Site Address: 617 Broadway, Marysville KDHE Project Code: U4 058 00732