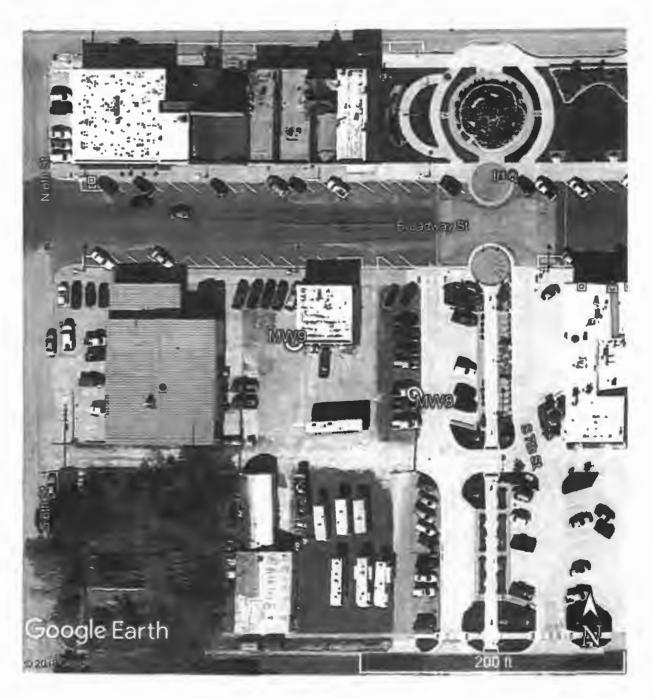

**GPS Coordinates:** 

MW9: 39.84149, -96.64984

MAR 0 8 2019 BUREAU OF WATER

(MW8 was previously installed)