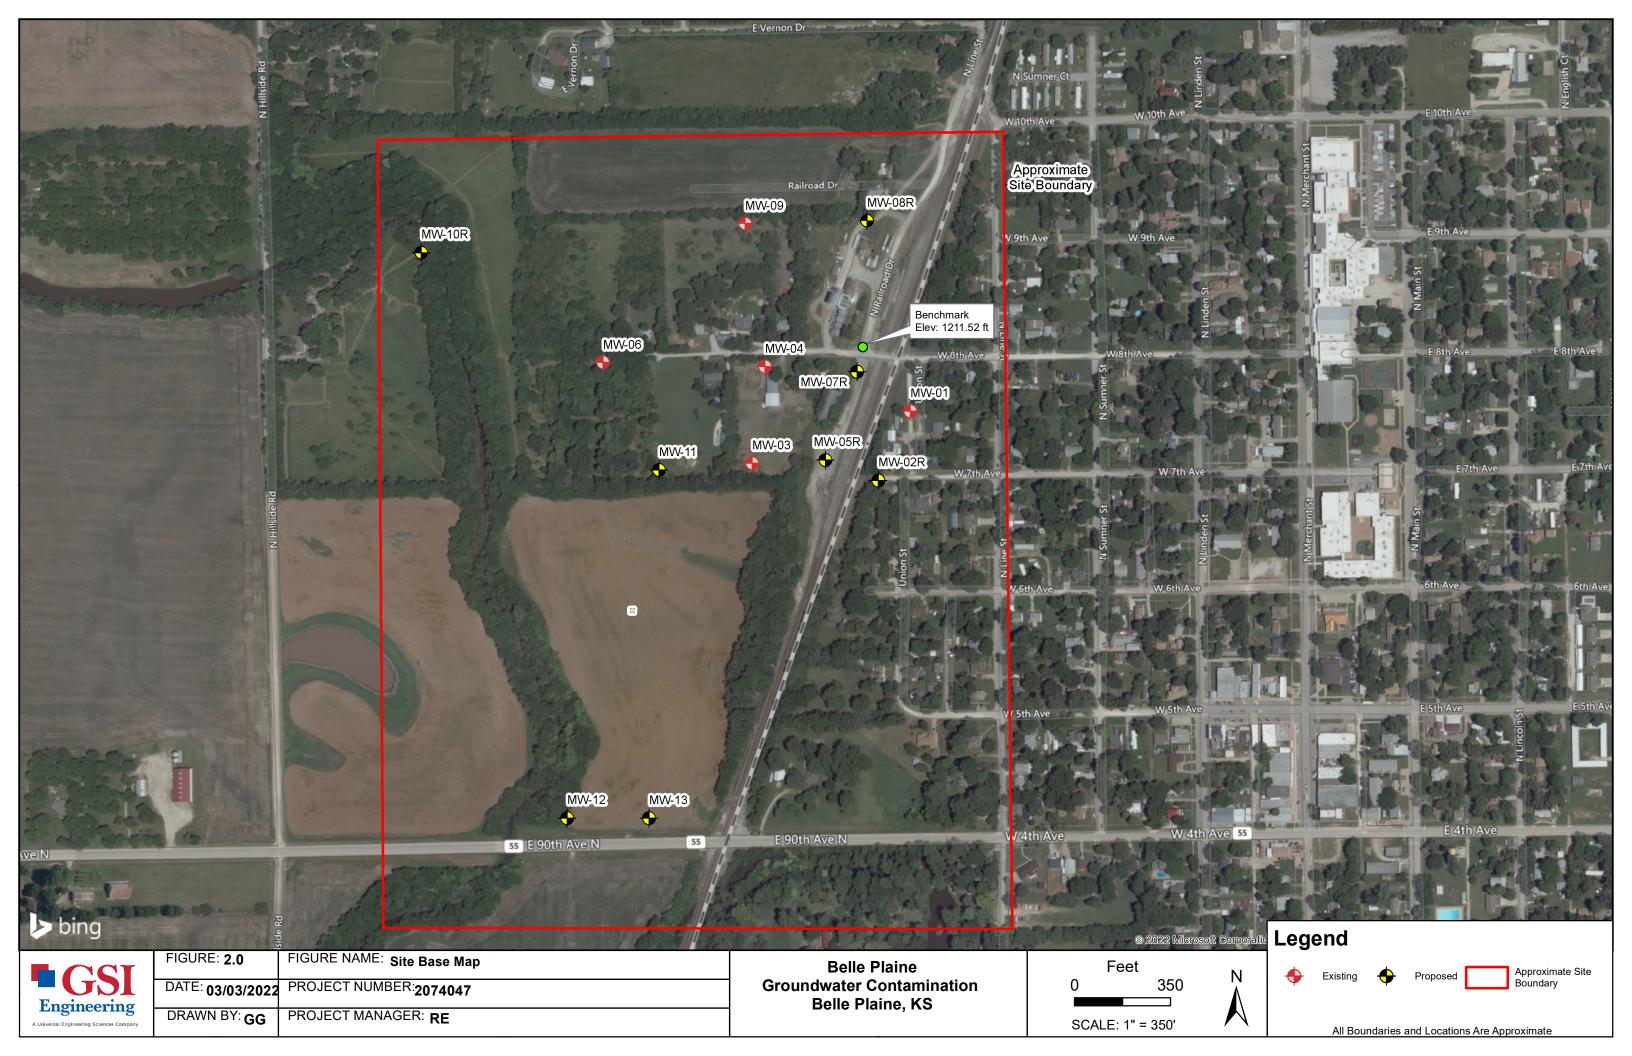

|                                                                                                    |                                                  |                      |  |
| KS Department of Health and Environment, Bureau of Water, Geology Section, 1000 SW Jackson St., Suite 420, Topeka, Kansas 66612-1367. Telephone 785-296-3565.  Visit us at <a href="http://www.kdheks.gov/waterwell/index.html">http://www.kdheks.gov/waterwell/index.html</a> KSA 82a-1212 |                                                         |                  |                                                              |                                                                                                    |                                                  |                      |  |