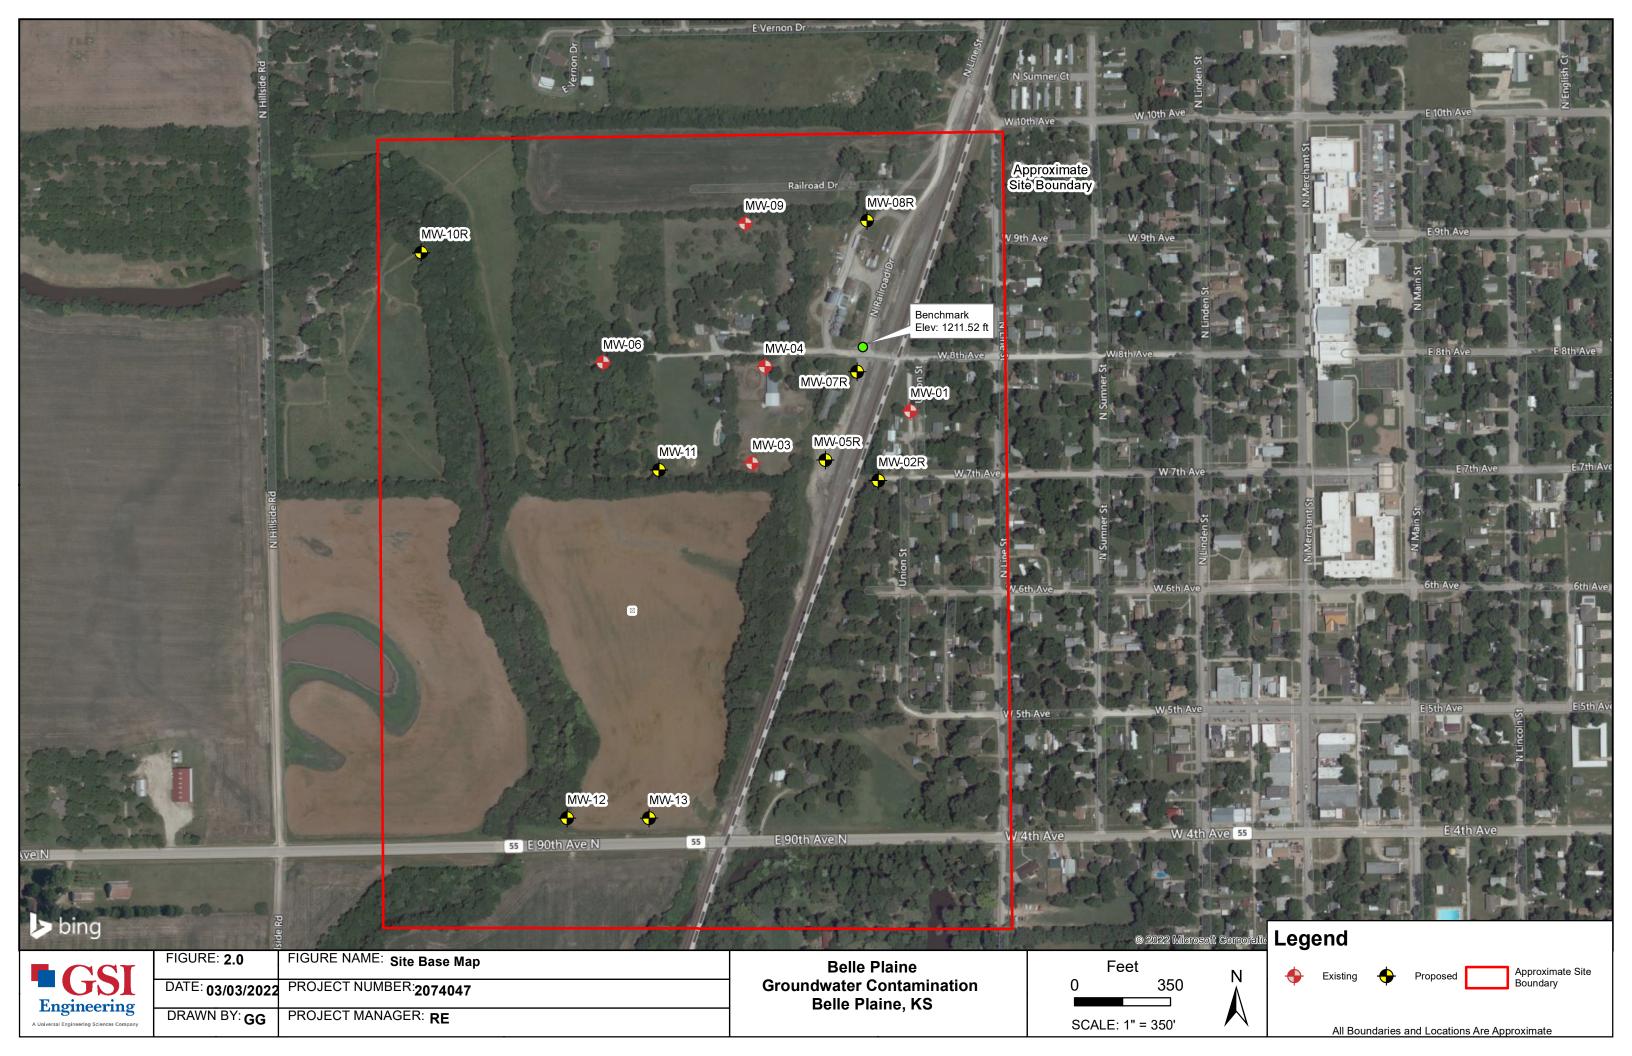

ds. Fee of<br>on St., Suite 42                                              | ან.00 :<br>0. Ton                   | for each <u>constructed</u> we<br>eka, Kansas 66612-136 | и.<br>57. Telephor | ne 785-296-3565 |  |
| -                                                                                                              |                                                                                          | s.gov/waterwel                             |                            | , 500.06, 50                       |            |                                | , F2                                                                            | ., тор                              | ,                                                       |                    | SA 82a-1212     |  |