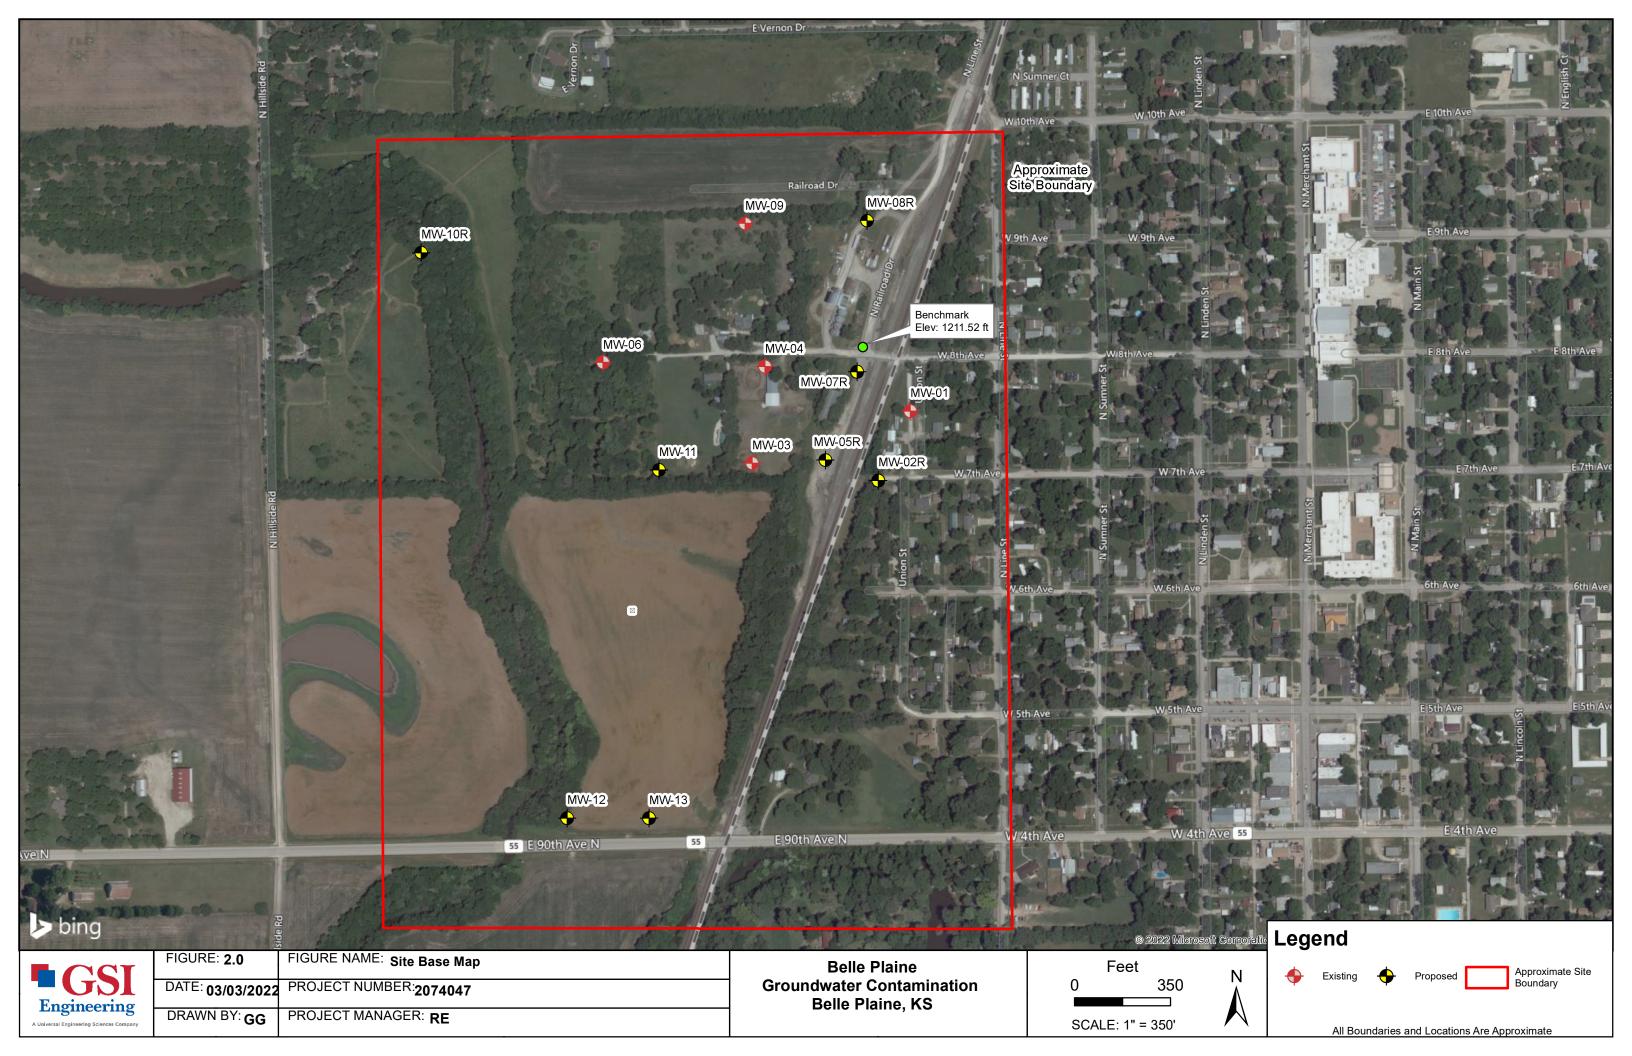

| _                                                              |                                        | ks.gov/waterwel                                        |                                                           | , cology been                                | , 1                     |                                              |                                                                                                                                                          | ., 120,                         | , - орс                          | .,                                                     |                  | SA 82a-1212                             |  |