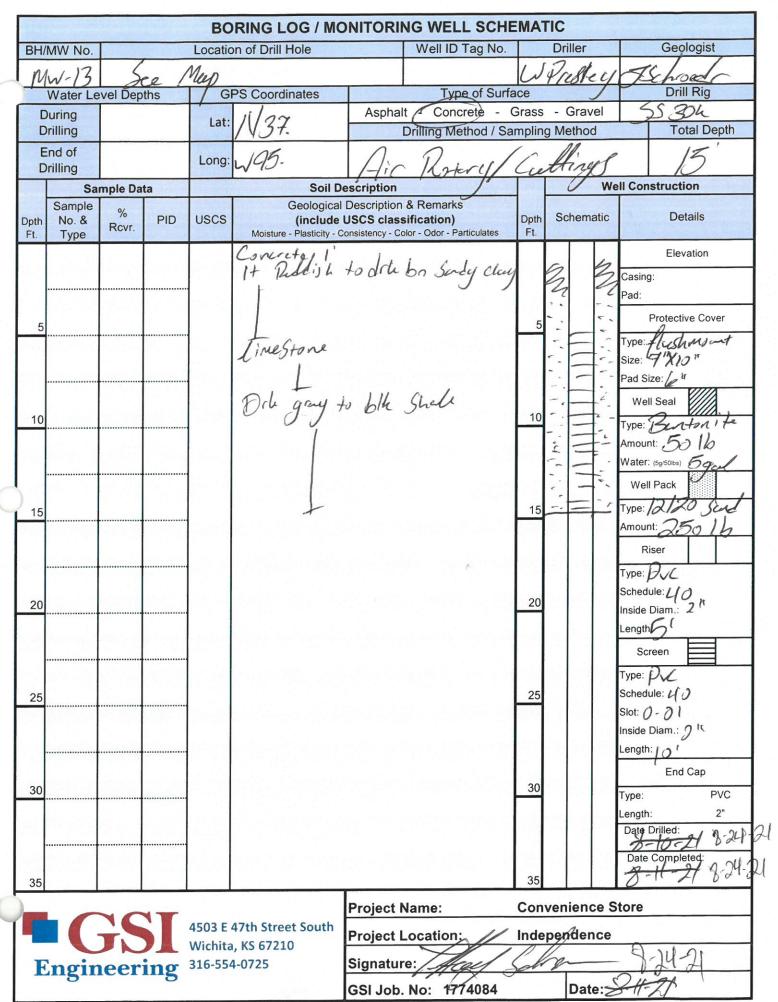

## KOLAR Document ID: 1589114

|                                                                                                                                                                             | WELL R                                                                                                                                                                                                                               | ECORD<br>Correction |              | <b>WWC-5</b><br>e in Well Use    |                  | vision of Wa<br>ources App.                                                                                               |                            |                                       | Well ID      |                   |  |  |
|-----------------------------------------------------------------------------------------------------------------------------------------------------------------------------|--------------------------------------------------------------------------------------------------------------------------------------------------------------------------------------------------------------------------------------|---------------------|--------------|----------------------------------|------------------|---------------------------------------------------------------------------------------------------------------------------|----------------------------|---------------------------------------|--------------|-------------------|--|--|
|                                                                                                                                                                             |                                                                                                                                                                                                                                      | ATER WEL            |              | Fraction                         |                  | ction Numb                                                                                                                |                            | Township Numbe                        |              | ge Number         |  |  |
| County                                                                                                                                                                      |                                                                                                                                                                                                                                      |                     |              |                                  | 1/4 1/4          | $\begin{array}{c} \text{T}  \text{S} \\ \text{T}  \text{S} \\ \text{R}  \square \text{ E}  \square \text{ W} \end{array}$ |                            |                                       |              |                   |  |  |
|                                                                                                                                                                             | OWNER: La                                                                                                                                                                                                                            | ast Name:           |              | First:                           | Street or Ru     | Street or Rural Address where well is located (if unknown, distance and                                                   |                            |                                       |              |                   |  |  |
| Business:                                                                                                                                                                   |                                                                                                                                                                                                                                      |                     |              |                                  | direction from   | nearest town                                                                                                              | or inte                    | rsection): If at owner'               | 's address,  | check here:       |  |  |
| Address:<br>Address:                                                                                                                                                        |                                                                                                                                                                                                                                      |                     |              |                                  |                  |                                                                                                                           |                            |                                       |              |                   |  |  |
| City:                                                                                                                                                                       |                                                                                                                                                                                                                                      |                     | State:       | ZIP:                             |                  |                                                                                                                           |                            |                                       |              |                   |  |  |
| 3 LOCAT                                                                                                                                                                     | E WELL                                                                                                                                                                                                                               |                     | OF COM       | DI ETED WELL.                    |                  |                                                                                                                           | . 1                        |                                       |              |                   |  |  |
| WITH "                                                                                                                                                                      |                                                                                                                                                                                                                                      |                     |              | IPLETED WELL:<br>Encountered: 1) |                  |                                                                                                                           |                            | · · · · · · · · · · · · · · · · · · · |              |                   |  |  |
| SECTIO                                                                                                                                                                      |                                                                                                                                                                                                                                      |                     |              | 3) ft., or 4)                    |                  | Long                                                                                                                      | gitua                      | e:<br>  WGS 84 □ NAD                  |              | (decimal degrees) |  |  |
| r                                                                                                                                                                           | N                                                                                                                                                                                                                                    |                     |              | TER LEVEL:                       |                  |                                                                                                                           |                            | Latitude/Longitude:                   |              | AD 21             |  |  |
|                                                                                                                                                                             |                                                                                                                                                                                                                                      |                     |              | , measured on (mo-day            |                  |                                                                                                                           |                            | unit make/model:                      |              | )                 |  |  |
| NW                                                                                                                                                                          | NE                                                                                                                                                                                                                                   |                     |              | , measured on (mo-day            |                  |                                                                                                                           | (WAAS enabled? ☐ Yes ☐ No) |                                       |              |                   |  |  |
|                                                                                                                                                                             |                                                                                                                                                                                                                                      | ~                   |              | vater wass pumping               |                  |                                                                                                                           |                            | Survey                                |              |                   |  |  |
| W                                                                                                                                                                           | E                                                                                                                                                                                                                                    | alter               |              | vater was                        |                  |                                                                                                                           | Onlin                      | e Mapper:                             |              |                   |  |  |
| SW                                                                                                                                                                          | SE                                                                                                                                                                                                                                   | after               |              | s pumping                        |                  |                                                                                                                           |                            |                                       |              |                   |  |  |
|                                                                                                                                                                             |                                                                                                                                                                                                                                      | Estimated Y         |              |                                  | 01               | 6 Elevation:ft. 🗆 Grou                                                                                                    |                            |                                       |              |                   |  |  |
|                                                                                                                                                                             | S                                                                                                                                                                                                                                    | Bore Hole D         |              | in. to                           |                  | Sour                                                                                                                      |                            | Land Survey 🔲 G                       |              |                   |  |  |
| 1 r                                                                                                                                                                         |                                                                                                                                                                                                                                      | DE LICED            |              | in. to                           | ft.              |                                                                                                                           |                            |                                       |              |                   |  |  |
| 7 WELL WATER TO BE USED AS:         1. Domestic:       5. <ul> <li>Public Water Supply: well ID</li> <li>10.              <li>Oil Field Water Supply: lease</li> </li></ul> |                                                                                                                                                                                                                                      |                     |              |                                  |                  |                                                                                                                           |                            |                                       |              |                   |  |  |
| T. Domestic.<br>☐ House                                                                                                                                                     |                                                                                                                                                                                                                                      |                     |              | ig: how many wells?.             |                  |                                                                                                                           |                            |                                       |              |                   |  |  |
|                                                                                                                                                                             |                                                                                                                                                                                                                                      |                     |              | echarge: well ID                 |                  |                                                                                                                           |                            |                                       |              |                   |  |  |
| Livesto                                                                                                                                                                     | ock                                                                                                                                                                                                                                  |                     |              | g: well ID                       |                  |                                                                                                                           |                            | al: how many bores                    |              |                   |  |  |
| 2. 🗌 Irrigati                                                                                                                                                               |                                                                                                                                                                                                                                      |                     |              | al Remediation: well             |                  |                                                                                                                           |                            | l Loop 🔲 Horizonta                    |              |                   |  |  |
| 3. 🗌 Feedlo                                                                                                                                                                 |                                                                                                                                                                                                                                      |                     | Air Sparge   |                                  | Extraction       | b) Open Loop 🗌 Surface Discharge 🔲 Inj. of Water                                                                          |                            |                                       |              |                   |  |  |
| 4. 🗌 Industr                                                                                                                                                                |                                                                                                                                                                                                                                      |                     | Recovery     | 5                                |                  |                                                                                                                           |                            | (specify):                            |              |                   |  |  |
|                                                                                                                                                                             |                                                                                                                                                                                                                                      |                     |              | itted to KDHE?                   | ]Yes 🗌 No        | If yes, da                                                                                                                | te sai                     | mple was submitted                    | 1:           |                   |  |  |
|                                                                                                                                                                             |                                                                                                                                                                                                                                      | Yes                 |              | <u> </u>                         | C A G            |                                                                                                                           | <u> </u>                   |                                       |              |                   |  |  |
|                                                                                                                                                                             |                                                                                                                                                                                                                                      |                     |              | C Other                          |                  |                                                                                                                           |                            |                                       |              | I [] Threaded     |  |  |
|                                                                                                                                                                             |                                                                                                                                                                                                                                      |                     |              | Diameter                         |                  |                                                                                                                           |                            | s or gauge No                         |              |                   |  |  |
|                                                                                                                                                                             |                                                                                                                                                                                                                                      | PERFORAT            |              |                                  |                  | vv an une                                                                                                                 | chilest                    | 5 of gauge 110                        |              |                   |  |  |
| ☐ Steel                                                                                                                                                                     |                                                                                                                                                                                                                                      | less Steel          |              |                                  |                  |                                                                                                                           | ther (                     | Specify)                              |              |                   |  |  |
| Brass                                                                                                                                                                       |                                                                                                                                                                                                                                      | anized Steel        |              |                                  | used (open ho    | le)                                                                                                                       |                            | 1 57                                  |              |                   |  |  |
|                                                                                                                                                                             |                                                                                                                                                                                                                                      | ATION OPE           |              |                                  |                  |                                                                                                                           |                            |                                       |              |                   |  |  |
|                                                                                                                                                                             | nuous Slot                                                                                                                                                                                                                           | ☐ Mill Slot         |              |                                  | Forch Cut        | Drilled Holes                                                                                                             |                            | Other (Specify)                       | •••••        |                   |  |  |
|                                                                                                                                                                             | ered Shutter                                                                                                                                                                                                                         | Key Punch           |              | Vire Wrapped $\Box$ S n ft. to   |                  | None (Open                                                                                                                |                            |                                       | ft to        | f4                |  |  |
|                                                                                                                                                                             |                                                                                                                                                                                                                                      |                     |              | n ft. to                         |                  |                                                                                                                           |                            |                                       |              |                   |  |  |
|                                                                                                                                                                             |                                                                                                                                                                                                                                      |                     |              | Cement grout $\Box$ E            |                  |                                                                                                                           |                            |                                       |              |                   |  |  |
|                                                                                                                                                                             |                                                                                                                                                                                                                                      |                     |              | ft., From                        |                  |                                                                                                                           |                            |                                       |              |                   |  |  |
|                                                                                                                                                                             |                                                                                                                                                                                                                                      | e contaminati       | on: No       | potential source of co           |                  |                                                                                                                           |                            |                                       |              |                   |  |  |
| Septic                                                                                                                                                                      |                                                                                                                                                                                                                                      |                     | Lateral Line |                                  |                  | Livestock P                                                                                                               |                            | Insectici                             |              |                   |  |  |
| Sewer                                                                                                                                                                       |                                                                                                                                                                                                                                      |                     | Cess Pool    | □ Sewage L                       |                  | Fuel Storag                                                                                                               |                            |                                       |              | Well              |  |  |
| □ Watertight Sewer Lines □ Seepage Pit □ Feedyard □ Fertilizer Storage □ Oil Well/Gas Well                                                                                  |                                                                                                                                                                                                                                      |                     |              |                                  |                  |                                                                                                                           |                            |                                       |              |                   |  |  |
| Direction from well? ft.                                                                                                                                                    |                                                                                                                                                                                                                                      |                     |              |                                  |                  |                                                                                                                           |                            |                                       |              |                   |  |  |
| 10 FROM                                                                                                                                                                     | TO                                                                                                                                                                                                                                   |                     | ITHOLO       |                                  | FROM             | TO                                                                                                                        |                            | THO. LOG (cont.) or                   | PLUGGIN      | G INTERVALS       |  |  |
|                                                                                                                                                                             |                                                                                                                                                                                                                                      |                     |              |                                  |                  |                                                                                                                           |                            |                                       |              |                   |  |  |
|                                                                                                                                                                             |                                                                                                                                                                                                                                      |                     |              |                                  |                  |                                                                                                                           |                            |                                       |              |                   |  |  |
|                                                                                                                                                                             |                                                                                                                                                                                                                                      |                     |              |                                  |                  |                                                                                                                           | <u> </u>                   |                                       |              |                   |  |  |
|                                                                                                                                                                             | -                                                                                                                                                                                                                                    |                     |              |                                  |                  |                                                                                                                           |                            |                                       |              |                   |  |  |
|                                                                                                                                                                             |                                                                                                                                                                                                                                      |                     |              |                                  |                  |                                                                                                                           |                            |                                       |              |                   |  |  |
|                                                                                                                                                                             |                                                                                                                                                                                                                                      |                     |              |                                  | Notes            |                                                                                                                           | 1                          |                                       |              |                   |  |  |
|                                                                                                                                                                             |                                                                                                                                                                                                                                      |                     |              | 110105.                          | Notes:           |                                                                                                                           |                            |                                       |              |                   |  |  |
|                                                                                                                                                                             |                                                                                                                                                                                                                                      |                     |              |                                  |                  |                                                                                                                           |                            |                                       |              |                   |  |  |
| 11 CONTRACTOR'S OR LANDOWNER'S CERTIFICATION: This water well was Constructed, reconstructed, or plugged                                                                    |                                                                                                                                                                                                                                      |                     |              |                                  |                  |                                                                                                                           |                            |                                       |              |                   |  |  |
| under my j                                                                                                                                                                  | urisdiction ar                                                                                                                                                                                                                       | d was compl         | eted on (n   | no-day-year)                     | and              | l this record                                                                                                             | is tru                     | ue to the best of my                  | knowled      | ge and belief.    |  |  |
| Kansas Water Well Contractor's License No                                                                                                                                   |                                                                                                                                                                                                                                      |                     |              |                                  |                  |                                                                                                                           |                            |                                       |              |                   |  |  |
| under the b                                                                                                                                                                 | usiness name                                                                                                                                                                                                                         | Send one copy to    | WATER W      | ELL OWNER and retain             | none for your re | cords. Fee of <sup>©</sup>                                                                                                | <br>\$5 00 f               | for each constructed wel              | <u></u><br>1 | ·····             |  |  |
| KS Departr                                                                                                                                                                  |                                                                                                                                                                                                                                      |                     |              |                                  |                  |                                                                                                                           |                            |                                       |              | 785-296-3565.     |  |  |
|                                                                                                                                                                             | KS Department of Health and Environment, Bureau of Water, Geology Section, 1000 SW Jackson St., Suite 420, Topeka, Kansas 66612-1367. Telephone 785-296-3565.<br>Visit us at http://www.kdheks.gov/waterwell/index.html KSA 82a-1212 |                     |              |                                  |                  |                                                                                                                           |                            |                                       |              |                   |  |  |