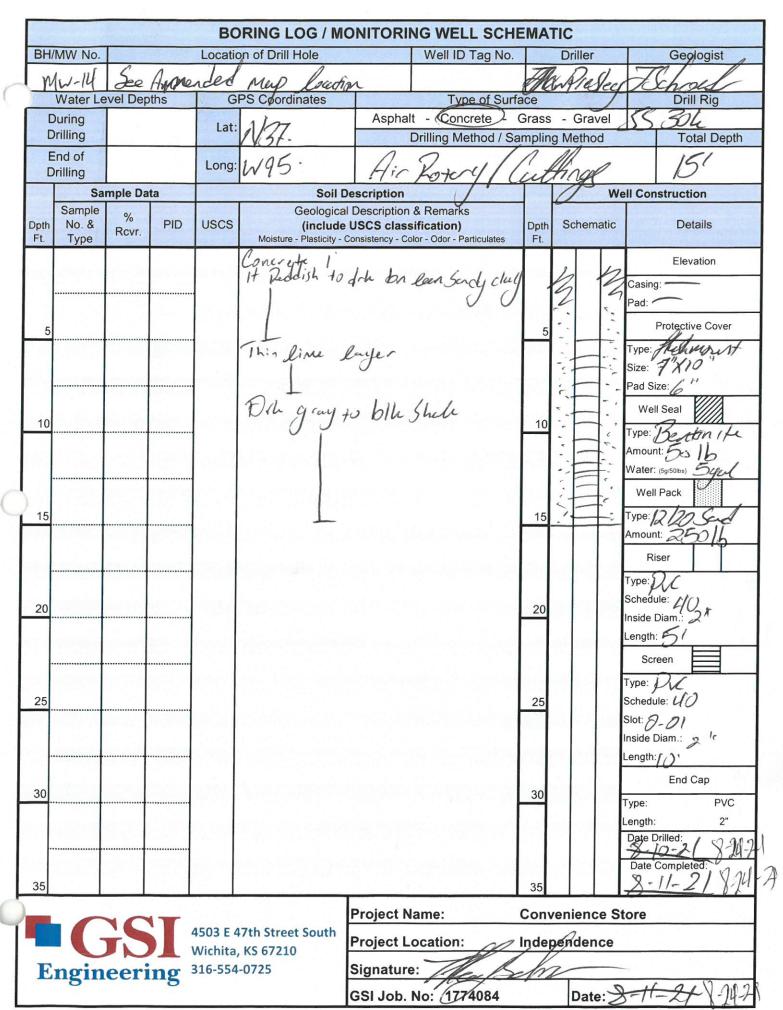

## KOLAR Document ID: 1589114

|                                                                                                                                                                             | WELL R                                                                                                                                                                                                                               | ECORD<br>Correction |              | <b>WWC-5</b><br>e in Well Use    |                  | vision of Wa<br>ources App.                                                                                               |                            |                                       | Well ID      |                   |  |  |
|-----------------------------------------------------------------------------------------------------------------------------------------------------------------------------|--------------------------------------------------------------------------------------------------------------------------------------------------------------------------------------------------------------------------------------|---------------------|--------------|----------------------------------|------------------|---------------------------------------------------------------------------------------------------------------------------|----------------------------|---------------------------------------|--------------|-------------------|--|--|
|                                                                                                                                                                             |                                                                                                                                                                                                                                      | ATER WEL            |              | Fraction                         |                  | ction Numb                                                                                                                |                            | Township Numbe                        |              | ge Number         |  |  |
| County                                                                                                                                                                      |                                                                                                                                                                                                                                      |                     |              |                                  | 1/4 1/4          | $\begin{array}{c} \text{T}  \text{S} \\ \text{T}  \text{S} \\ \text{R}  \square \text{ E}  \square \text{ W} \end{array}$ |                            |                                       |              |                   |  |  |
|                                                                                                                                                                             | OWNER: La                                                                                                                                                                                                                            | ast Name:           |              | First:                           | Street or Ru     | Street or Rural Address where well is located (if unknown, distance and                                                   |                            |                                       |              |                   |  |  |
| Business:                                                                                                                                                                   |                                                                                                                                                                                                                                      |                     |              |                                  | direction from   | nearest town                                                                                                              | or inte                    | rsection): If at owner'               | 's address,  | check here:       |  |  |
| Address:<br>Address:                                                                                                                                                        |                                                                                                                                                                                                                                      |                     |              |                                  |                  |                                                                                                                           |                            |                                       |              |                   |  |  |
| City:                                                                                                                                                                       |                                                                                                                                                                                                                                      |                     | State:       | ZIP:                             |                  |                                                                                                                           |                            |                                       |              |                   |  |  |
| 3 LOCAT                                                                                                                                                                     | E WELL                                                                                                                                                                                                                               |                     | OF COM       | DI ETED WELL.                    |                  |                                                                                                                           | . 1                        |                                       |              |                   |  |  |
| WITH "                                                                                                                                                                      |                                                                                                                                                                                                                                      |                     |              | IPLETED WELL:<br>Encountered: 1) |                  |                                                                                                                           |                            | · · · · · · · · · · · · · · · · · · · |              |                   |  |  |
| SECTIO                                                                                                                                                                      |                                                                                                                                                                                                                                      |                     |              | 3) ft., or 4)                    |                  | Long                                                                                                                      | gitua                      | e:<br>  WGS 84 □ NAD                  |              | (decimal degrees) |  |  |
| r                                                                                                                                                                           | N                                                                                                                                                                                                                                    |                     |              | TER LEVEL:                       |                  |                                                                                                                           |                            | Latitude/Longitude:                   |              | AD 21             |  |  |
|                                                                                                                                                                             |                                                                                                                                                                                                                                      |                     |              | , measured on (mo-day            |                  |                                                                                                                           |                            | unit make/model:                      |              | )                 |  |  |
| NW                                                                                                                                                                          | NE                                                                                                                                                                                                                                   |                     |              | , measured on (mo-day            |                  |                                                                                                                           | (WAAS enabled? ☐ Yes ☐ No) |                                       |              |                   |  |  |
|                                                                                                                                                                             |                                                                                                                                                                                                                                      | ~                   |              | vater wass pumping               |                  |                                                                                                                           |                            | Survey                                |              |                   |  |  |
| W                                                                                                                                                                           | E                                                                                                                                                                                                                                    | alter               |              | vater was                        |                  |                                                                                                                           | Onlin                      | e Mapper:                             |              |                   |  |  |
| SW                                                                                                                                                                          | SE                                                                                                                                                                                                                                   | after               |              | s pumping                        |                  |                                                                                                                           |                            |                                       |              |                   |  |  |
|                                                                                                                                                                             |                                                                                                                                                                                                                                      | Estimated Y         |              |                                  | 01               | 6 Elevation:ft. 🗆 Grou                                                                                                    |                            |                                       |              |                   |  |  |
|                                                                                                                                                                             | S                                                                                                                                                                                                                                    | Bore Hole D         |              | in. to                           |                  | Sour                                                                                                                      |                            | Land Survey 🔲 G                       |              |                   |  |  |
| 1 r                                                                                                                                                                         |                                                                                                                                                                                                                                      | DE LICED            |              | in. to                           | ft.              |                                                                                                                           |                            |                                       |              |                   |  |  |
| 7 WELL WATER TO BE USED AS:         1. Domestic:       5. <ul> <li>Public Water Supply: well ID</li> <li>10.              <li>Oil Field Water Supply: lease</li> </li></ul> |                                                                                                                                                                                                                                      |                     |              |                                  |                  |                                                                                                                           |                            |                                       |              |                   |  |  |
| T. Domestic.<br>☐ House                                                                                                                                                     |                                                                                                                                                                                                                                      |                     |              | ig: how many wells?.             |                  |                                                                                                                           |                            |                                       |              |                   |  |  |
|                                                                                                                                                                             |                                                                                                                                                                                                                                      |                     |              | echarge: well ID                 |                  |                                                                                                                           |                            |                                       |              |                   |  |  |
| Livesto                                                                                                                                                                     | ock                                                                                                                                                                                                                                  |                     |              | g: well ID                       |                  |                                                                                                                           |                            | al: how many bores                    |              |                   |  |  |
| 2. 🗌 Irrigati                                                                                                                                                               |                                                                                                                                                                                                                                      |                     |              | al Remediation: well             |                  |                                                                                                                           |                            | l Loop 🔲 Horizonta                    |              |                   |  |  |
| 3. 🗌 Feedlo                                                                                                                                                                 |                                                                                                                                                                                                                                      |                     | Air Sparge   |                                  | Extraction       | b) Open Loop 🗌 Surface Discharge 🔲 Inj. of Water                                                                          |                            |                                       |              |                   |  |  |
| 4. 🗌 Industr                                                                                                                                                                |                                                                                                                                                                                                                                      |                     | Recovery     | 5                                |                  |                                                                                                                           |                            | (specify):                            |              |                   |  |  |
|                                                                                                                                                                             |                                                                                                                                                                                                                                      |                     |              | itted to KDHE?                   | ]Yes 🗌 No        | If yes, da                                                                                                                | te sai                     | mple was submitted                    | 1:           |                   |  |  |
|                                                                                                                                                                             |                                                                                                                                                                                                                                      | Yes                 |              | <u> </u>                         | C A G            |                                                                                                                           | <u> </u>                   |                                       |              |                   |  |  |
|                                                                                                                                                                             |                                                                                                                                                                                                                                      |                     |              | C Other                          |                  |                                                                                                                           |                            |                                       |              | I [] Threaded     |  |  |
|                                                                                                                                                                             |                                                                                                                                                                                                                                      |                     |              | Diameter                         |                  |                                                                                                                           |                            | s or gauge No                         |              |                   |  |  |
|                                                                                                                                                                             |                                                                                                                                                                                                                                      | PERFORAT            |              |                                  |                  | vv an une                                                                                                                 | chilest                    | 5 of gauge 110                        |              |                   |  |  |
| ☐ Steel                                                                                                                                                                     |                                                                                                                                                                                                                                      | less Steel          |              |                                  |                  |                                                                                                                           | ther (                     | Specify)                              |              |                   |  |  |
| Brass                                                                                                                                                                       |                                                                                                                                                                                                                                      | anized Steel        |              |                                  | used (open ho    | le)                                                                                                                       |                            | 1 57                                  |              |                   |  |  |
|                                                                                                                                                                             |                                                                                                                                                                                                                                      | ATION OPE           |              |                                  |                  |                                                                                                                           |                            |                                       |              |                   |  |  |
|                                                                                                                                                                             | nuous Slot                                                                                                                                                                                                                           | ☐ Mill Slot         |              |                                  | Forch Cut        | Drilled Holes                                                                                                             |                            | Other (Specify)                       | •••••        |                   |  |  |
|                                                                                                                                                                             | ered Shutter                                                                                                                                                                                                                         | Key Punch           |              | Vire Wrapped $\Box$ S n ft. to   |                  | None (Open                                                                                                                |                            |                                       | ft to        | f4                |  |  |
|                                                                                                                                                                             |                                                                                                                                                                                                                                      |                     |              | n ft. to                         |                  |                                                                                                                           |                            |                                       |              |                   |  |  |
|                                                                                                                                                                             |                                                                                                                                                                                                                                      |                     |              | Cement grout $\Box$ E            |                  |                                                                                                                           |                            |                                       |              |                   |  |  |
|                                                                                                                                                                             |                                                                                                                                                                                                                                      |                     |              | ft., From                        |                  |                                                                                                                           |                            |                                       |              |                   |  |  |
|                                                                                                                                                                             |                                                                                                                                                                                                                                      | e contaminati       | on: No       | potential source of co           |                  |                                                                                                                           |                            |                                       |              |                   |  |  |
| Septic                                                                                                                                                                      |                                                                                                                                                                                                                                      |                     | Lateral Line |                                  |                  | Livestock P                                                                                                               |                            | Insectici                             |              |                   |  |  |
| Sewer                                                                                                                                                                       |                                                                                                                                                                                                                                      |                     | Cess Pool    | □ Sewage L                       |                  | Fuel Storag                                                                                                               |                            |                                       |              | Well              |  |  |
| □ Watertight Sewer Lines □ Seepage Pit □ Feedyard □ Fertilizer Storage □ Oil Well/Gas Well                                                                                  |                                                                                                                                                                                                                                      |                     |              |                                  |                  |                                                                                                                           |                            |                                       |              |                   |  |  |
| Direction from well? ft.                                                                                                                                                    |                                                                                                                                                                                                                                      |                     |              |                                  |                  |                                                                                                                           |                            |                                       |              |                   |  |  |
| 10 FROM                                                                                                                                                                     | TO                                                                                                                                                                                                                                   |                     | ITHOLO       |                                  | FROM             | TO                                                                                                                        |                            | THO. LOG (cont.) or                   | PLUGGIN      | G INTERVALS       |  |  |
|                                                                                                                                                                             |                                                                                                                                                                                                                                      |                     |              |                                  |                  |                                                                                                                           |                            |                                       |              |                   |  |  |
|                                                                                                                                                                             |                                                                                                                                                                                                                                      |                     |              |                                  |                  |                                                                                                                           |                            |                                       |              |                   |  |  |
|                                                                                                                                                                             |                                                                                                                                                                                                                                      |                     |              |                                  |                  |                                                                                                                           | <u> </u>                   |                                       |              |                   |  |  |
|                                                                                                                                                                             | -                                                                                                                                                                                                                                    |                     |              |                                  |                  |                                                                                                                           |                            |                                       |              |                   |  |  |
|                                                                                                                                                                             |                                                                                                                                                                                                                                      |                     |              |                                  |                  |                                                                                                                           |                            |                                       |              |                   |  |  |
|                                                                                                                                                                             |                                                                                                                                                                                                                                      |                     |              |                                  | Notes            |                                                                                                                           | 1                          |                                       |              |                   |  |  |
|                                                                                                                                                                             |                                                                                                                                                                                                                                      |                     |              | 110105.                          | Notes:           |                                                                                                                           |                            |                                       |              |                   |  |  |
|                                                                                                                                                                             |                                                                                                                                                                                                                                      |                     |              |                                  |                  |                                                                                                                           |                            |                                       |              |                   |  |  |
| 11 CONTRACTOR'S OR LANDOWNER'S CERTIFICATION: This water well was Constructed, reconstructed, or plugged                                                                    |                                                                                                                                                                                                                                      |                     |              |                                  |                  |                                                                                                                           |                            |                                       |              |                   |  |  |
| under my j                                                                                                                                                                  | urisdiction ar                                                                                                                                                                                                                       | d was compl         | eted on (n   | no-day-year)                     | and              | l this record                                                                                                             | is tru                     | ue to the best of my                  | knowled      | ge and belief.    |  |  |
| Kansas Water Well Contractor's License No                                                                                                                                   |                                                                                                                                                                                                                                      |                     |              |                                  |                  |                                                                                                                           |                            |                                       |              |                   |  |  |
| under the b                                                                                                                                                                 | usiness name                                                                                                                                                                                                                         | Send one copy to    | WATER W      | ELL OWNER and retain             | none for your re | cords. Fee of <sup>©</sup>                                                                                                | <br>\$5 00 f               | for each constructed wel              | <u></u><br>1 | ·····             |  |  |
| KS Departr                                                                                                                                                                  |                                                                                                                                                                                                                                      |                     |              |                                  |                  |                                                                                                                           |                            |                                       |              | 785-296-3565.     |  |  |
|                                                                                                                                                                             | KS Department of Health and Environment, Bureau of Water, Geology Section, 1000 SW Jackson St., Suite 420, Topeka, Kansas 66612-1367. Telephone 785-296-3565.<br>Visit us at http://www.kdheks.gov/waterwell/index.html KSA 82a-1212 |                     |              |                                  |                  |                                                                                                                           |                            |                                       |              |                   |  |  |