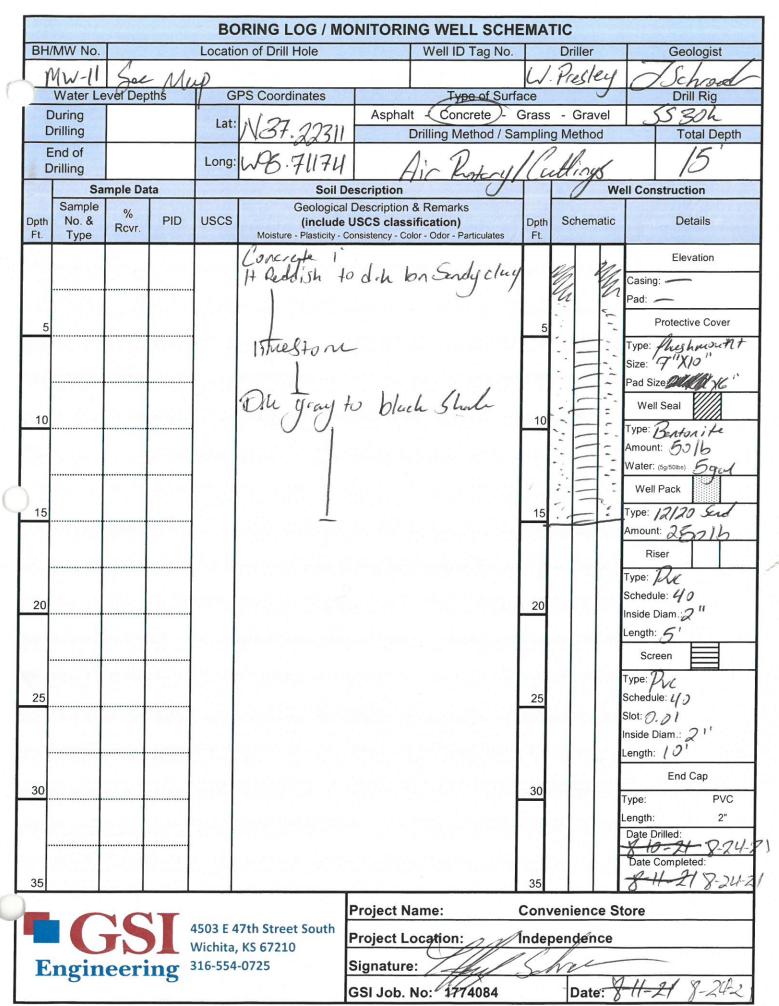

## KOLAR Document ID: 1589114

|                                                                                                                                                                             | WELL R                                                                                                                                                                                                                               | ECORD<br>Correction |              | <b>WWC-5</b><br>e in Well Use    |                  | vision of Wa<br>ources App.                                                                                               |                            |                                       | Well ID      |                   |  |  |
|-----------------------------------------------------------------------------------------------------------------------------------------------------------------------------|--------------------------------------------------------------------------------------------------------------------------------------------------------------------------------------------------------------------------------------|---------------------|--------------|----------------------------------|------------------|---------------------------------------------------------------------------------------------------------------------------|----------------------------|---------------------------------------|--------------|-------------------|--|--|
|                                                                                                                                                                             |                                                                                                                                                                                                                                      | ATER WEL            |              | Fraction                         |                  | ction Numb                                                                                                                |                            | Township Numbe                        |              | ge Number         |  |  |
| County                                                                                                                                                                      |                                                                                                                                                                                                                                      |                     |              |                                  | 1/4 1/4          | $\begin{array}{c} \text{T}  \text{S} \\ \text{T}  \text{S} \\ \text{R}  \square \text{ E}  \square \text{ W} \end{array}$ |                            |                                       |              |                   |  |  |
|                                                                                                                                                                             | OWNER: La                                                                                                                                                                                                                            | ast Name:           |              | First:                           | Street or Ru     | Street or Rural Address where well is located (if unknown, distance and                                                   |                            |                                       |              |                   |  |  |
| Business:                                                                                                                                                                   |                                                                                                                                                                                                                                      |                     |              |                                  | direction from   | nearest town                                                                                                              | or inte                    | rsection): If at owner'               | 's address,  | check here:       |  |  |
| Address:<br>Address:                                                                                                                                                        |                                                                                                                                                                                                                                      |                     |              |                                  |                  |                                                                                                                           |                            |                                       |              |                   |  |  |
| City:                                                                                                                                                                       |                                                                                                                                                                                                                                      |                     | State:       | ZIP:                             |                  |                                                                                                                           |                            |                                       |              |                   |  |  |
| 3 LOCAT                                                                                                                                                                     | E WELL                                                                                                                                                                                                                               |                     | OF COM       | DI ETED WELL.                    |                  |                                                                                                                           | . 1                        |                                       |              |                   |  |  |
| WITH "                                                                                                                                                                      |                                                                                                                                                                                                                                      |                     |              | IPLETED WELL:<br>Encountered: 1) |                  |                                                                                                                           |                            | · · · · · · · · · · · · · · · · · · · |              |                   |  |  |
| SECTIO                                                                                                                                                                      |                                                                                                                                                                                                                                      |                     |              | 3) ft., or 4)                    |                  | Long                                                                                                                      | gitua                      | e:<br>  WGS 84 □ NAD                  |              | (decimal degrees) |  |  |
| r                                                                                                                                                                           | N                                                                                                                                                                                                                                    |                     |              | TER LEVEL:                       |                  |                                                                                                                           |                            | Latitude/Longitude:                   |              | AD 21             |  |  |
|                                                                                                                                                                             |                                                                                                                                                                                                                                      |                     |              | , measured on (mo-day            |                  |                                                                                                                           |                            | unit make/model:                      |              | )                 |  |  |
| NW                                                                                                                                                                          | NE                                                                                                                                                                                                                                   |                     |              | , measured on (mo-day            |                  |                                                                                                                           | (WAAS enabled? ☐ Yes ☐ No) |                                       |              |                   |  |  |
|                                                                                                                                                                             |                                                                                                                                                                                                                                      | ~                   |              | vater wass pumping               |                  |                                                                                                                           |                            | Survey                                |              |                   |  |  |
| W                                                                                                                                                                           | E                                                                                                                                                                                                                                    | alter               |              | vater was                        |                  |                                                                                                                           | Onlin                      | e Mapper:                             |              |                   |  |  |
| SW                                                                                                                                                                          | SE                                                                                                                                                                                                                                   | after               |              | s pumping                        |                  |                                                                                                                           |                            |                                       |              |                   |  |  |
|                                                                                                                                                                             |                                                                                                                                                                                                                                      | Estimated Y         |              |                                  | 01               | 6 Elevation:ft. 🗆 Grou                                                                                                    |                            |                                       |              |                   |  |  |
|                                                                                                                                                                             | S                                                                                                                                                                                                                                    | Bore Hole D         |              | in. to                           |                  | Sour                                                                                                                      |                            | Land Survey 🔲 G                       |              |                   |  |  |
| 1 r                                                                                                                                                                         |                                                                                                                                                                                                                                      | DE LICED            |              | in. to                           | ft.              |                                                                                                                           |                            |                                       |              |                   |  |  |
| 7 WELL WATER TO BE USED AS:         1. Domestic:       5. <ul> <li>Public Water Supply: well ID</li> <li>10.              <li>Oil Field Water Supply: lease</li> </li></ul> |                                                                                                                                                                                                                                      |                     |              |                                  |                  |                                                                                                                           |                            |                                       |              |                   |  |  |
| T. Domestic.<br>☐ House                                                                                                                                                     |                                                                                                                                                                                                                                      |                     |              | ig: how many wells?.             |                  |                                                                                                                           |                            |                                       |              |                   |  |  |
|                                                                                                                                                                             |                                                                                                                                                                                                                                      |                     |              | echarge: well ID                 |                  |                                                                                                                           |                            |                                       |              |                   |  |  |
| Livesto                                                                                                                                                                     | ock                                                                                                                                                                                                                                  |                     |              | g: well ID                       |                  |                                                                                                                           |                            | al: how many bores                    |              |                   |  |  |
| 2. 🗌 Irrigati                                                                                                                                                               |                                                                                                                                                                                                                                      |                     |              | al Remediation: well             |                  |                                                                                                                           |                            | l Loop 🔲 Horizonta                    |              |                   |  |  |
| 3. 🗌 Feedlo                                                                                                                                                                 |                                                                                                                                                                                                                                      |                     | Air Sparge   |                                  | Extraction       | b) Open Loop 🗌 Surface Discharge 🔲 Inj. of Water                                                                          |                            |                                       |              |                   |  |  |
| 4. 🗌 Industr                                                                                                                                                                |                                                                                                                                                                                                                                      |                     | Recovery     | 5                                |                  |                                                                                                                           |                            | (specify):                            |              |                   |  |  |
|                                                                                                                                                                             |                                                                                                                                                                                                                                      |                     |              | itted to KDHE?                   | ]Yes 🗌 No        | If yes, da                                                                                                                | te sai                     | mple was submitted                    | 1:           |                   |  |  |
|                                                                                                                                                                             |                                                                                                                                                                                                                                      | Yes                 |              | <u> </u>                         | C A G            |                                                                                                                           | <u> </u>                   |                                       |              |                   |  |  |
|                                                                                                                                                                             |                                                                                                                                                                                                                                      |                     |              | C Other                          |                  |                                                                                                                           |                            |                                       |              | I [] Threaded     |  |  |
|                                                                                                                                                                             |                                                                                                                                                                                                                                      |                     |              | Diameter                         |                  |                                                                                                                           |                            | s or gauge No                         |              |                   |  |  |
|                                                                                                                                                                             |                                                                                                                                                                                                                                      | PERFORAT            |              |                                  |                  | vv an une                                                                                                                 | chilest                    | 5 of gauge 110                        |              |                   |  |  |
| ☐ Steel                                                                                                                                                                     |                                                                                                                                                                                                                                      | less Steel          |              |                                  |                  |                                                                                                                           | ther (                     | Specify)                              |              |                   |  |  |
| Brass                                                                                                                                                                       |                                                                                                                                                                                                                                      | anized Steel        |              |                                  | used (open ho    | le)                                                                                                                       |                            | 1 57                                  |              |                   |  |  |
|                                                                                                                                                                             |                                                                                                                                                                                                                                      | ATION OPE           |              |                                  |                  |                                                                                                                           |                            |                                       |              |                   |  |  |
|                                                                                                                                                                             | nuous Slot                                                                                                                                                                                                                           | ☐ Mill Slot         |              |                                  | Forch Cut        | Drilled Holes                                                                                                             |                            | Other (Specify)                       | •••••        |                   |  |  |
|                                                                                                                                                                             | ered Shutter                                                                                                                                                                                                                         | Key Punch           |              | Vire Wrapped $\Box$ S n ft. to   |                  | None (Open                                                                                                                |                            |                                       | ft to        | f4                |  |  |
|                                                                                                                                                                             |                                                                                                                                                                                                                                      |                     |              | n ft. to                         |                  |                                                                                                                           |                            |                                       |              |                   |  |  |
|                                                                                                                                                                             |                                                                                                                                                                                                                                      |                     |              | Cement grout $\Box$ E            |                  |                                                                                                                           |                            |                                       |              |                   |  |  |
|                                                                                                                                                                             |                                                                                                                                                                                                                                      |                     |              | ft., From                        |                  |                                                                                                                           |                            |                                       |              |                   |  |  |
|                                                                                                                                                                             |                                                                                                                                                                                                                                      | e contaminati       | on: No       | potential source of co           |                  |                                                                                                                           |                            |                                       |              |                   |  |  |
| Septic                                                                                                                                                                      |                                                                                                                                                                                                                                      |                     | Lateral Line |                                  |                  | Livestock P                                                                                                               |                            | Insectici                             |              |                   |  |  |
| Sewer                                                                                                                                                                       |                                                                                                                                                                                                                                      |                     | Cess Pool    | □ Sewage L                       |                  | Fuel Storag                                                                                                               |                            |                                       |              | Well              |  |  |
| □ Watertight Sewer Lines □ Seepage Pit □ Feedyard □ Fertilizer Storage □ Oil Well/Gas Well                                                                                  |                                                                                                                                                                                                                                      |                     |              |                                  |                  |                                                                                                                           |                            |                                       |              |                   |  |  |
| Direction from well? ft.                                                                                                                                                    |                                                                                                                                                                                                                                      |                     |              |                                  |                  |                                                                                                                           |                            |                                       |              |                   |  |  |
| 10 FROM                                                                                                                                                                     | TO                                                                                                                                                                                                                                   |                     | ITHOLO       |                                  | FROM             | TO                                                                                                                        |                            | THO. LOG (cont.) or                   | PLUGGIN      | G INTERVALS       |  |  |
|                                                                                                                                                                             |                                                                                                                                                                                                                                      |                     |              |                                  |                  |                                                                                                                           |                            |                                       |              |                   |  |  |
|                                                                                                                                                                             |                                                                                                                                                                                                                                      |                     |              |                                  |                  |                                                                                                                           |                            |                                       |              |                   |  |  |
|                                                                                                                                                                             |                                                                                                                                                                                                                                      |                     |              |                                  |                  |                                                                                                                           | <u> </u>                   |                                       |              |                   |  |  |
|                                                                                                                                                                             | -                                                                                                                                                                                                                                    |                     |              |                                  |                  |                                                                                                                           |                            |                                       |              |                   |  |  |
|                                                                                                                                                                             |                                                                                                                                                                                                                                      |                     |              |                                  |                  |                                                                                                                           |                            |                                       |              |                   |  |  |
|                                                                                                                                                                             |                                                                                                                                                                                                                                      |                     |              |                                  | Notes            |                                                                                                                           | 1                          |                                       |              |                   |  |  |
|                                                                                                                                                                             |                                                                                                                                                                                                                                      |                     |              | 110105.                          | Notes:           |                                                                                                                           |                            |                                       |              |                   |  |  |
|                                                                                                                                                                             |                                                                                                                                                                                                                                      |                     |              |                                  |                  |                                                                                                                           |                            |                                       |              |                   |  |  |
| 11 CONTRACTOR'S OR LANDOWNER'S CERTIFICATION: This water well was Constructed, reconstructed, or plugged                                                                    |                                                                                                                                                                                                                                      |                     |              |                                  |                  |                                                                                                                           |                            |                                       |              |                   |  |  |
| under my j                                                                                                                                                                  | urisdiction ar                                                                                                                                                                                                                       | d was compl         | eted on (n   | no-day-year)                     | and              | l this record                                                                                                             | is tru                     | ue to the best of my                  | knowled      | ge and belief.    |  |  |
| Kansas Water Well Contractor's License No                                                                                                                                   |                                                                                                                                                                                                                                      |                     |              |                                  |                  |                                                                                                                           |                            |                                       |              |                   |  |  |
| under the b                                                                                                                                                                 | usiness name                                                                                                                                                                                                                         | Send one copy to    | WATER W      | ELL OWNER and retain             | none for your re | cords. Fee of <sup>©</sup>                                                                                                | <br>\$5 00 f               | for each constructed wel              | <u></u><br>1 | ·····             |  |  |
| KS Departr                                                                                                                                                                  |                                                                                                                                                                                                                                      |                     |              |                                  |                  |                                                                                                                           |                            |                                       |              | 785-296-3565.     |  |  |
|                                                                                                                                                                             | KS Department of Health and Environment, Bureau of Water, Geology Section, 1000 SW Jackson St., Suite 420, Topeka, Kansas 66612-1367. Telephone 785-296-3565.<br>Visit us at http://www.kdheks.gov/waterwell/index.html KSA 82a-1212 |                     |              |                                  |                  |                                                                                                                           |                            |                                       |              |                   |  |  |