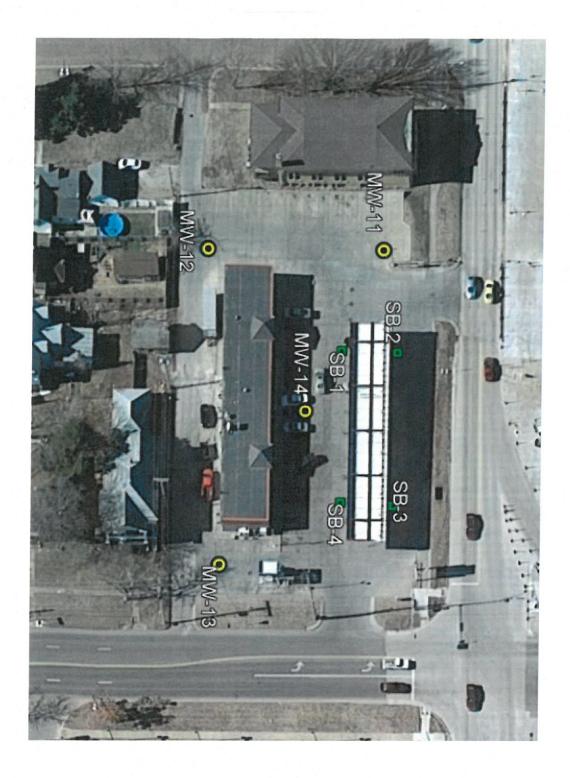

## KOLAR Document ID: 1589114

|                                                                                                                                                                             | WELL R                                                                                                                                                                                                                               | ECORD<br>Correction |              | <b>WWC-5</b><br>e in Well Use    |                  | vision of Wa<br>ources App.                                                                                               |                            |                                       | Well ID      |                   |  |  |
|-----------------------------------------------------------------------------------------------------------------------------------------------------------------------------|--------------------------------------------------------------------------------------------------------------------------------------------------------------------------------------------------------------------------------------|---------------------|--------------|----------------------------------|------------------|---------------------------------------------------------------------------------------------------------------------------|----------------------------|---------------------------------------|--------------|-------------------|--|--|
|                                                                                                                                                                             |                                                                                                                                                                                                                                      | ATER WEL            |              | Fraction                         |                  | ction Numb                                                                                                                |                            | Township Numbe                        |              | ge Number         |  |  |
| County                                                                                                                                                                      |                                                                                                                                                                                                                                      |                     |              |                                  | 1/4 1/4          | $\begin{array}{c} \text{T}  \text{S} \\ \text{T}  \text{S} \\ \text{R}  \square \text{ E}  \square \text{ W} \end{array}$ |                            |                                       |              |                   |  |  |
|                                                                                                                                                                             | OWNER: La                                                                                                                                                                                                                            | ast Name:           |              | First:                           | Street or Ru     | Street or Rural Address where well is located (if unknown, distance and                                                   |                            |                                       |              |                   |  |  |
| Business:                                                                                                                                                                   |                                                                                                                                                                                                                                      |                     |              |                                  | direction from   | nearest town                                                                                                              | or inte                    | rsection): If at owner'               | 's address,  | check here:       |  |  |
| Address:<br>Address:                                                                                                                                                        |                                                                                                                                                                                                                                      |                     |              |                                  |                  |                                                                                                                           |                            |                                       |              |                   |  |  |
| City:                                                                                                                                                                       |                                                                                                                                                                                                                                      |                     | State:       | ZIP:                             |                  |                                                                                                                           |                            |                                       |              |                   |  |  |
| 3 LOCAT                                                                                                                                                                     | E WELL                                                                                                                                                                                                                               |                     | OF COM       | DI ETED WELL.                    |                  |                                                                                                                           | . 1                        |                                       |              |                   |  |  |
| WITH "                                                                                                                                                                      |                                                                                                                                                                                                                                      |                     |              | IPLETED WELL:<br>Encountered: 1) |                  |                                                                                                                           |                            | · · · · · · · · · · · · · · · · · · · |              |                   |  |  |
| SECTIO                                                                                                                                                                      |                                                                                                                                                                                                                                      |                     |              | 3) ft., or 4)                    |                  | Long                                                                                                                      | gitua                      | e:<br>  WGS 84 □ NAD                  |              | (decimal degrees) |  |  |
| r                                                                                                                                                                           | N                                                                                                                                                                                                                                    |                     |              | TER LEVEL:                       |                  |                                                                                                                           |                            | Latitude/Longitude:                   |              | AD 21             |  |  |
|                                                                                                                                                                             |                                                                                                                                                                                                                                      |                     |              | , measured on (mo-day            |                  |                                                                                                                           |                            | unit make/model:                      |              | )                 |  |  |
| NW                                                                                                                                                                          | NE                                                                                                                                                                                                                                   |                     |              | , measured on (mo-day            |                  |                                                                                                                           | (WAAS enabled? ☐ Yes ☐ No) |                                       |              |                   |  |  |
|                                                                                                                                                                             |                                                                                                                                                                                                                                      | ~                   |              | vater wass pumping               |                  |                                                                                                                           |                            | Survey                                |              |                   |  |  |
| W                                                                                                                                                                           | E                                                                                                                                                                                                                                    | alter               |              | vater was                        |                  |                                                                                                                           | Onlin                      | e Mapper:                             |              |                   |  |  |
| SW                                                                                                                                                                          | SE                                                                                                                                                                                                                                   | after               |              | s pumping                        |                  |                                                                                                                           |                            |                                       |              |                   |  |  |
|                                                                                                                                                                             |                                                                                                                                                                                                                                      | Estimated Y         |              |                                  | 01               | 6 Elevation:ft. 🗆 Grou                                                                                                    |                            |                                       |              |                   |  |  |
|                                                                                                                                                                             | S                                                                                                                                                                                                                                    | Bore Hole D         |              | in. to                           |                  | Sour                                                                                                                      |                            | Land Survey 🔲 G                       |              |                   |  |  |
| 1 r                                                                                                                                                                         |                                                                                                                                                                                                                                      | DE LICED            |              | in. to                           | ft.              |                                                                                                                           |                            |                                       |              |                   |  |  |
| 7 WELL WATER TO BE USED AS:         1. Domestic:       5. <ul> <li>Public Water Supply: well ID</li> <li>10.              <li>Oil Field Water Supply: lease</li> </li></ul> |                                                                                                                                                                                                                                      |                     |              |                                  |                  |                                                                                                                           |                            |                                       |              |                   |  |  |
| T. Domestic.<br>☐ House                                                                                                                                                     |                                                                                                                                                                                                                                      |                     |              | ig: how many wells?.             |                  |                                                                                                                           |                            |                                       |              |                   |  |  |
|                                                                                                                                                                             |                                                                                                                                                                                                                                      |                     |              | echarge: well ID                 |                  |                                                                                                                           |                            |                                       |              |                   |  |  |
| Livesto                                                                                                                                                                     | ock                                                                                                                                                                                                                                  |                     |              | g: well ID                       |                  |                                                                                                                           |                            | al: how many bores                    |              |                   |  |  |
| 2. 🗌 Irrigati                                                                                                                                                               |                                                                                                                                                                                                                                      |                     |              | al Remediation: well             |                  |                                                                                                                           |                            | l Loop 🔲 Horizonta                    |              |                   |  |  |
| 3. 🗌 Feedlo                                                                                                                                                                 |                                                                                                                                                                                                                                      |                     | Air Sparge   |                                  | Extraction       | b) Open Loop 🗌 Surface Discharge 🔲 Inj. of Water                                                                          |                            |                                       |              |                   |  |  |
| 4. 🗌 Industr                                                                                                                                                                |                                                                                                                                                                                                                                      |                     | Recovery     | 5                                |                  |                                                                                                                           |                            | (specify):                            |              |                   |  |  |
|                                                                                                                                                                             |                                                                                                                                                                                                                                      |                     |              | itted to KDHE?                   | ]Yes 🗌 No        | If yes, da                                                                                                                | te sai                     | mple was submitted                    | 1:           |                   |  |  |
|                                                                                                                                                                             |                                                                                                                                                                                                                                      | Yes                 |              | <u> </u>                         | C A G            |                                                                                                                           | <u> </u>                   |                                       |              |                   |  |  |
|                                                                                                                                                                             |                                                                                                                                                                                                                                      |                     |              | C Other                          |                  |                                                                                                                           |                            |                                       |              | I [] Threaded     |  |  |
|                                                                                                                                                                             |                                                                                                                                                                                                                                      |                     |              | Diameter                         |                  |                                                                                                                           |                            | s or gauge No                         |              |                   |  |  |
|                                                                                                                                                                             |                                                                                                                                                                                                                                      | PERFORAT            |              |                                  |                  | vv an une                                                                                                                 | chilest                    | 5 of gauge 110                        |              |                   |  |  |
| ☐ Steel                                                                                                                                                                     |                                                                                                                                                                                                                                      | less Steel          |              |                                  |                  |                                                                                                                           | ther (                     | Specify)                              |              |                   |  |  |
| Brass                                                                                                                                                                       |                                                                                                                                                                                                                                      | anized Steel        |              |                                  | used (open ho    | le)                                                                                                                       |                            | 1 57                                  |              |                   |  |  |
|                                                                                                                                                                             |                                                                                                                                                                                                                                      | ATION OPE           |              |                                  |                  |                                                                                                                           |                            |                                       |              |                   |  |  |
|                                                                                                                                                                             | nuous Slot                                                                                                                                                                                                                           | ☐ Mill Slot         |              |                                  | Forch Cut        | Drilled Holes                                                                                                             |                            | Other (Specify)                       | •••••        |                   |  |  |
|                                                                                                                                                                             | ered Shutter                                                                                                                                                                                                                         | Key Punch           |              | Vire Wrapped $\Box$ S n ft. to   |                  | None (Open                                                                                                                |                            |                                       | ft to        | f4                |  |  |
|                                                                                                                                                                             |                                                                                                                                                                                                                                      |                     |              | n ft. to                         |                  |                                                                                                                           |                            |                                       |              |                   |  |  |
|                                                                                                                                                                             |                                                                                                                                                                                                                                      |                     |              | Cement grout $\Box$ E            |                  |                                                                                                                           |                            |                                       |              |                   |  |  |
|                                                                                                                                                                             |                                                                                                                                                                                                                                      |                     |              | ft., From                        |                  |                                                                                                                           |                            |                                       |              |                   |  |  |
|                                                                                                                                                                             |                                                                                                                                                                                                                                      | e contaminati       | on: No       | potential source of co           |                  |                                                                                                                           |                            |                                       |              |                   |  |  |
| Septic                                                                                                                                                                      |                                                                                                                                                                                                                                      |                     | Lateral Line |                                  |                  | Livestock P                                                                                                               |                            | Insectici                             |              |                   |  |  |
| Sewer                                                                                                                                                                       |                                                                                                                                                                                                                                      |                     | Cess Pool    | □ Sewage L                       |                  | Fuel Storag                                                                                                               |                            |                                       |              | Well              |  |  |
| □ Watertight Sewer Lines □ Seepage Pit □ Feedyard □ Fertilizer Storage □ Oil Well/Gas Well                                                                                  |                                                                                                                                                                                                                                      |                     |              |                                  |                  |                                                                                                                           |                            |                                       |              |                   |  |  |
| Direction from well? ft.                                                                                                                                                    |                                                                                                                                                                                                                                      |                     |              |                                  |                  |                                                                                                                           |                            |                                       |              |                   |  |  |
| 10 FROM                                                                                                                                                                     | TO                                                                                                                                                                                                                                   |                     | ITHOLO       |                                  | FROM             | TO                                                                                                                        |                            | THO. LOG (cont.) or                   | PLUGGIN      | G INTERVALS       |  |  |
|                                                                                                                                                                             |                                                                                                                                                                                                                                      |                     |              |                                  |                  |                                                                                                                           |                            |                                       |              |                   |  |  |
|                                                                                                                                                                             |                                                                                                                                                                                                                                      |                     |              |                                  |                  |                                                                                                                           |                            |                                       |              |                   |  |  |
|                                                                                                                                                                             |                                                                                                                                                                                                                                      |                     |              |                                  |                  |                                                                                                                           | <u> </u>                   |                                       |              |                   |  |  |
|                                                                                                                                                                             | -                                                                                                                                                                                                                                    |                     |              |                                  |                  |                                                                                                                           |                            |                                       |              |                   |  |  |
|                                                                                                                                                                             |                                                                                                                                                                                                                                      |                     |              |                                  |                  |                                                                                                                           |                            |                                       |              |                   |  |  |
|                                                                                                                                                                             |                                                                                                                                                                                                                                      |                     |              |                                  | Notes            |                                                                                                                           | 1                          |                                       |              |                   |  |  |
|                                                                                                                                                                             |                                                                                                                                                                                                                                      |                     |              | 110105.                          | Notes:           |                                                                                                                           |                            |                                       |              |                   |  |  |
|                                                                                                                                                                             |                                                                                                                                                                                                                                      |                     |              |                                  |                  |                                                                                                                           |                            |                                       |              |                   |  |  |
| 11 CONTRACTOR'S OR LANDOWNER'S CERTIFICATION: This water well was Constructed, reconstructed, or plugged                                                                    |                                                                                                                                                                                                                                      |                     |              |                                  |                  |                                                                                                                           |                            |                                       |              |                   |  |  |
| under my j                                                                                                                                                                  | urisdiction ar                                                                                                                                                                                                                       | d was compl         | eted on (n   | no-day-year)                     | and              | l this record                                                                                                             | is tru                     | ue to the best of my                  | knowled      | ge and belief.    |  |  |
| Kansas Water Well Contractor's License No                                                                                                                                   |                                                                                                                                                                                                                                      |                     |              |                                  |                  |                                                                                                                           |                            |                                       |              |                   |  |  |
| under the b                                                                                                                                                                 | usiness name                                                                                                                                                                                                                         | Send one copy to    | WATER W      | ELL OWNER and retain             | none for your re | cords. Fee of <sup>©</sup>                                                                                                | <br>\$5 00 f               | for each constructed wel              | <u></u><br>1 | ·····             |  |  |
| KS Departr                                                                                                                                                                  |                                                                                                                                                                                                                                      |                     |              |                                  |                  |                                                                                                                           |                            |                                       |              | 785-296-3565.     |  |  |
|                                                                                                                                                                             | KS Department of Health and Environment, Bureau of Water, Geology Section, 1000 SW Jackson St., Suite 420, Topeka, Kansas 66612-1367. Telephone 785-296-3565.<br>Visit us at http://www.kdheks.gov/waterwell/index.html KSA 82a-1212 |                     |              |                                  |                  |                                                                                                                           |                            |                                       |              |                   |  |  |