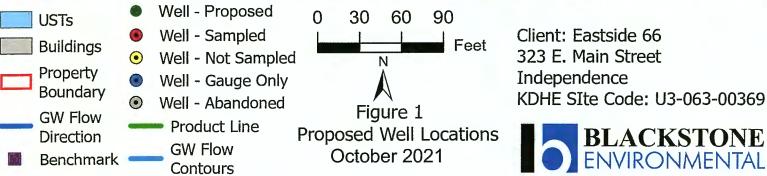

| Bench Ma<br>Elev: 814 |          | l Square on East<br>North 4516.75 |       | the North co<br>2904.01 | ncrete pump island North of the building.<br>(from SE Cor. Sec. 31-32-16E) |
|-----------------------|----------|-----------------------------------|-------|-------------------------|----------------------------------------------------------------------------|
| MW-2R                 | rim      | 813.82                            | North | 4415.22                 | NE1/4,SE1/4,NE1/4,NW1/4                                                    |
|                       | top pipe | 813.51                            | West  | 2952.04                 | Lat= 37.22283 Long = 95.70307                                              |

| MW-10 | rim      | 813.33 | North | 4632.21         | NE1/4,SE1/4,NE1/4,NW1/4       |
|-------|----------|--------|-------|-----------------|-------------------------------|
|       | top pipe | 813.05 | West  | 2829.46         | Lat= 37.22343 Long = 95.70265 |
| MW-11 | rim      | 811.04 | North | 4513.5 <b>8</b> | NE1/4,SE1/4,NE1/4,NW1/4       |
|       | top pipe | 810.57 | West  | 2770.05         | Lat= 37.22310 Long = 95.70245 |
| MW-12 | rim      | 815.03 | North | 4513.50         | NE1/4,SE1/4,NE1/4,NW1/4       |
|       | top pipe | 814.66 | West  | 2938.11         | Lat= 37.22310 Long = 95.70302 |