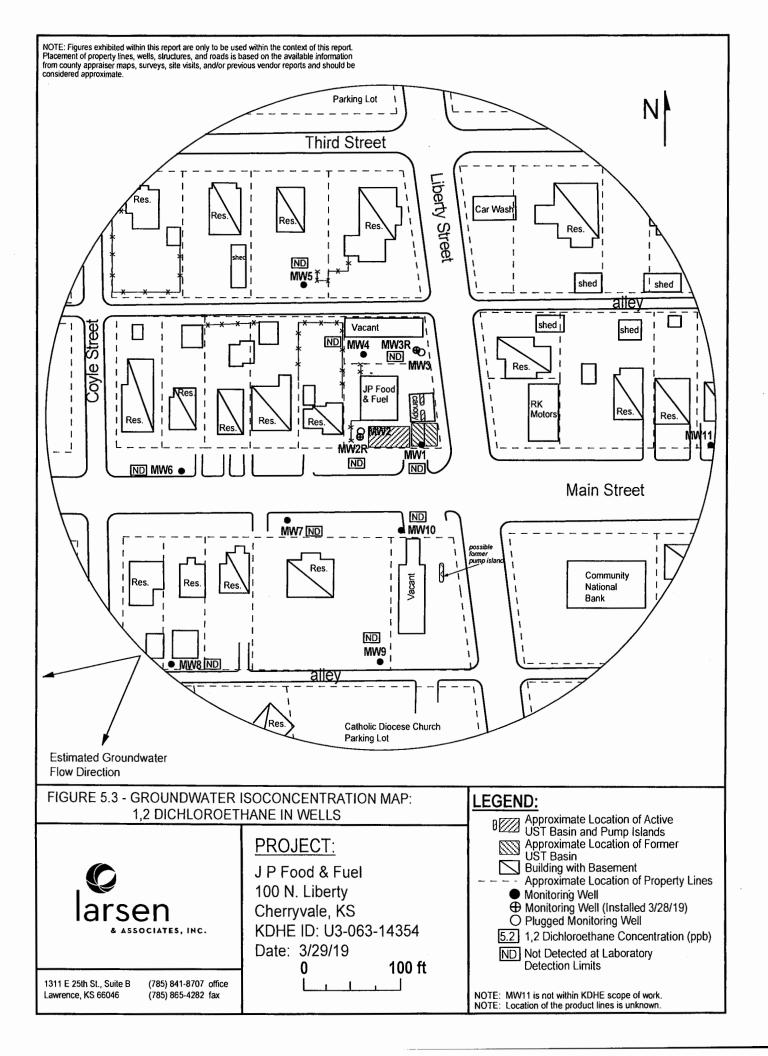

664.86 | West  | 82.89  | (from SE Cor. Sec. 8-32-17E   |  |  |
|--------------|----------|--------------|-------|--------|-------------------------------|--|--|
| MW-2R        | rim      | 822.46       | North | 651.63 | NE1/4,SE1/4,SE1/4,SE1/4       |  |  |
|              | top pipe | 822.03       | West  | 116.74 | Lat= 37.26906 Long = 95.55620 |  |  |
| MW-3R        | rim      | 823.15       | North | 744.74 | SE1/4,NE1/4,SE1/4,SE1/4       |  |  |
|              | top pipe | e 822.67     | West  | 53.12  | Lat= 37.26934 Long = 95.55602 |  |  |

Lat & Long derived from Cherryvale 7.5' quad map. WGS84

Elevation established from existing project. NAVD 88.

If you have any operations, please feel free to call me. Thank you for the opportunity to be of service to you.

Dennis L Handke RL