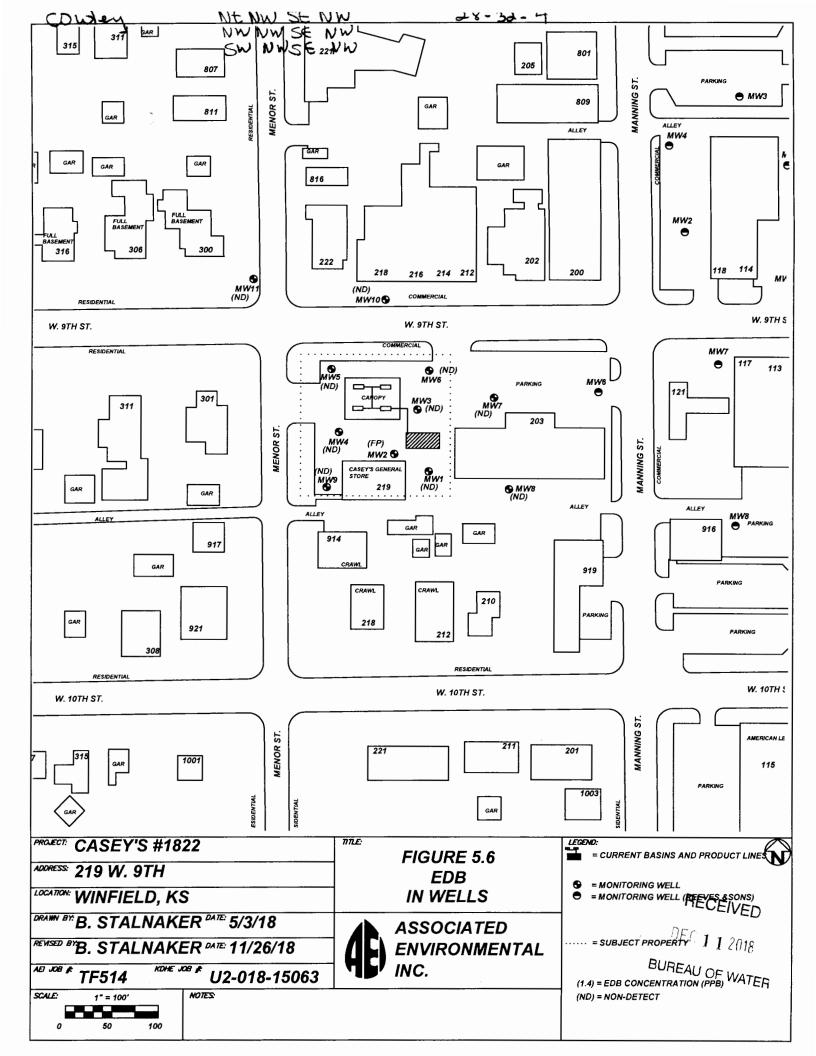

| WATER                                                                                                                                                                                                                                                                                                                                                                                                                                                                                                                                                                                                      | WELL F                                                                                                  | RECORD            |                                | WWC-5            |                                              | Div           | ision of Wate                                           | r                                                                                  |                | MW9               |  |
|------------------------------------------------------------------------------------------------------------------------------------------------------------------------------------------------------------------------------------------------------------------------------------------------------------------------------------------------------------------------------------------------------------------------------------------------------------------------------------------------------------------------------------------------------------------------------------------------------------|---------------------------------------------------------------------------------------------------------|-------------------|--------------------------------|------------------|----------------------------------------------|---------------|---------------------------------------------------------|------------------------------------------------------------------------------------|----------------|-------------------|--|
|                                                                                                                                                                                                                                                                                                                                                                                                                                                                                                                                                                                                            |                                                                                                         | Correction        |                                | e in Well Use    |                                              |               | ources App. N                                           |                                                                                    | Well II        |                   |  |
| 1 LOCATION OF WATER WELL: Fraction                                                                                                                                                                                                                                                                                                                                                                                                                                                                                                                                                                         |                                                                                                         |                   |                                |                  |                                              |               | ction Numbe                                             |                                                                                    |                |                   |  |
|                                                                                                                                                                                                                                                                                                                                                                                                                                                                                                                                                                                                            | : Cowley                                                                                                |                   |                                | SW1/4 NW1/       | SE 1/4                                       |               | 28                                                      | т 32                                                                               |                | 4 ■ E 🗆 W         |  |
| 2 WELL OWNER: Last Name: First: Street or Rural Address where well is located (if unknown, distance and                                                                                                                                                                                                                                                                                                                                                                                                                                                                                                    |                                                                                                         |                   |                                |                  |                                              |               |                                                         |                                                                                    |                |                   |  |
| Business: Casevs #1822  Address: 219 W. 9th St.  direction from nearest town or intersection): If at owner's address, check here:                                                                                                                                                                                                                                                                                                                                                                                                                                                                          |                                                                                                         |                   |                                |                  |                                              |               |                                                         |                                                                                    |                |                   |  |
| Address:                                                                                                                                                                                                                                                                                                                                                                                                                                                                                                                                                                                                   |                                                                                                         |                   |                                |                  |                                              |               |                                                         |                                                                                    |                |                   |  |
| City:                                                                                                                                                                                                                                                                                                                                                                                                                                                                                                                                                                                                      | Winfield                                                                                                |                   | State: KS                      | ZIP: 67156       | <u> </u>                                     |               |                                                         |                                                                                    |                |                   |  |
| 3 LOCATE WELL 4 DEPTH OF COMPLETED WELL:20 ft. 5 Latitude:37.23980                                                                                                                                                                                                                                                                                                                                                                                                                                                                                                                                         |                                                                                                         |                   |                                |                  |                                              |               |                                                         |                                                                                    |                | (1')              |  |
| WITH "X" IN Depth(s) Groundwater Encountered: 1)                                                                                                                                                                                                                                                                                                                                                                                                                                                                                                                                                           |                                                                                                         |                   |                                |                  |                                              |               |                                                         |                                                                                    | 00065          | (decimal degrees) |  |
|                                                                                                                                                                                                                                                                                                                                                                                                                                                                                                                                                                                                            | SECTION BOX: 2) A 2) A or 4) $\square$ Dry Well                                                         |                   |                                |                  |                                              |               |                                                         | Longitude: 96.99965 (decimal degrees) Horizontal Datum: □ WGS 84 ■ NAD 83 □ NAD 27 |                |                   |  |
| N                                                                                                                                                                                                                                                                                                                                                                                                                                                                                                                                                                                                          | WELL'S STATIC WATER LEVEL: 15.08 ft.                                                                    |                   |                                |                  |                                              |               |                                                         | Source for Latitude/Longitude:                                                     |                |                   |  |
|                                                                                                                                                                                                                                                                                                                                                                                                                                                                                                                                                                                                            | ■ below land surface, measured on (mo-day-yr)                                                           |                   |                                |                  |                                              |               | . I п                                                   | GPS (unit make/model:)                                                             |                |                   |  |
| NW                                                                                                                                                                                                                                                                                                                                                                                                                                                                                                                                                                                                         | above land surface, measured on (mo-day-yr)                                                             |                   |                                |                  |                                              |               | .                                                       | (WAAS enabled? ☐ Yes ☐ No)                                                         |                |                   |  |
|                                                                                                                                                                                                                                                                                                                                                                                                                                                                                                                                                                                                            | Pump test data: Well water was ft.                                                                      |                   |                                |                  |                                              |               |                                                         | ■ Land Survey □ Topographic Map                                                    |                |                   |  |
| W                                                                                                                                                                                                                                                                                                                                                                                                                                                                                                                                                                                                          | E after hours pumping                                                                                   |                   |                                |                  |                                              |               |                                                         | Online Mapper:                                                                     |                |                   |  |
| sw                                                                                                                                                                                                                                                                                                                                                                                                                                                                                                                                                                                                         | SWSE after hours pumping                                                                                |                   |                                |                  |                                              |               |                                                         |                                                                                    |                |                   |  |
|                                                                                                                                                                                                                                                                                                                                                                                                                                                                                                                                                                                                            | onm                                                                                                     |                   |                                |                  | 6 Elevation: 1126.94ft. ☐ Ground Level ■ TOC |               |                                                         |                                                                                    |                |                   |  |
| S Bore H                                                                                                                                                                                                                                                                                                                                                                                                                                                                                                                                                                                                   |                                                                                                         |                   | re Hole Diameter:8.5 in. to 20 |                  |                                              | ft. and       | ınd <u>Source</u> : ■ Land Survey ☐ GPS ☐ Topographic M |                                                                                    |                | Topographic Map   |  |
| mile  mile |                                                                                                         |                   |                                |                  |                                              |               |                                                         |                                                                                    |                |                   |  |
| 7 WELL WATER TO BE USED AS:                                                                                                                                                                                                                                                                                                                                                                                                                                                                                                                                                                                |                                                                                                         |                   |                                |                  |                                              |               |                                                         |                                                                                    |                |                   |  |
| 1. Domestic:                                                                                                                                                                                                                                                                                                                                                                                                                                                                                                                                                                                               |                                                                                                         |                   |                                | iter Supply: wo  |                                              |               |                                                         | l Field Water Supply                                                               |                |                   |  |
| _                                                                                                                                                                                                                                                                                                                                                                                                                                                                                                                                                                                                          | Household 6. Dewatering: how many wells?                                                                |                   |                                |                  |                                              |               | 11. Test Hole: well ID                                  |                                                                                    |                |                   |  |
| , —                                                                                                                                                                                                                                                                                                                                                                                                                                                                                                                                                                                                        | ☐ Lawn & Garden       7. ☐ Aquifer Recharge: well ID         ☐ Livestock       8. ☐ Monitoring: well ID |                   |                                |                  |                                              |               |                                                         | ☐ Cased ☐ Uncased ☐ Geotechnical  I2. Geothermal: how many bores?                  |                |                   |  |
| 2. Irrigation                                                                                                                                                                                                                                                                                                                                                                                                                                                                                                                                                                                              |                                                                                                         |                   |                                |                  |                                              |               |                                                         | a) Closed Loop  Horizontal  Vertical                                               |                |                   |  |
| 3. Fcedlot                                                                                                                                                                                                                                                                                                                                                                                                                                                                                                                                                                                                 |                                                                                                         |                   | Air Sparge                     |                  |                                              | Extraction    |                                                         | pen Loop  Surface                                                                  |                |                   |  |
| 4. 🔲 Industri                                                                                                                                                                                                                                                                                                                                                                                                                                                                                                                                                                                              |                                                                                                         |                   | Recovery                       |                  |                                              |               |                                                         | her (specify):                                                                     |                |                   |  |
| Was a chemical/bacteriological sample submitted to KDHE?  Yes No If yes, date sample was submitted:                                                                                                                                                                                                                                                                                                                                                                                                                                                                                                        |                                                                                                         |                   |                                |                  |                                              |               |                                                         |                                                                                    |                |                   |  |
| Water well disinfected? ☐ Yes ■ No                                                                                                                                                                                                                                                                                                                                                                                                                                                                                                                                                                         |                                                                                                         |                   |                                |                  |                                              |               |                                                         |                                                                                    |                |                   |  |
| 8 TYPE OF CASING USED: ☐ Steel ■ PVC ☐ Other CASING JOINTS: ☐ Glued ☐ Clamped ☐ Welded ■ Threaded                                                                                                                                                                                                                                                                                                                                                                                                                                                                                                          |                                                                                                         |                   |                                |                  |                                              |               |                                                         |                                                                                    |                |                   |  |
| Casing diameter                                                                                                                                                                                                                                                                                                                                                                                                                                                                                                                                                                                            |                                                                                                         |                   |                                |                  |                                              |               |                                                         |                                                                                    |                |                   |  |
| Casing height above land surface                                                                                                                                                                                                                                                                                                                                                                                                                                                                                                                                                                           |                                                                                                         |                   |                                |                  |                                              |               |                                                         |                                                                                    |                |                   |  |
| TYPE OF SCREEN OR PERFORATION MATERIAL:                                                                                                                                                                                                                                                                                                                                                                                                                                                                                                                                                                    |                                                                                                         |                   |                                |                  |                                              |               |                                                         |                                                                                    |                |                   |  |
| ☐ Steel ☐ Stainless Steel ☐ Fiberglass ☐ PVC ☐ Other (Specify)                                                                                                                                                                                                                                                                                                                                                                                                                                                                                                                                             |                                                                                                         |                   |                                |                  |                                              |               |                                                         |                                                                                    |                |                   |  |
| ☐ Brass ☐ Galvanized Steel ☐ Concrete tile ☐ None used (open hole)  SCREEN OR PERFORATION OPENINGS ARE:                                                                                                                                                                                                                                                                                                                                                                                                                                                                                                    |                                                                                                         |                   |                                |                  |                                              |               |                                                         |                                                                                    |                |                   |  |
| ☐ Continuous Slot ☐ Mill Slot ☐ Gauze Wrapped ☐ Torch Cut ☐ Drilled Holes ☐ Other (Specify)                                                                                                                                                                                                                                                                                                                                                                                                                                                                                                                |                                                                                                         |                   |                                |                  |                                              |               |                                                         |                                                                                    |                |                   |  |
| ☐ Louvered Shutter ☐ Key Punched ☐ Wire Wrapped ☐ Saw Cut ☐ None (Open Hole)                                                                                                                                                                                                                                                                                                                                                                                                                                                                                                                               |                                                                                                         |                   |                                |                  |                                              |               |                                                         |                                                                                    |                |                   |  |
| SCREEN-PERFORATED INTERVALS: From .10                                                                                                                                                                                                                                                                                                                                                                                                                                                                                                                                                                      |                                                                                                         |                   |                                |                  |                                              |               |                                                         |                                                                                    |                |                   |  |
| GRAVEL PACK INTERVALS: From                                                                                                                                                                                                                                                                                                                                                                                                                                                                                                                                                                                |                                                                                                         |                   |                                |                  |                                              |               |                                                         |                                                                                    |                |                   |  |
| 9 GROUT MATERIAL: Neat cement Cement grout Bentonite Other Grout Intervals: From ft. to 6 ft., From 6 ft. to ft. to ft.                                                                                                                                                                                                                                                                                                                                                                                                                                                                                    |                                                                                                         |                   |                                |                  |                                              |               |                                                         |                                                                                    |                |                   |  |
|                                                                                                                                                                                                                                                                                                                                                                                                                                                                                                                                                                                                            |                                                                                                         |                   |                                |                  |                                              |               |                                                         |                                                                                    |                |                   |  |
| Nearest source of possible contamination:                                                                                                                                                                                                                                                                                                                                                                                                                                                                                                                                                                  |                                                                                                         |                   |                                |                  |                                              |               |                                                         |                                                                                    |                |                   |  |
| ☐ Septic Tank     ☐ Lateral Lines     ☐ Pit Privy     ☐ Livestock Pens     ☐ Insecticide Storage       ☐ Sewer Lines     ☐ Cess Pool     ☐ Sewage Lagoon     ■ Fuel Storage     ☐ Abandoned Water Well                                                                                                                                                                                                                                                                                                                                                                                                     |                                                                                                         |                   |                                |                  |                                              |               |                                                         |                                                                                    |                |                   |  |
| □ Watertight Sewer Lines □ Seepage Pit □ Feedyard □ Fertilizer Storage □ Oil Well/Gas Well                                                                                                                                                                                                                                                                                                                                                                                                                                                                                                                 |                                                                                                         |                   |                                |                  |                                              |               |                                                         |                                                                                    |                |                   |  |
|                                                                                                                                                                                                                                                                                                                                                                                                                                                                                                                                                                                                            |                                                                                                         |                   |                                |                  |                                              |               |                                                         |                                                                                    |                |                   |  |
| Other (Specify) Direction from well? East-Northeast Distance from well? 90                                                                                                                                                                                                                                                                                                                                                                                                                                                                                                                                 |                                                                                                         |                   |                                |                  |                                              |               |                                                         |                                                                                    |                |                   |  |
| 10 FROM                                                                                                                                                                                                                                                                                                                                                                                                                                                                                                                                                                                                    | TO                                                                                                      |                   | LITHOLOG                       | GIC LOG          |                                              | FROM          | TO                                                      | LITHO. LOG (cont                                                                   | .) or PLUGGI   | NG INTERVALS      |  |
|                                                                                                                                                                                                                                                                                                                                                                                                                                                                                                                                                                                                            |                                                                                                         | Concrete          |                                |                  |                                              |               |                                                         |                                                                                    |                |                   |  |
|                                                                                                                                                                                                                                                                                                                                                                                                                                                                                                                                                                                                            |                                                                                                         | Silty Clay (C     |                                |                  |                                              |               |                                                         |                                                                                    |                |                   |  |
| 13                                                                                                                                                                                                                                                                                                                                                                                                                                                                                                                                                                                                         | 20                                                                                                      | Silty Sand (S     | SW), brow                      | <u>n</u>         |                                              |               |                                                         |                                                                                    |                |                   |  |
|                                                                                                                                                                                                                                                                                                                                                                                                                                                                                                                                                                                                            |                                                                                                         |                   |                                |                  |                                              |               |                                                         |                                                                                    |                |                   |  |
|                                                                                                                                                                                                                                                                                                                                                                                                                                                                                                                                                                                                            |                                                                                                         |                   |                                |                  | ·                                            |               | ļ                                                       |                                                                                    |                |                   |  |
|                                                                                                                                                                                                                                                                                                                                                                                                                                                                                                                                                                                                            |                                                                                                         |                   |                                |                  |                                              | N-A-          | <u> </u>                                                |                                                                                    |                |                   |  |
|                                                                                                                                                                                                                                                                                                                                                                                                                                                                                                                                                                                                            |                                                                                                         |                   |                                |                  |                                              | Notes:        |                                                         | •                                                                                  |                |                   |  |
|                                                                                                                                                                                                                                                                                                                                                                                                                                                                                                                                                                                                            |                                                                                                         |                   |                                |                  |                                              |               |                                                         |                                                                                    |                |                   |  |
| 11 CONTRACTOR'S OR LANDOWNER'S CERTIFICATION: This water well was constructed, reconstructed, or plugged                                                                                                                                                                                                                                                                                                                                                                                                                                                                                                   |                                                                                                         |                   |                                |                  |                                              |               |                                                         |                                                                                    |                |                   |  |
| under my in                                                                                                                                                                                                                                                                                                                                                                                                                                                                                                                                                                                                | KAULUK'                                                                                                 | nd was comp       | leted on (n                    | o-dav-vear)      | 10/22/                                       | 1. This wate  | this record i                                           | s true to the best o                                                               | fmv.knowle     | d, or prugged     |  |
| Kansas Wat                                                                                                                                                                                                                                                                                                                                                                                                                                                                                                                                                                                                 | er Well Co                                                                                              | ntractor's Lic    | ense No. 🤉                     | 85               | This Wa                                      | iter Well Re  | cord was cor                                            | npleted on (mo da                                                                  | y-year)//1.1/. | 82078             |  |
| under the bu                                                                                                                                                                                                                                                                                                                                                                                                                                                                                                                                                                                               | isiness nam                                                                                             | e of Associa      | ated Envir                     | onmental.In      | Ç <b>.</b>                                   | Si            | ignature                                                | JAN CHICK                                                                          | Jours          | <u> </u>          |  |
| Mail 1                                                                                                                                                                                                                                                                                                                                                                                                                                                                                                                                                                                                     | white copy al                                                                                           | ong with a fee of | \$5.00 for eac                 | h constructed we | il to: Kar                                   | sas Departmen | t of Health and                                         | Environment, Bureau o                                                              | of Water, GWT  | S Section,        |  |
| 1000 SW Jackson St., Suite 420, Topeka, Kansas 66612-1367. Mail one to Water Well Owner and retain one for your records. Telephone 785-296-5524.                                                                                                                                                                                                                                                                                                                                                                                                                                                           |                                                                                                         |                   |                                |                  |                                              |               |                                                         |                                                                                    |                |                   |  |
| Visit us at http://www.kdheks.gov/waterwell/index.html KSA 82a-1212 Revised 7/10/2015                                                                                                                                                                                                                                                                                                                                                                                                                                                                                                                      |                                                                                                         |                   |                                |                  |                                              |               |                                                         |                                                                                    |                |                   |  |