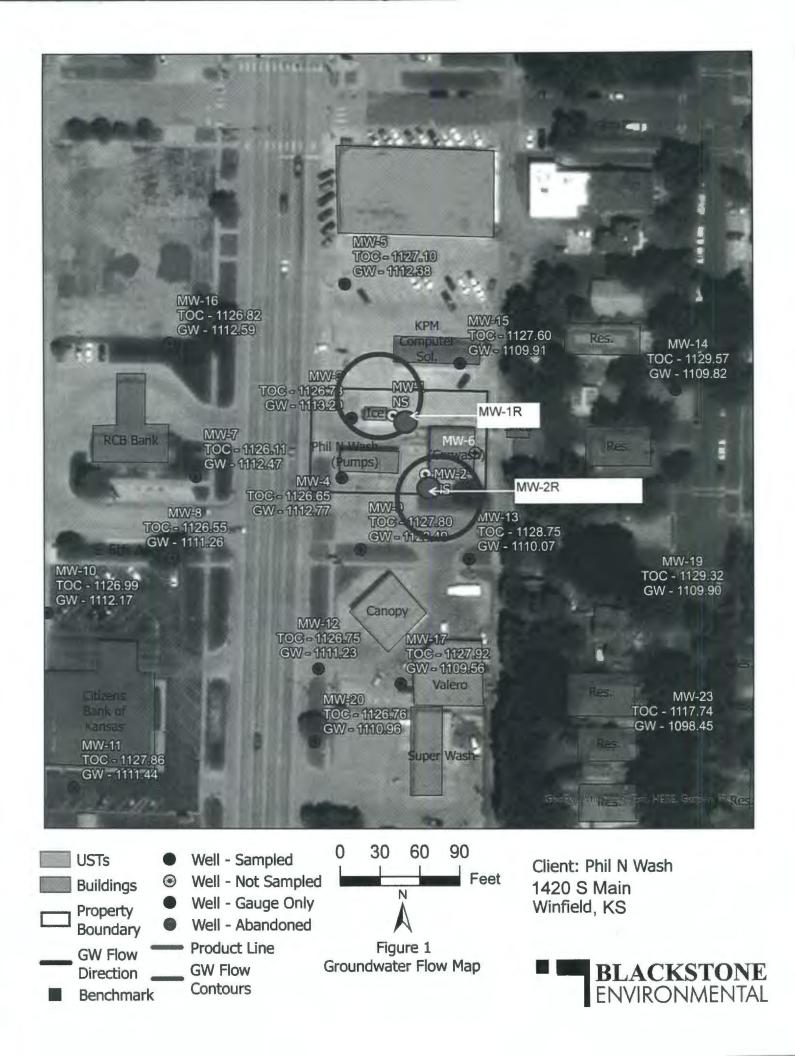

|                                                                                                                                                                                                                                                                                                             |                                                           |                                     | Form                                                                                                                        |                                                                                                                                                                                                                                           |                |                                                                                                                                                        | vision of Wate                                   |                                           |                    | Well ID           | MW-2R                 |  |  |  |
|-------------------------------------------------------------------------------------------------------------------------------------------------------------------------------------------------------------------------------------------------------------------------------------------------------------|-----------------------------------------------------------|-------------------------------------|-----------------------------------------------------------------------------------------------------------------------------|-------------------------------------------------------------------------------------------------------------------------------------------------------------------------------------------------------------------------------------------|----------------|--------------------------------------------------------------------------------------------------------------------------------------------------------|--------------------------------------------------|-------------------------------------------|--------------------|-------------------|-----------------------|--|--|--|
|                                                                                                                                                                                                                                                                                                             |                                                           | Correction                          |                                                                                                                             | Fraction                                                                                                                                                                                                                                  |                |                                                                                                                                                        | ction Numbe                                      |                                           | ownship Numb       |                   | ige Number            |  |  |  |
| County                                                                                                                                                                                                                                                                                                      | Cowley                                                    |                                     |                                                                                                                             | 14 SE 14                                                                                                                                                                                                                                  | NE 1/4         |                                                                                                                                                        | 28                                               |                                           | T 32 S             | R O               | 4 <b>E</b> E <b>W</b> |  |  |  |
|                                                                                                                                                                                                                                                                                                             |                                                           | Last Name: Phi                      | I N Wash                                                                                                                    | First:                                                                                                                                                                                                                                    | Street or Ru   | treet or Rural Address where well is located (if unknown, distance and irection from nearest town or intersection): If at owner's address, check here: |                                                  |                                           |                    |                   |                       |  |  |  |
| Business:<br>Address:                                                                                                                                                                                                                                                                                       | 1420 S. N                                                 | <b>/</b> ain                        |                                                                                                                             |                                                                                                                                                                                                                                           | direction from | rection from nearest town or intersection): If at owner's address, check here.                                                                         |                                                  |                                           |                    |                   |                       |  |  |  |
| Address:                                                                                                                                                                                                                                                                                                    |                                                           |                                     |                                                                                                                             |                                                                                                                                                                                                                                           |                |                                                                                                                                                        |                                                  |                                           |                    |                   |                       |  |  |  |
| City:<br>3 LOCAT                                                                                                                                                                                                                                                                                            |                                                           |                                     | State: KS                                                                                                                   | ZIP: 67156                                                                                                                                                                                                                                |                | 40                                                                                                                                                     |                                                  |                                           | 27.02400           |                   |                       |  |  |  |
|                                                                                                                                                                                                                                                                                                             | 4 DEPTH OF COMPLETED WELL:<br>WITH "X" IN<br>SECTION POY. |                                     |                                                                                                                             |                                                                                                                                                                                                                                           |                |                                                                                                                                                        |                                                  |                                           |                    |                   |                       |  |  |  |
|                                                                                                                                                                                                                                                                                                             | 2) ft. 3) ft. or 4) [                                     |                                     |                                                                                                                             |                                                                                                                                                                                                                                           |                |                                                                                                                                                        | Dry Well Horizontal Datum: WGS 84 NAD 83 NAD 27  |                                           |                    |                   |                       |  |  |  |
| · · · · · · · · · · · · · · · · · · ·                                                                                                                                                                                                                                                                       | •                                                         | WELL'S STATIC WATER LEVEL: 17.21ft. |                                                                                                                             |                                                                                                                                                                                                                                           |                |                                                                                                                                                        | Source for Latitude/Longitude:                   |                                           |                    |                   |                       |  |  |  |
|                                                                                                                                                                                                                                                                                                             |                                                           |                                     | <ul> <li>below land surface, measured on (mo-day-yr)10-7-20</li> <li>above land surface, measured on (mo-day-yr)</li> </ul> |                                                                                                                                                                                                                                           |                |                                                                                                                                                        |                                                  |                                           |                    |                   |                       |  |  |  |
| NW                                                                                                                                                                                                                                                                                                          | NE                                                        |                                     | Pump test data: Well water was ft.                                                                                          |                                                                                                                                                                                                                                           |                |                                                                                                                                                        |                                                  | Land Survey Topographic Map               |                    |                   |                       |  |  |  |
| w                                                                                                                                                                                                                                                                                                           | E                                                         | after                               | after hours pumping                                                                                                         |                                                                                                                                                                                                                                           |                |                                                                                                                                                        | Online Mapper: Google Earth                      |                                           |                    |                   |                       |  |  |  |
| sw                                                                                                                                                                                                                                                                                                          | SE                                                        | after                               |                                                                                                                             | Well water was ft.<br>hours pumping gpm                                                                                                                                                                                                   |                |                                                                                                                                                        | 4400.04                                          |                                           |                    |                   |                       |  |  |  |
|                                                                                                                                                                                                                                                                                                             | Estimated Yield:                                          |                                     |                                                                                                                             |                                                                                                                                                                                                                                           |                |                                                                                                                                                        | 6 Eleva                                          | 6 Elevation: 1126.01 ft. Ground Level TOC |                    |                   |                       |  |  |  |
|                                                                                                                                                                                                                                                                                                             |                                                           |                                     |                                                                                                                             |                                                                                                                                                                                                                                           |                |                                                                                                                                                        | Sourc                                            | Source: Land Survey GPS Topographic Map   |                    |                   |                       |  |  |  |
|                                                                                                                                                                                                                                                                                                             |                                                           |                                     |                                                                                                                             |                                                                                                                                                                                                                                           |                |                                                                                                                                                        |                                                  |                                           |                    |                   |                       |  |  |  |
| 1. Domestic:       5. Public Water Supply: well ID       10. Oil Field Water Supply: lease                                                                                                                                                                                                                  |                                                           |                                     |                                                                                                                             |                                                                                                                                                                                                                                           |                |                                                                                                                                                        |                                                  |                                           |                    |                   |                       |  |  |  |
|                                                                                                                                                                                                                                                                                                             | Household 6. Dewatering: how many wells?                  |                                     |                                                                                                                             |                                                                                                                                                                                                                                           |                |                                                                                                                                                        | 11. Test Hole: well ID                           |                                           |                    |                   |                       |  |  |  |
| _                                                                                                                                                                                                                                                                                                           | □ Lawn & Garden 7. □ Aquifer Recharge: well ID            |                                     |                                                                                                                             |                                                                                                                                                                                                                                           |                |                                                                                                                                                        |                                                  |                                           |                    |                   |                       |  |  |  |
|                                                                                                                                                                                                                                                                                                             | □ Irrigation 9. Environmental Remediation: well ID        |                                     |                                                                                                                             |                                                                                                                                                                                                                                           |                |                                                                                                                                                        |                                                  |                                           |                    |                   |                       |  |  |  |
| 3. 🖸 Feedlo                                                                                                                                                                                                                                                                                                 |                                                           |                                     |                                                                                                                             |                                                                                                                                                                                                                                           |                |                                                                                                                                                        | b) Open Loop 🔲 Surface Discharge 🔲 Inj. of Water |                                           |                    |                   |                       |  |  |  |
| 4. Industrial Recovery Injection 13. Other (specify):                                                                                                                                                                                                                                                       |                                                           |                                     |                                                                                                                             |                                                                                                                                                                                                                                           |                |                                                                                                                                                        |                                                  |                                           |                    |                   |                       |  |  |  |
| Was a chemical/bacteriological sample submitted to KDHE?  Yes No If yes, date sample was submitted:                                                                                                                                                                                                         |                                                           |                                     |                                                                                                                             |                                                                                                                                                                                                                                           |                |                                                                                                                                                        |                                                  |                                           |                    |                   |                       |  |  |  |
| 8 TYPE OF CASING USED: Steel PVC Other CASING JOINTS: Glued Clamped Weided Threaded                                                                                                                                                                                                                         |                                                           |                                     |                                                                                                                             |                                                                                                                                                                                                                                           |                |                                                                                                                                                        |                                                  |                                           |                    |                   |                       |  |  |  |
| Casing diameter                                                                                                                                                                                                                                                                                             |                                                           |                                     |                                                                                                                             |                                                                                                                                                                                                                                           |                |                                                                                                                                                        |                                                  |                                           |                    |                   |                       |  |  |  |
| Casing height above land surface                                                                                                                                                                                                                                                                            |                                                           |                                     |                                                                                                                             |                                                                                                                                                                                                                                           |                |                                                                                                                                                        |                                                  |                                           |                    |                   |                       |  |  |  |
| TYPE OF SCREEN OR PERFORATION MATERIAL:         Steel       Fiberglass         You       Other (Specify)                                                                                                                                                                                                    |                                                           |                                     |                                                                                                                             |                                                                                                                                                                                                                                           |                |                                                                                                                                                        |                                                  |                                           |                    |                   |                       |  |  |  |
| Brass Galvanized Steel Concrete tile None used (open hole)                                                                                                                                                                                                                                                  |                                                           |                                     |                                                                                                                             |                                                                                                                                                                                                                                           |                |                                                                                                                                                        |                                                  |                                           |                    |                   |                       |  |  |  |
| SCREEN OR PERFORATION OPENINGS ARE:                                                                                                                                                                                                                                                                         |                                                           |                                     |                                                                                                                             |                                                                                                                                                                                                                                           |                |                                                                                                                                                        |                                                  |                                           |                    |                   |                       |  |  |  |
| □ Continuous Slot ■ Mill Slot □ Gauze Wrapped □ Torch Cut □ Drilled Holes □ Other (Specify)                                                                                                                                                                                                                 |                                                           |                                     |                                                                                                                             |                                                                                                                                                                                                                                           |                |                                                                                                                                                        |                                                  |                                           |                    |                   |                       |  |  |  |
| SCREEN-PERFORATED INTERVALS: From .19. ft. to .19. ft. from ft. to ft. to ft. to ft. to                                                                                                                                                                                                                     |                                                           |                                     |                                                                                                                             |                                                                                                                                                                                                                                           |                |                                                                                                                                                        |                                                  |                                           |                    |                   |                       |  |  |  |
| GRAVEL PACK INTERVALS: From                                                                                                                                                                                                                                                                                 |                                                           |                                     |                                                                                                                             |                                                                                                                                                                                                                                           |                |                                                                                                                                                        |                                                  |                                           |                    |                   |                       |  |  |  |
| 9 GROUT MATERIAL: Deat cement Cement grout Bentonite Other                                                                                                                                                                                                                                                  |                                                           |                                     |                                                                                                                             |                                                                                                                                                                                                                                           |                |                                                                                                                                                        |                                                  |                                           |                    |                   |                       |  |  |  |
| Nearest source of possible contamination:                                                                                                                                                                                                                                                                   |                                                           |                                     |                                                                                                                             |                                                                                                                                                                                                                                           |                |                                                                                                                                                        |                                                  |                                           |                    |                   |                       |  |  |  |
| □ Septic Tank □ Lateral Lines □ Pit Privy □ Livestock Pens □ Insecticide Storage                                                                                                                                                                                                                            |                                                           |                                     |                                                                                                                             |                                                                                                                                                                                                                                           |                |                                                                                                                                                        |                                                  |                                           |                    |                   |                       |  |  |  |
| Sewer Lines       Cess Pool       Sewage Lagoon       Fuel Storage       Abandoned Water Well         Watertight Sewer Lines       Seepage Pit       Feedyard       Fertilizer Storage       Oil Well/Gas Well                                                                                              |                                                           |                                     |                                                                                                                             |                                                                                                                                                                                                                                           |                |                                                                                                                                                        |                                                  |                                           |                    |                   |                       |  |  |  |
| ■ Other (Specify) U2-018-1322 UST site                                                                                                                                                                                                                                                                      |                                                           |                                     |                                                                                                                             |                                                                                                                                                                                                                                           |                |                                                                                                                                                        |                                                  |                                           |                    |                   |                       |  |  |  |
|                                                                                                                                                                                                                                                                                                             |                                                           |                                     |                                                                                                                             |                                                                                                                                                                                                                                           | e from w       |                                                                                                                                                        | 1                                                |                                           |                    |                   | C DITTERVALO          |  |  |  |
| 10 FROM<br>0                                                                                                                                                                                                                                                                                                | то<br>1                                                   | Concrete                            | LITHOLO                                                                                                                     | GICLOG                                                                                                                                                                                                                                    |                | FROM                                                                                                                                                   | TO                                               | LITHC                                     | J. LUG (cont.) 01  | FLUGGIN           | IG INTERVALS          |  |  |  |
| 1                                                                                                                                                                                                                                                                                                           |                                                           |                                     | k grading                                                                                                                   | to dk brn, fev                                                                                                                                                                                                                            | v grvl         |                                                                                                                                                        |                                                  |                                           |                    |                   |                       |  |  |  |
| 15                                                                                                                                                                                                                                                                                                          | 19                                                        | Sandy Clay                          |                                                                                                                             |                                                                                                                                                                                                                                           |                |                                                                                                                                                        |                                                  |                                           |                    |                   |                       |  |  |  |
| 19                                                                                                                                                                                                                                                                                                          | TD                                                        |                                     |                                                                                                                             |                                                                                                                                                                                                                                           |                |                                                                                                                                                        |                                                  |                                           |                    |                   |                       |  |  |  |
|                                                                                                                                                                                                                                                                                                             |                                                           |                                     |                                                                                                                             |                                                                                                                                                                                                                                           |                |                                                                                                                                                        |                                                  |                                           |                    |                   |                       |  |  |  |
|                                                                                                                                                                                                                                                                                                             |                                                           | <u> </u>                            | <u></u>                                                                                                                     |                                                                                                                                                                                                                                           |                | Notes:                                                                                                                                                 | Phil N Wash K                                    |                                           | ust Fund site; U2- | -018-13222        |                       |  |  |  |
|                                                                                                                                                                                                                                                                                                             |                                                           |                                     |                                                                                                                             |                                                                                                                                                                                                                                           |                |                                                                                                                                                        |                                                  |                                           |                    |                   |                       |  |  |  |
|                                                                                                                                                                                                                                                                                                             |                                                           |                                     |                                                                                                                             |                                                                                                                                                                                                                                           |                |                                                                                                                                                        |                                                  |                                           |                    |                   |                       |  |  |  |
| 11 CONTRACTOR'S OR LANDOWNER'S CERTIFICATION: This water well was constructed, reconstructed, or plugged under my jurisdiction and was completed on (mo-day-year) .19-6-2920 and this record is true to the best of my knowledge and belief.                                                                |                                                           |                                     |                                                                                                                             |                                                                                                                                                                                                                                           |                |                                                                                                                                                        |                                                  |                                           |                    |                   |                       |  |  |  |
| Kansas Wa                                                                                                                                                                                                                                                                                                   | ater Well Co                                              | ntractor's Lic                      | ense No.                                                                                                                    | 585                                                                                                                                                                                                                                       | This W         | ater Well Re                                                                                                                                           | cord was co                                      | mplated                                   | d on (no-day-y     | ar) <u>10</u> -21 | 5-2020                |  |  |  |
| under the business name of Associated Environmental. Inc                                                                                                                                                                                                                                                    |                                                           |                                     |                                                                                                                             |                                                                                                                                                                                                                                           |                |                                                                                                                                                        |                                                  |                                           |                    |                   |                       |  |  |  |
| Mail 1 white copy along with a fee of \$5.00 for each constructed well to: Kansas Department of Health and Environment, Bureau of Water, GW 15 Section,<br>1000 SW Jackson St., Suite 420, Topeka, Kansas 66612-1367. Mail one to Water Well Owner and retain one for your records. Telephone 785-296-5524. |                                                           |                                     |                                                                                                                             |                                                                                                                                                                                                                                           |                |                                                                                                                                                        |                                                  |                                           |                    |                   |                       |  |  |  |
|                                                                                                                                                                                                                                                                                                             |                                                           |                                     |                                                                                                                             | 1000 SW Jackson St., Suite 420, Topeka, Kansas 66612-1367. Mail one to Water Well Owner and retain one for your records. Telephone 785-296-5524.<br>Visit us at http://www.kdheks.gov/waterwell/index.html KSA 82a-1212 Revised 7/10/2015 |                |                                                                                                                                                        |                                                  |                                           |                    |                   |                       |  |  |  |