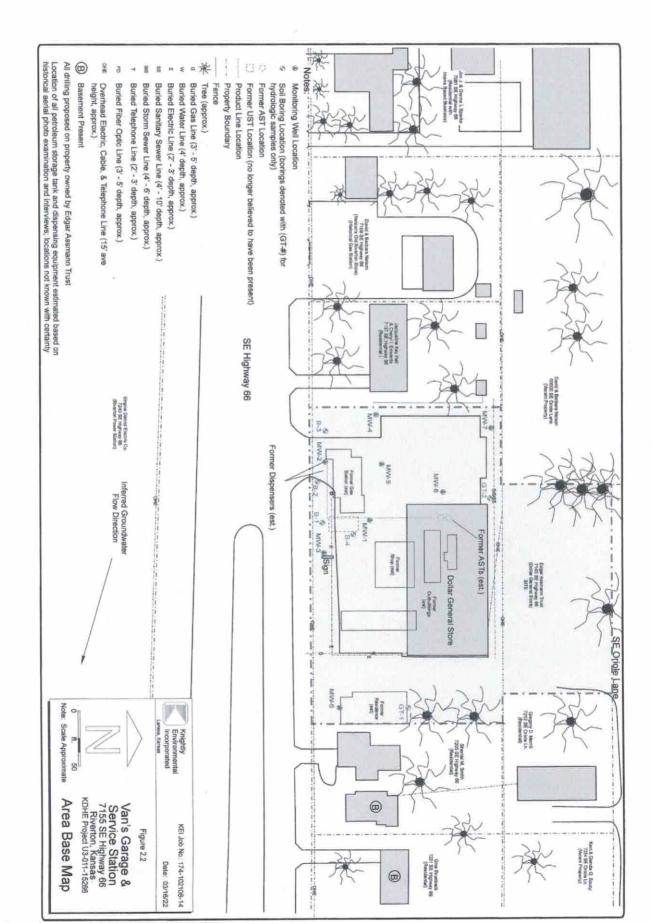

|

| Form       | WWC5.2 - Water Well Record       |
|------------|----------------------------------|
| Doc ID     | 1638378                          |
| Well Owner | K.D.H.E.                         |
| Contractor | Dakota Technologies Company, LLC |

## Lithology

| From | То | Lithology Intervals                                                                                        |
|------|----|------------------------------------------------------------------------------------------------------------|
| 18   |    | gravel,coarse,silty,brown,satur<br>ated,loose,.50-1cm Mixed<br>Gravel, Non Plastic, No Odor,<br>Free Water |
| 20   |    | sand,medium to<br>coarse,silty,light,brown,satura<br>ted,loose,1" Mixed Pebbles,<br>Non Plastic, No Odor   |