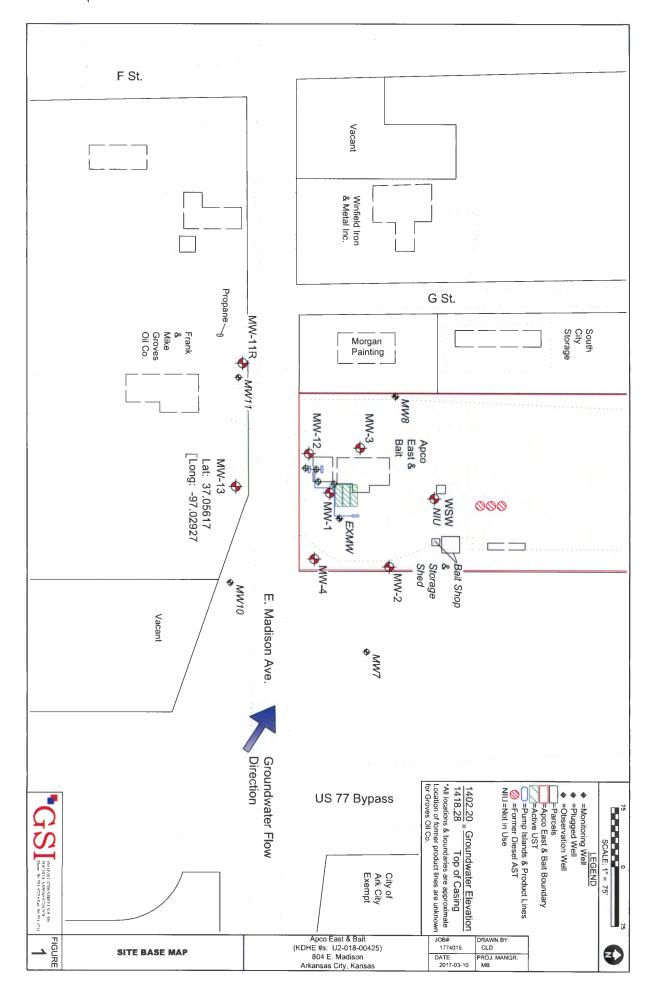

|         | ka, Kansas 66612-136                                 | 7. Teleph       |             |               |
| Visit us at http                                                                                                                                                            | ://www.kdhel   | <u>ks.gov/waterwel</u>                                 | l/index.html  |                           |          |                                                                                                                                                          |                                 |                                       |         |                                                      |                 | KSA         | A 82a-1212    |

Cowley Co.

NE NW NW NE