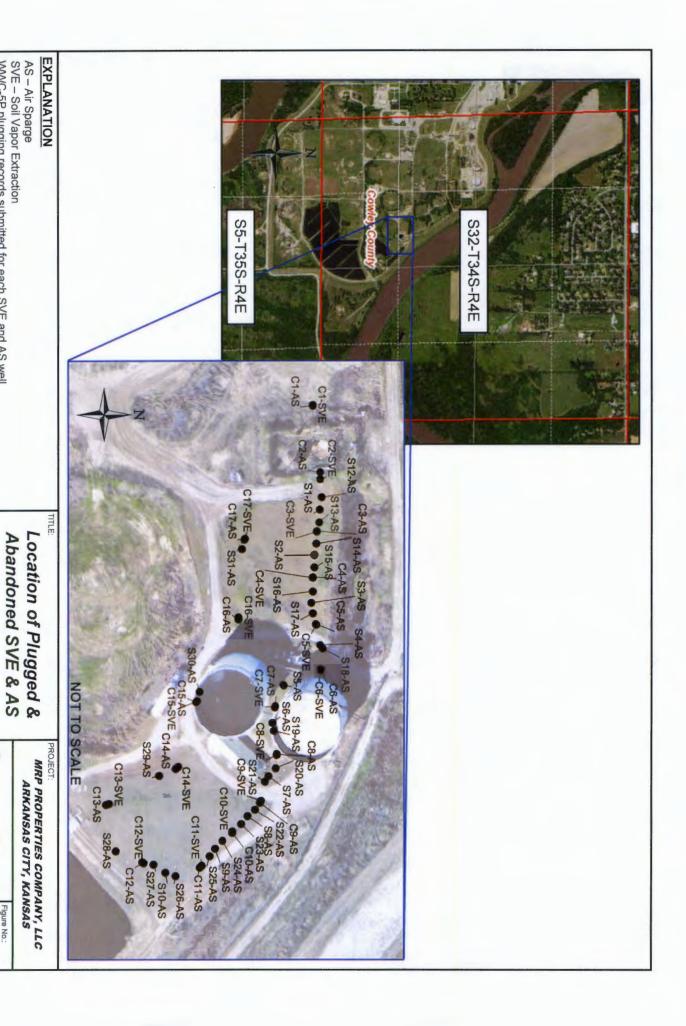

CSI C2-AS

WWC-5P plugging records submitted for each SVE and AS well

Wells - CSI System

⊕ MWH. □ Stantec

Figure No.: