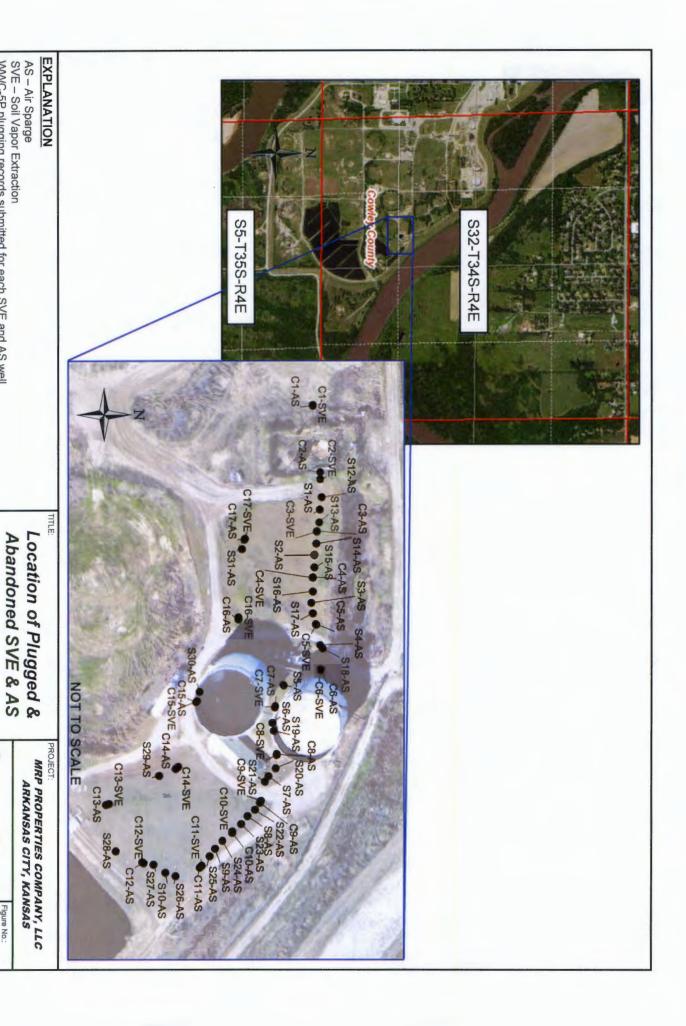

CSI C4-AS

WWC-5P plugging records submitted for each SVE and AS well

Wells - CSI System

⊕ MWH. □ Stantec

Figure No.: