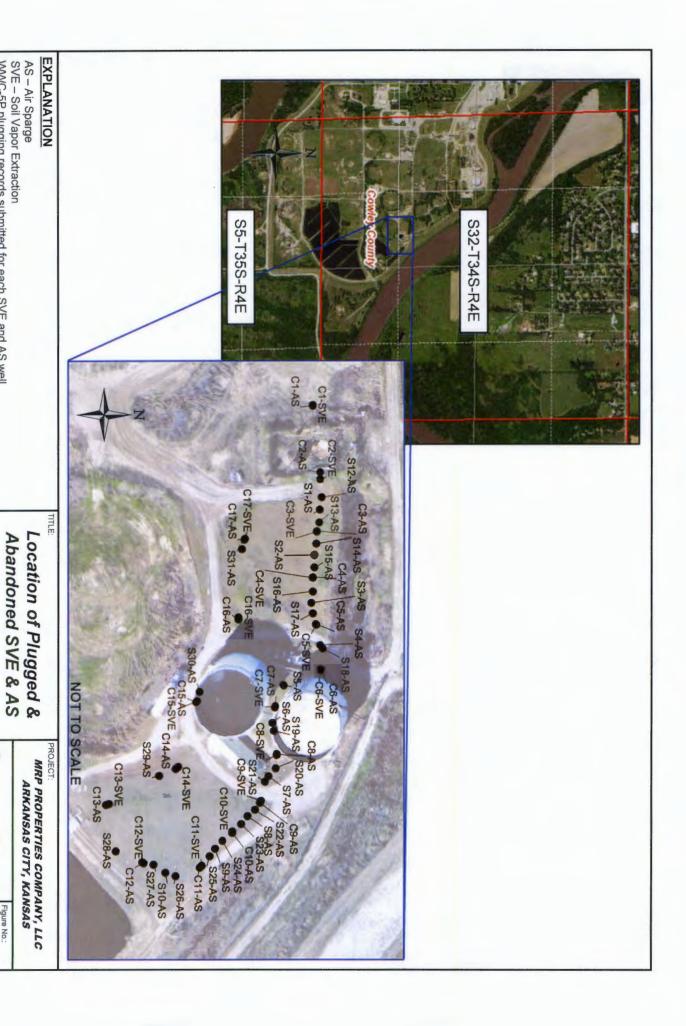

CSI C7-AS

WWC-5P plugging records submitted for each SVE and AS well

Wells - CSI System

⊕ MWH. □ Stantec

Figure No.: