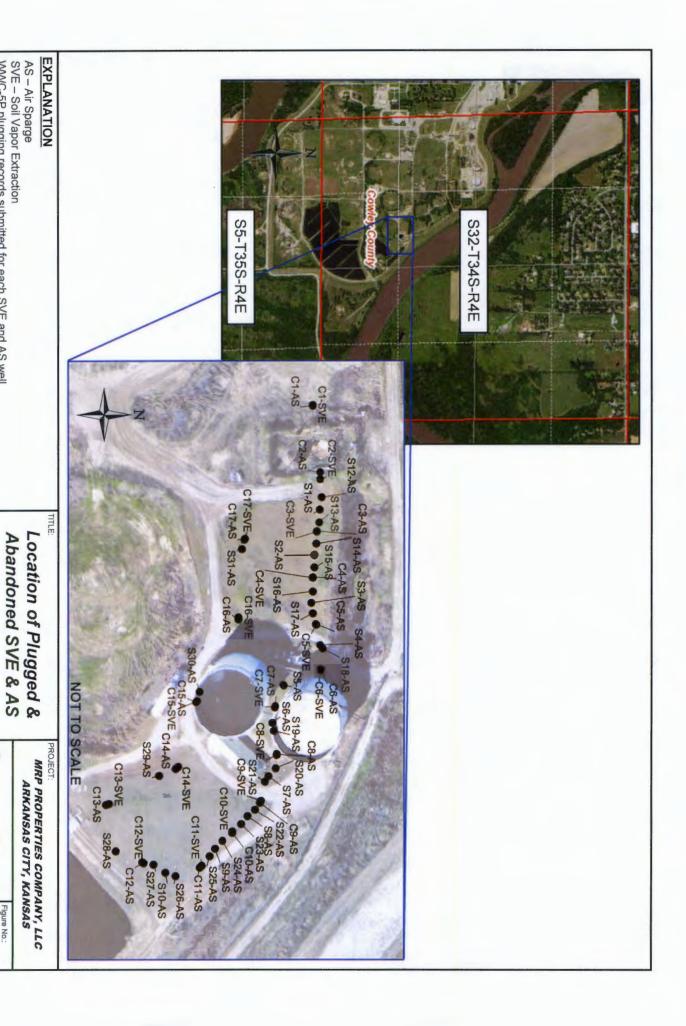

WWC-5P plugging records submitted for each SVE and AS well

Wells - CSI System

⊕ MWH. □ Stantec

Figure No.: