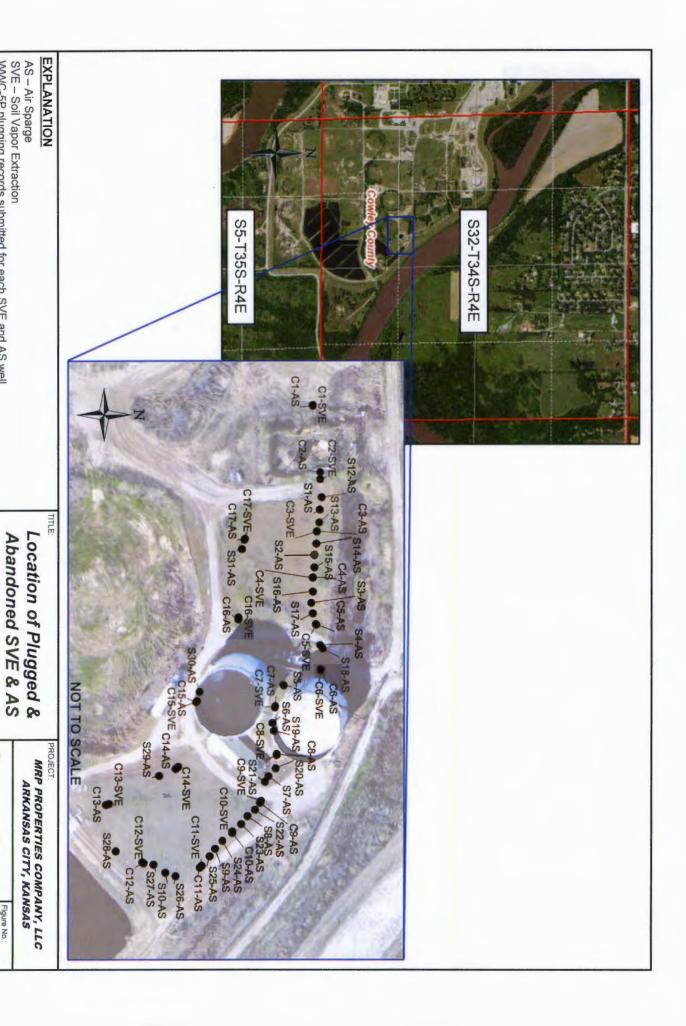

| $\mathbf{W}$                                                                                                                                                                                                            | ATER WELL PLUGGING I                                                                                                          | RECORD Form WV                                                                    | VC-5P KSA 82                                         |                           | CSI 520-A5           |  |
|-------------------------------------------------------------------------------------------------------------------------------------------------------------------------------------------------------------------------|-------------------------------------------------------------------------------------------------------------------------------|-----------------------------------------------------------------------------------|------------------------------------------------------|---------------------------|----------------------|--|
| 1                                                                                                                                                                                                                       | LOCATION OF WATER WELL:<br>County: Cowley                                                                                     | Fraction<br>NW ¼ NE ¼ SE ¼ SW                                                     | Section Number 32                                    | Township Number<br>T 34 S | 4   <b>7</b>   E □ W |  |
|                                                                                                                                                                                                                         | Street/Rural Address of Well Location; if unknown, distance & Global Positioning Systems (GPS) information:                   |                                                                                   |                                                      |                           |                      |  |
|                                                                                                                                                                                                                         | direction from nearest town or intersect check here                                                                           | Latitude: 37.04538 (in decimal degrees) Longitude: -97.01417 (in decimal degrees) |                                                      |                           |                      |  |
|                                                                                                                                                                                                                         | <b>L</b>                                                                                                                      |                                                                                   | Elevation: 1070 Horizontal Datum: Collection Method: | ☐ WGS84,                  | NAD83,               |  |
| <u> </u>                                                                                                                                                                                                                | MDD.                                                                                                                          |                                                                                   |                                                      |                           |                      |  |
| 2                                                                                                                                                                                                                       | WATER WELL OWNER: MRP<br>RR#, St. Address, Box #: 1400 S                                                                      | GPS unit (Make/Model:                                                             |                                                      |                           |                      |  |
| City, State ZIP Code: Arkansas City, KS 67005 Est. Accuracy: ☐ <3 m, ☐ 3-5 m, ☐ 5-15 m,                                                                                                                                 |                                                                                                                               |                                                                                   |                                                      |                           | 5-15 m,  □ > 15 m    |  |
| 3                                                                                                                                                                                                                       | MARK WELL'S LOCATION  4 DEPTH OF WELL 45.1 ft.                                                                                |                                                                                   |                                                      |                           |                      |  |
|                                                                                                                                                                                                                         | BOX: WELL'S STATIC WATER LEVEL 31.45 ft                                                                                       |                                                                                   |                                                      |                           |                      |  |
|                                                                                                                                                                                                                         | WELL WAS USED AS:                                                                                                             |                                                                                   |                                                      |                           |                      |  |
|                                                                                                                                                                                                                         | NW NE Domestic Public Water Supply Dewatering                                                                                 |                                                                                   |                                                      |                           |                      |  |
| l u                                                                                                                                                                                                                     | W Irrigation Oil Field Water Supply Monitoring Domestic (Lawn & Garden) Injection Well                                        |                                                                                   |                                                      |                           |                      |  |
|                                                                                                                                                                                                                         | Industrial Air Conditioning Other Air Sparge                                                                                  |                                                                                   |                                                      |                           |                      |  |
|                                                                                                                                                                                                                         | Was a chemical/bacteriological sample submitted to Department? Yes No                                                         |                                                                                   |                                                      |                           |                      |  |
| 5 TYPE OF BLANK CASING USED:                                                                                                                                                                                            |                                                                                                                               |                                                                                   |                                                      |                           |                      |  |
|                                                                                                                                                                                                                         |                                                                                                                               |                                                                                   |                                                      |                           |                      |  |
|                                                                                                                                                                                                                         | Steel RMP (SR) Wrought Fiberglass Other (Specify below)  PVC ABS Concrete Tile                                                |                                                                                   |                                                      |                           |                      |  |
|                                                                                                                                                                                                                         | Blank casing diameter 2 in. Was casing pulled? Yes 🗹 No 🗌 1f yes, how much 2.95 ft AGS to 1 ft BGS                            |                                                                                   |                                                      |                           |                      |  |
| Casing height above or below land surface 35.4 in.                                                                                                                                                                      |                                                                                                                               |                                                                                   |                                                      |                           |                      |  |
| 6 GROUT PLUG MATERIAL: ✓ Neat cement ☐ Cement grout ☐ Bentonite ☐ Other                                                                                                                                                 |                                                                                                                               |                                                                                   |                                                      |                           |                      |  |
| Grout Plug Intervals: From 1 ft. to 45.1 ft., From ft. to ft., From ft., From ft.                                                                                                                                       |                                                                                                                               |                                                                                   |                                                      |                           |                      |  |
|                                                                                                                                                                                                                         | What is the nearest source of possible contamination:                                                                         |                                                                                   |                                                      |                           |                      |  |
|                                                                                                                                                                                                                         | Septic tank Sewer lines Seepage pit Fuel storage Fuel storage Located at former refinery                                      |                                                                                   |                                                      |                           |                      |  |
|                                                                                                                                                                                                                         | Sewer lines Pit privy Fertilizer storage Located at former refinery  Watertight sewer lines Sewage lagoon Insecticide storage |                                                                                   |                                                      |                           |                      |  |
|                                                                                                                                                                                                                         | Lateral lines Feedyard Abandoned water well Direction from well?                                                              |                                                                                   |                                                      |                           |                      |  |
| Cess pool Dil Livestock pens Dil well/Gas well How many feet?                                                                                                                                                           |                                                                                                                               |                                                                                   |                                                      |                           |                      |  |
|                                                                                                                                                                                                                         | FROM TO PLUC                                                                                                                  | GGING MATERIALS                                                                   | FROM TO                                              | PLUGGING                  | MATERIALS            |  |
|                                                                                                                                                                                                                         |                                                                                                                               | ntonite chips                                                                     |                                                      |                           |                      |  |
|                                                                                                                                                                                                                         | 1 ft. 45.1 ft. Neat cemer                                                                                                     | nt grout                                                                          |                                                      | The plugging metho        |                      |  |
|                                                                                                                                                                                                                         |                                                                                                                               |                                                                                   |                                                      | by KDHE, email from       |                      |  |
|                                                                                                                                                                                                                         |                                                                                                                               |                                                                                   |                                                      | Jay Mednick May 1         | 0, 2017.             |  |
|                                                                                                                                                                                                                         |                                                                                                                               |                                                                                   |                                                      |                           |                      |  |
|                                                                                                                                                                                                                         |                                                                                                                               |                                                                                   |                                                      |                           |                      |  |
| 7 CONTRACTOR'S OR LANDOWNER'S CERTIFICATION: This water well was plugged under my jurisdiction and was                                                                                                                  |                                                                                                                               |                                                                                   |                                                      |                           |                      |  |
| completed on (mo/day/year) 06/09/2017 and this record is true to the best of my knowledge and belief. Kansas Water                                                                                                      |                                                                                                                               |                                                                                   |                                                      |                           |                      |  |
| Well Contractor's License No. Owner . This Water Well Record was completed of mo/day/year) 06/27/2017 under the business name of MRP Properties Company, LLC by (signature)                                             |                                                                                                                               |                                                                                   |                                                      |                           |                      |  |
| business name of MRP Properties Company, LLC by (signature) by (signature)                                                                                                                                              |                                                                                                                               |                                                                                   |                                                      |                           |                      |  |
| Send one white copy to Kansas Department of Health & Environment, Geology Section, 1000 SW Jackson Street, Ste. 420, Topeka, KS                                                                                         |                                                                                                                               |                                                                                   |                                                      |                           |                      |  |
| 66612-1367. Send one copy to WATER WELL OWNER and retain one for your records.  Visit us at <a href="http://www.kdheks.gov/waterwell/index.html">http://www.kdheks.gov/waterwell/index.html</a> Telephone 785-296-5524. |                                                                                                                               |                                                                                   |                                                      |                           |                      |  |
|                                                                                                                                                                                                                         |                                                                                                                               |                                                                                   |                                                      |                           |                      |  |
|                                                                                                                                                                                                                         |                                                                                                                               | KSA                                                                               | .82a-1212                                            | •                         | Revised 1/20/2015    |  |

CSI S26-AS

WWC-5P plugging records submitted for each SVE and AS well

Wells - CSI System

⊕ MWH. □ Stantec

Figure No.: