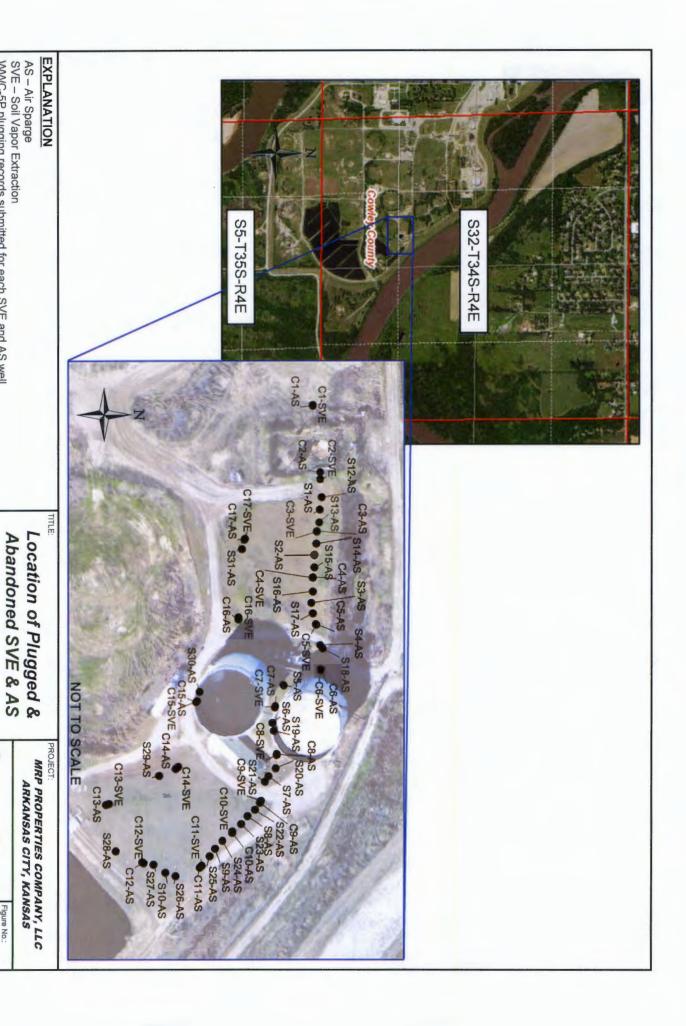

CSI S28-AS

WWC-5P plugging records submitted for each SVE and AS well

Wells - CSI System

⊕ MWH. □ Stantec

Figure No.: