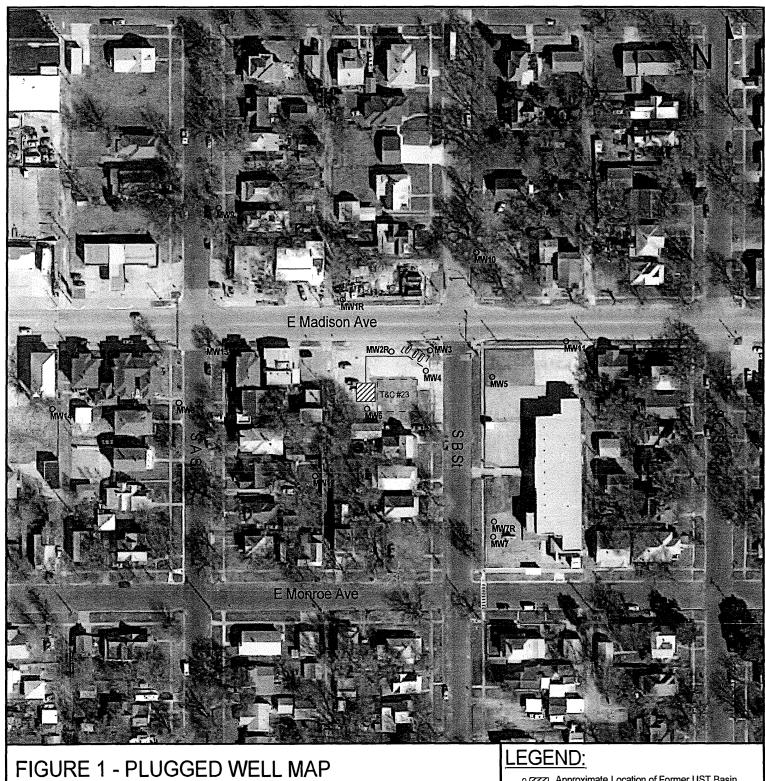

## PROJECT:

Town & Country #23 217 Madison, Arkansas City, KS KDHE ID: U2-018-01173 Date: 11/21-22/22 0 100 feet Approximate Location of Former UST Basin, Product Lines, and Pump Island

O Plugged Monitoring Well