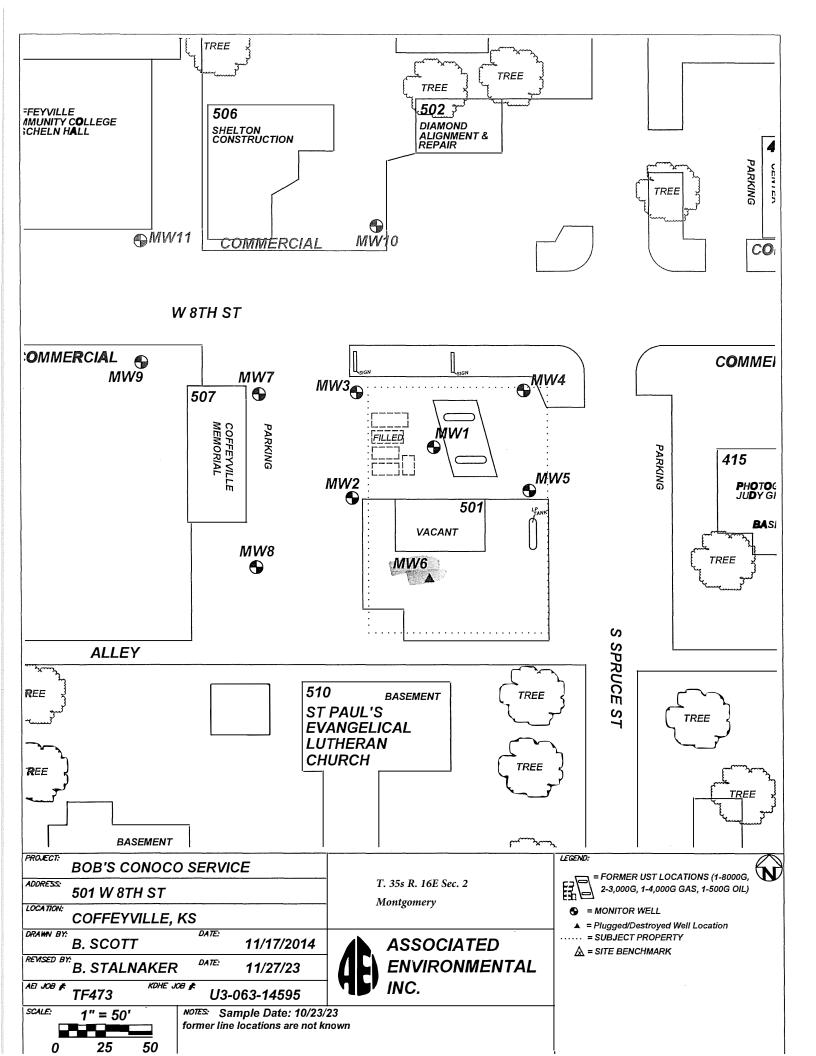

| WATER WELL PLUGGING I                                                                                                                                                                                                        | RECORD Form WW        | /C-5P KSA         | 82a-1212 ID NO. | MVV6                 |
|------------------------------------------------------------------------------------------------------------------------------------------------------------------------------------------------------------------------------|-----------------------|-------------------|-----------------|----------------------|
| 1 LOCATION OF WATER WELL:                                                                                                                                                                                                    | Fraction              | Section Numbe     |                 | Range Number         |
| County: MONTGOMERY                                                                                                                                                                                                           | 100 000 000 000       | Clobal Basitiania | T 35 S          | 16 PE TW             |
| Street/Rural Address of Well Location; if unknown, distance & direction from nearest town or intersection: If at owner's address,    Global Positioning Systems (GPS) information:   Latitude: 37.03571 (in decimal degrees) |                       |                   |                 |                      |
| check here Longitude: -95.62263 (in decimal                                                                                                                                                                                  |                       |                   |                 | (in decimal degrees) |
| Elevation: 751.87  Horizontal Datum: WGS84, NAD83, NA                                                                                                                                                                        |                       |                   |                 |                      |
| Collection Method:                                                                                                                                                                                                           |                       |                   |                 |                      |
| 2 WATER WELL OWNER: BOB METZER GPS unit (Make/Model:                                                                                                                                                                         |                       |                   |                 |                      |
| RR#, St. Address, Box #: 501 W. 8TH ST.                                                                                                                                                                                      |                       |                   |                 | Map, ☑ Land Survey   |
| City, State ZIP Code: COFFEYVILLE, KS 67337  Est. Accuracy:                                                                                                                                                                  |                       |                   |                 |                      |
| 3 MARK WELL'S LOCATION 4 DEPTH OF WELL 2.14 ft.                                                                                                                                                                              |                       |                   |                 |                      |
| WITH AN "X" IN SECTION BOX:  WELL'S STATIC WATER LEVEL DRY ft                                                                                                                                                                |                       |                   |                 |                      |
| N                                                                                                                                                                                                                            |                       |                   |                 |                      |
| WELL WAS USED AS:                                                                                                                                                                                                            |                       |                   |                 |                      |
| NW NE Domestic Public Water Supply Dewatering                                                                                                                                                                                |                       |                   |                 |                      |
| W Irrigation Oil Field Water Supply Monitoring Domestic (Lawn & Garden) Injection Well                                                                                                                                       |                       |                   |                 |                      |
| SW SE Industrial Air Conditioning Other                                                                                                                                                                                      |                       |                   |                 |                      |
| Was a chemical/bacteriological sample submitted to Department? Yes                                                                                                                                                           |                       |                   |                 |                      |
| S was a chemical bacteriological sample submitted to Department: Tes                                                                                                                                                         |                       |                   |                 |                      |
| 5 TYPE OF BLANK CASING USED:                                                                                                                                                                                                 |                       |                   |                 |                      |
| Steel RMP (SR) Wrought Diberglass Other (Specify below)                                                                                                                                                                      |                       |                   |                 |                      |
| PVC ABS Asbestos-Cement Concrete Tile                                                                                                                                                                                        |                       |                   |                 |                      |
|                                                                                                                                                                                                                              |                       |                   |                 |                      |
| Blank casing diameter 2 in. Was casing pulled? Yes  No  If yes, how much 3'  Casing height above or below land surface 36 in.                                                                                                |                       |                   |                 |                      |
|                                                                                                                                                                                                                              |                       |                   |                 |                      |
| 6 GROUT PLUG MATERIAL: Neat cement Cement grout Bentonite Other SOIL 0-0.5                                                                                                                                                   |                       |                   |                 |                      |
|                                                                                                                                                                                                                              |                       |                   |                 |                      |
| Grout Plug Intervals: From <u>0.5</u> ft. to 2.14 ft., From ft. to ft., From ft. to ft.                                                                                                                                      |                       |                   |                 |                      |
| What is the nearest source of possible contamination:                                                                                                                                                                        |                       |                   |                 |                      |
| Septic tank Seepage pit Fuel storage Other (specify below)                                                                                                                                                                   |                       |                   |                 |                      |
| Sewer lines Pit privy Fertilizer storage Watertight sewer lines Sewage lagoon Insecticide storage                                                                                                                            |                       |                   |                 |                      |
| Lateral lines Feedyard Abandoned water well Direction from well?                                                                                                                                                             |                       |                   |                 |                      |
| Cess pool Livestock pens Oil well/Gas well How many feet?                                                                                                                                                                    |                       |                   |                 |                      |
| FROM TO PLU                                                                                                                                                                                                                  | GGING MATERIALS       | FROM TO           | PLUGGING        | MATERIALS            |
| 0 0.5 SOIL                                                                                                                                                                                                                   |                       | TROM   TO         | 1 Ecocitio      | WITHERITE            |
| 0.5 2.14 BENTONIT                                                                                                                                                                                                            | ΓE                    |                   |                 |                      |
|                                                                                                                                                                                                                              |                       |                   |                 |                      |
|                                                                                                                                                                                                                              |                       |                   |                 |                      |
|                                                                                                                                                                                                                              |                       |                   |                 |                      |
|                                                                                                                                                                                                                              |                       |                   |                 |                      |
| 7 CONTRACTORS OF LANDON                                                                                                                                                                                                      | A/NIEDIC CEDTIFICATIO | No This material  | 11 was plussed  | vy inmindiation and  |
| 7 CONTRACTOR'S OR LANDOWNER'S CERTIFICATION: This water well was plugged under my jurisdiction and was completed on (mo/day/year) 10/23/23 and this record is true to the best of my knowledge and belief. Kansas Water      |                       |                   |                 |                      |
| Well Contractor's License No. 585 . This Water Well Record was completed on (mo/day/year) 11/27/23 under the                                                                                                                 |                       |                   |                 |                      |
| business name of ASSOCIATED ENVIRONMENTAL INC. by (signature)                                                                                                                                                                |                       |                   |                 |                      |
| Send one white copy to Kansas Department of Health & Environment, Geology Section, 1000 SW Jackson Street, Ste. 420, Topeka, KS                                                                                              |                       |                   |                 |                      |
| 66612-1367. Send one copy to WATER WELL OWNER and retain one for your records.                                                                                                                                               |                       |                   |                 |                      |
| Visit us at <a href="http://www.kdheks.gov/waterwell/index.html">http://www.kdheks.gov/waterwell/index.html</a> Telephone 785-296-5524.                                                                                      |                       |                   |                 |                      |
|                                                                                                                                                                                                                              | KSA                   | A82a-1212         |                 | Revised 1/20/2015    |