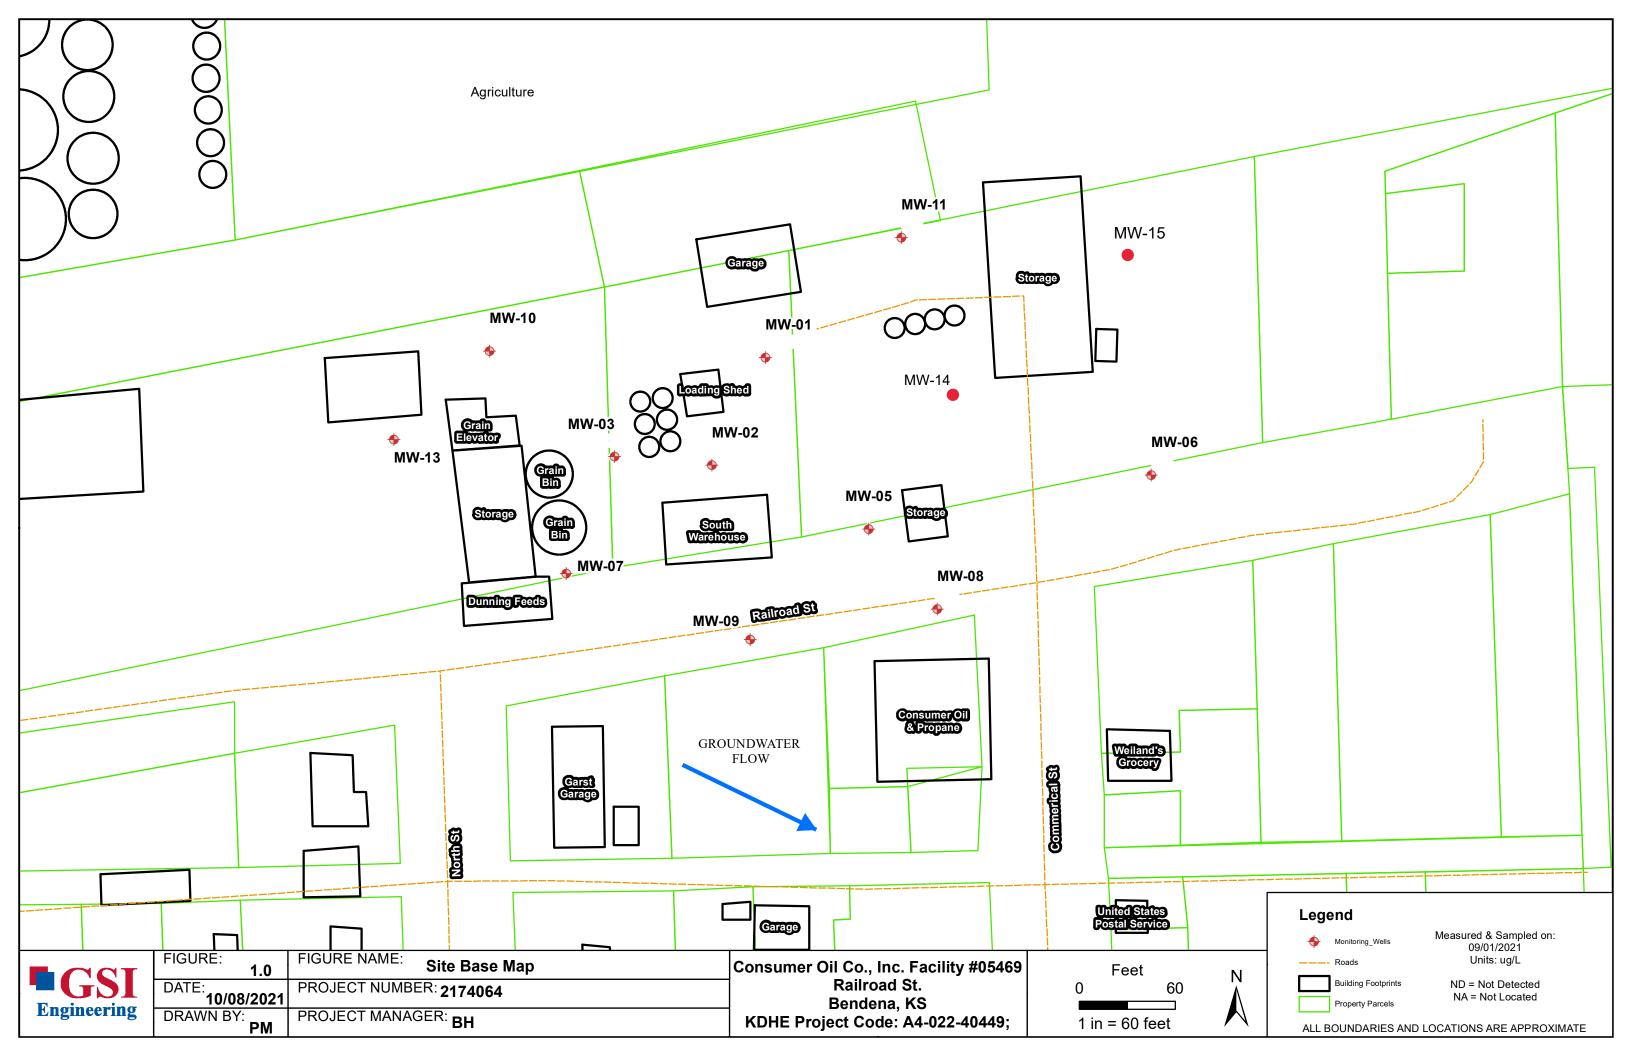

KOLAR Document ID: 1608672

|                                                                                                                                                                                                                  | WELL R                                                    |                       |                  |                                                                   |                    |                                                                                         |                                                                                 | ion of Water                            |         |                                                         |                       | _ [           |               |  |
|------------------------------------------------------------------------------------------------------------------------------------------------------------------------------------------------------------------|-----------------------------------------------------------|-----------------------|------------------|-------------------------------------------------------------------|--------------------|-----------------------------------------------------------------------------------------|---------------------------------------------------------------------------------|-----------------------------------------|---------|---------------------------------------------------------|-----------------------|---------------|---------------|--|
|                                                                                                                                                                                                                  | l Record   CLONIOE W                                      |                       |                  | ge in Well Use                                                    |                    |                                                                                         |                                                                                 | ces App. N                              |         | Tarrest Namel                                           | Well II               |               | - Manuels and |  |
| 1 LOCATION OF WATER WELL: County:                                                                                                                                                                                |                                                           |                       | Fraction 1/4 1/4 |                                                                   | ectic              | on Numbe                                                                                | er                                                                              | Township Numb T S                       |         |                                                         |                       |               |               |  |
| County: 1/4 1/4 1/4 1/4 1/4 1/4 1/4 1/4 1/4 1/4                                                                                                                                                                  |                                                           |                       |                  |                                                                   |                    |                                                                                         | et or Rural Address where well is located (if unknown, distance and             |                                         |         |                                                         |                       |               |               |  |
|                                                                                                                                                                                                                  |                                                           |                       |                  |                                                                   |                    |                                                                                         | irection from nearest town or intersection): If at owner's address, check here: |                                         |         |                                                         |                       |               |               |  |
| Address:<br>Address:                                                                                                                                                                                             |                                                           |                       |                  |                                                                   |                    |                                                                                         |                                                                                 |                                         |         |                                                         |                       |               |               |  |
| City: State: ZIP:                                                                                                                                                                                                |                                                           |                       |                  |                                                                   |                    |                                                                                         |                                                                                 |                                         |         |                                                         |                       |               |               |  |
| 3 LOCAT                                                                                                                                                                                                          |                                                           |                       |                  | C                                                                 |                    | _                                                                                       |                                                                                 |                                         |         |                                                         |                       |               |               |  |
| WITH "                                                                                                                                                                                                           |                                                           |                       |                  | IPLETED WELI                                                      |                    |                                                                                         |                                                                                 |                                         |         |                                                         |                       | _             |               |  |
|                                                                                                                                                                                                                  | SECTION BOX:         Depth(s) Groundwater Encountered: 1) |                       |                  |                                                                   |                    |                                                                                         |                                                                                 |                                         |         |                                                         |                       |               |               |  |
| r                                                                                                                                                                                                                | WELL'S STATIC WATER LEVEL:                                |                       |                  |                                                                   |                    |                                                                                         |                                                                                 |                                         |         |                                                         |                       |               |               |  |
|                                                                                                                                                                                                                  |                                                           | ☐ below la            |                  |                                                                   | Grant mane, modern |                                                                                         |                                                                                 |                                         |         | )                                                       |                       |               |               |  |
| NW                                                                                                                                                                                                               | NE                                                        | above la              |                  | • • • •                                                           | _                  |                                                                                         | WAAS enabled?   □                                                               |                                         |         | )                                                       |                       |               |               |  |
| W                                                                                                                                                                                                                |                                                           | Pump test da<br>after |                  | ☐ Land Survey ☐ Topographic Map☐ Online Mapper:                   |                    |                                                                                         |                                                                                 |                                         |         |                                                         |                       |               |               |  |
| W                                                                                                                                                                                                                | E                                                         | urter                 | ft.              | Оппис маррет                                                      |                    |                                                                                         |                                                                                 | • • • • • • • • • • • • • • • • • • • • |         |                                                         |                       |               |               |  |
| SW                                                                                                                                                                                                               | SE                                                        | after                 | gpm              | ( Florestion:                                                     |                    |                                                                                         |                                                                                 |                                         | 1 П тос |                                                         |                       |               |               |  |
|                                                                                                                                                                                                                  |                                                           | Estimated Y           | c 1              | 6 Elevation:ft. ☐ Ground Lev Source: ☐ Land Survey ☐ GPS ☐ Topogr |                    |                                                                                         |                                                                                 |                                         |         |                                                         |                       |               |               |  |
| 1 r                                                                                                                                                                                                              | S<br>nile                                                 | Bore Hole D           |                  | □ O41                                                             |                    |                                                                                         |                                                                                 |                                         |         |                                                         |                       |               |               |  |
|                                                                                                                                                                                                                  |                                                           | BE USED A             |                  | in. to                                                            |                    | 11.                                                                                     | ı                                                                               |                                         |         | •                                                       |                       |               |               |  |
| 1. Domestic:                                                                                                                                                                                                     |                                                           |                       |                  | ter Supply: well ID                                               |                    |                                                                                         |                                                                                 | 10. □ Oi                                | l Fie   | eld Water Supply: 16                                    | ease                  |               |               |  |
| ☐ House                                                                                                                                                                                                          | g: how many wells                                         | w many wells?         |                  |                                                                   |                    | 11. Test Hole: well ID                                                                  |                                                                                 |                                         |         |                                                         |                       |               |               |  |
|                                                                                                                                                                                                                  |                                                           |                       |                  | echarge: well ID                                                  |                    |                                                                                         |                                                                                 |                                         |         | sed   Uncased   Geotechnical                            |                       |               |               |  |
| ☐ Livesto<br>2. ☐ Irrigati                                                                                                                                                                                       | ☐ Livestock 8. ☐ Monitoring: w                            |                       |                  |                                                                   |                    |                                                                                         |                                                                                 | 12. Geothermal: how many bores?         |         |                                                         |                       |               |               |  |
| 3. ☐ Feedlo                                                                                                                                                                                                      |                                                           | mediation: well ID    |                  |                                                                   |                    | a) Closed Loop ☐ Horizontal ☐ Vertical b) Open Loop ☐ Surface Discharge ☐ Inj. of Water |                                                                                 |                                         |         |                                                         |                       |               |               |  |
| 4. Industr                                                                                                                                                                                                       | ☐ Injection                                               |                       |                  | 13. Other (specify):                                              |                    |                                                                                         |                                                                                 |                                         |         |                                                         |                       |               |               |  |
| Was a che                                                                                                                                                                                                        | mical/bacter                                              | iological sam         | ple subm         | nitted to KDHE?                                                   | $\Box$             | Yes □ No                                                                                | ) I                                                                             | f yes, date                             | saı     | mple was submitte                                       | d:                    |               |               |  |
|                                                                                                                                                                                                                  |                                                           | ☐ Yes ☐ ]             |                  |                                                                   |                    | _                                                                                       |                                                                                 | •                                       |         | 1                                                       |                       |               |               |  |
|                                                                                                                                                                                                                  |                                                           |                       |                  |                                                                   |                    |                                                                                         |                                                                                 |                                         |         | Glued Clamped                                           |                       |               | ☐ Threaded    |  |
|                                                                                                                                                                                                                  |                                                           |                       |                  |                                                                   |                    |                                                                                         |                                                                                 |                                         |         | in. to                                                  |                       |               |               |  |
|                                                                                                                                                                                                                  |                                                           | urface                |                  |                                                                   | •••••              | lbs./f                                                                                  | t.                                                                              | Wall thick                              | iness   | s or gauge No                                           |                       | ••            |               |  |
| ☐ Steel                                                                                                                                                                                                          |                                                           | PERFORAT              | ION MA           | TERIAL:<br>□ PV                                                   | C                  |                                                                                         |                                                                                 | □ Oth                                   | or (    | Specify)                                                |                       |               |               |  |
| ☐ Brass                                                                                                                                                                                                          |                                                           | anized Steel          |                  |                                                                   |                    | ised (open h                                                                            | ole)                                                                            |                                         | ici (i  | эрсспу)                                                 | . • • • • • • • • • • |               |               |  |
|                                                                                                                                                                                                                  |                                                           | ATION OPE             | NINGS A          |                                                                   |                    | (1)                                                                                     | /                                                                               |                                         |         |                                                         |                       |               |               |  |
| _                                                                                                                                                                                                                | nuous Slot                                                | ☐ Mill Slot           |                  |                                                                   |                    |                                                                                         |                                                                                 |                                         |         | Other (Specify)                                         |                       |               |               |  |
|                                                                                                                                                                                                                  |                                                           | ☐ Key Punch           |                  |                                                                   | _                  |                                                                                         |                                                                                 | ne (Open H                              |         |                                                         | C.                    |               | C.            |  |
|                                                                                                                                                                                                                  |                                                           |                       |                  |                                                                   |                    |                                                                                         |                                                                                 |                                         |         | ft., From<br>ft., From                                  |                       |               |               |  |
|                                                                                                                                                                                                                  |                                                           |                       |                  |                                                                   |                    |                                                                                         |                                                                                 |                                         |         |                                                         |                       |               |               |  |
|                                                                                                                                                                                                                  |                                                           |                       |                  |                                                                   |                    |                                                                                         |                                                                                 |                                         |         | ft. to                                                  |                       |               |               |  |
| Nearest sou                                                                                                                                                                                                      | rce of possible                                           | e contaminatio        |                  | potential source of                                               |                    |                                                                                         |                                                                                 |                                         |         |                                                         |                       |               |               |  |
| ☐ Septic                                                                                                                                                                                                         |                                                           |                       | ateral Line      |                                                                   |                    |                                                                                         |                                                                                 | vestock Pe                              |         | ☐ Insection                                             |                       |               |               |  |
| □ Sewer Lines     □ Cess Pool     □ Sewage Lagoon     □ Fuel Storage     □ Abandoned Water Well       □ Watertight Sewer Lines     □ Seepage Pit     □ Feedyard     □ Fertilizer Storage     □ Oil Well/Gas Well |                                                           |                       |                  |                                                                   |                    |                                                                                         |                                                                                 |                                         |         |                                                         |                       |               |               |  |
| Other (Specify)                                                                                                                                                                                                  |                                                           |                       |                  |                                                                   |                    |                                                                                         |                                                                                 |                                         |         |                                                         |                       |               |               |  |
|                                                                                                                                                                                                                  |                                                           |                       |                  | Distance from                                                     |                    |                                                                                         | 1? ft.                                                                          |                                         |         |                                                         |                       |               |               |  |
| 10 FROM                                                                                                                                                                                                          | TO                                                        | L                     | ITHOLOG          | GIC LOG                                                           |                    | FROM                                                                                    |                                                                                 | TO                                      | LIT     | THO. LOG (cont.) or                                     | PLUGG                 | ING           | INTERVALS     |  |
|                                                                                                                                                                                                                  |                                                           |                       |                  |                                                                   |                    |                                                                                         | -                                                                               |                                         |         |                                                         |                       |               |               |  |
|                                                                                                                                                                                                                  |                                                           |                       |                  |                                                                   | —                  |                                                                                         | +                                                                               |                                         |         |                                                         |                       |               |               |  |
|                                                                                                                                                                                                                  |                                                           |                       |                  |                                                                   |                    |                                                                                         | +                                                                               |                                         |         |                                                         |                       |               |               |  |
|                                                                                                                                                                                                                  |                                                           |                       |                  |                                                                   |                    |                                                                                         |                                                                                 |                                         |         |                                                         |                       |               |               |  |
|                                                                                                                                                                                                                  |                                                           |                       |                  |                                                                   | _                  |                                                                                         | ╧                                                                               |                                         |         |                                                         |                       |               |               |  |
|                                                                                                                                                                                                                  |                                                           |                       |                  |                                                                   |                    | Notes:                                                                                  |                                                                                 |                                         |         |                                                         |                       |               |               |  |
|                                                                                                                                                                                                                  |                                                           |                       |                  |                                                                   |                    |                                                                                         |                                                                                 |                                         |         |                                                         |                       |               |               |  |
| 11 CONT                                                                                                                                                                                                          | DACTODIC                                                  | OD I ANDO             | WANTED 1         | CEDTIFIC A TH                                                     | <u> </u>           | No Thin                                                                                 | ton -                                                                           |                                         | 7 -     | another dad I                                           | noter-+               | <u>.d -</u>   | " 🔲 "1» 1     |  |
| under my i                                                                                                                                                                                                       | NACIUR'S urisdiction an                                   | d was comple          | eted on (m       | o-dav-vear)                                                       | .Uľ                | <b>v:</b> 1ms wa                                                                        | uer w<br>id thi                                                                 | ven was L<br>is record i                | co      | onstructed, $\square$ recoue to the best of m           | nistructe<br>v knowl  | u, 01<br>edor | and belief    |  |
| Kansas Wa                                                                                                                                                                                                        | ter Well Con                                              | tractor's Lice        | nse No           | This                                                              | Wa                 | ater Well R                                                                             | ecor                                                                            | d was con                               | nple    | eted on (mo-day-ye                                      | ear)                  |               |               |  |
|                                                                                                                                                                                                                  | usiness name                                              | of                    |                  |                                                                   |                    |                                                                                         |                                                                                 |                                         |         |                                                         |                       |               |               |  |
| KS Denartr                                                                                                                                                                                                       |                                                           |                       |                  |                                                                   |                    |                                                                                         |                                                                                 |                                         |         | for each <u>constructed</u> we<br>eka, Kansas 66612-136 |                       | ione 7        | 185-296-3565  |  |
| _                                                                                                                                                                                                                |                                                           | ks.gov/waterwell      |                  | , coology section                                                 | -, 10              | . Jo S Jucks                                                                            | J., Dt.                                                                         | ., 2010 120,                            | - op    | ,                                                       |                       |               | A 82a-1212    |  |