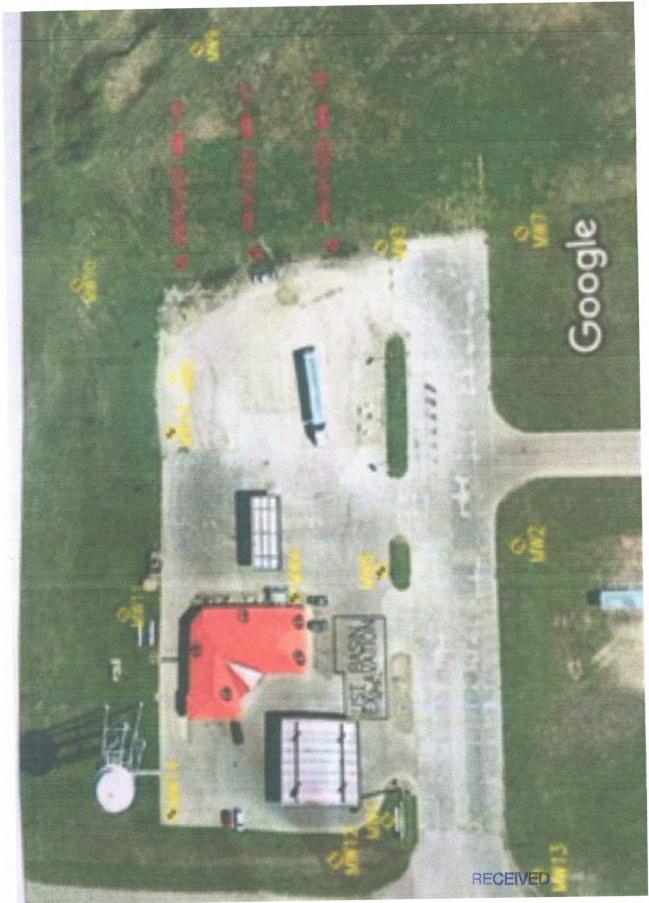

NW NW SW 15-4-15E

Brown Co Owner: Sac n Fox

VERVEL SURVEY

FEB 1 1 2019 BUREAU OF WATER