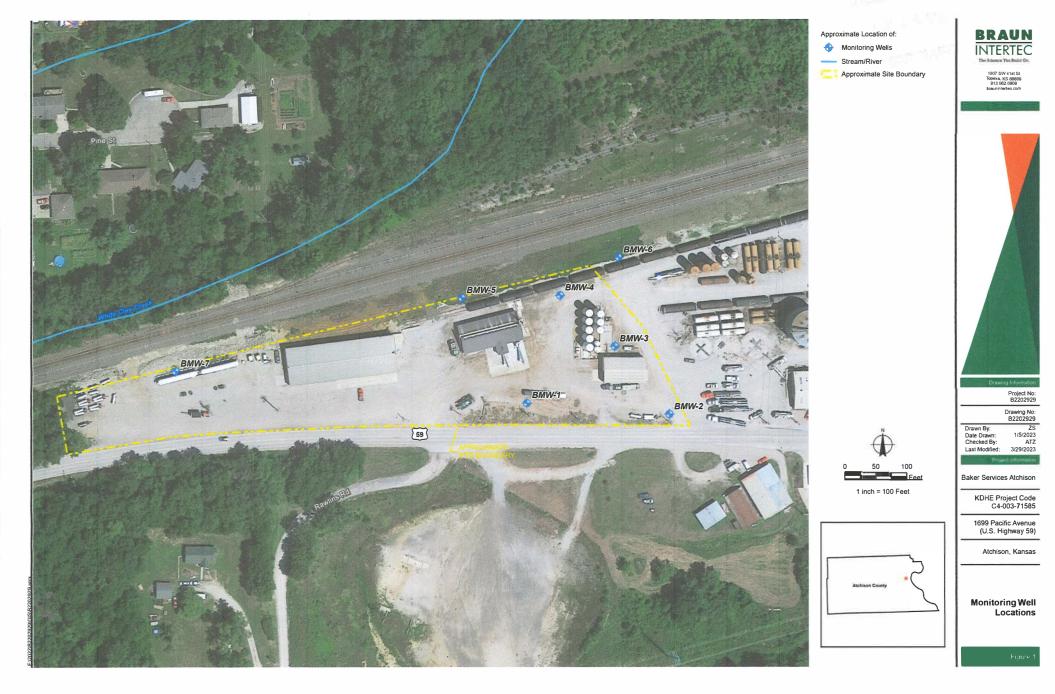

|                                                                                                                                                                                                                                                                                                                                                                                          |                                                                                                                                                                                                                                             |              |           | WWC-5                     |          |    | ion of Wate                                                                                                                                           |                |                                     | Well ID    | BMW-2       |                |  |
|------------------------------------------------------------------------------------------------------------------------------------------------------------------------------------------------------------------------------------------------------------------------------------------------------------------------------------------------------------------------------------------|---------------------------------------------------------------------------------------------------------------------------------------------------------------------------------------------------------------------------------------------|--------------|-----------|---------------------------|----------|----|-------------------------------------------------------------------------------------------------------------------------------------------------------|----------------|-------------------------------------|------------|-------------|----------------|--|
|                                                                                                                                                                                                                                                                                                                                                                                          |                                                                                                                                                                                                                                             | Correction   |           | e in Well Use<br>Fraction |          |    | irces App. N<br>ion Numbe                                                                                                                             |                | Township Numb                       |            | nge Number  |                |  |
| County                                                                                                                                                                                                                                                                                                                                                                                   | 7: Atchiso                                                                                                                                                                                                                                  |              |           | NE 1/4 NW 1/4 NW 1/4      |          |    | 1                                                                                                                                                     |                | T 6 S                               | R 2        | 0 🔳 E 🗆 W   | V              |  |
| Business: Baker Services, Inc.                                                                                                                                                                                                                                                                                                                                                           |                                                                                                                                                                                                                                             |              |           |                           |          |    | treet or Rural Address where well is located (if unknown, distance and rection from nearest town or intersection): If at owner's address, check here: |                |                                     |            |             |                |  |
| 3 LOCAT                                                                                                                                                                                                                                                                                                                                                                                  |                                                                                                                                                                                                                                             |              |           |                           | 12.0     | 0  |                                                                                                                                                       |                | 39 5570                             | 7          |             | _              |  |
| WITH "X" IN<br>SECTION BOX:<br>N  4 DEPTH OF COMPLETED WELL:                                                                                                                                                                                                                                                                                                                             |                                                                                                                                                                                                                                             |              |           |                           |          |    |                                                                                                                                                       | ude:  39.55707 |                                     |            |             | es)<br>27<br>) |  |
| 1 n                                                                                                                                                                                                                                                                                                                                                                                      | SW  SE  after hours pumpinggpm    S  Estimated Yield:gpm    Bore Hole Diameter:8.75 in. to12.0    in. toin. to                                                                                                                              |              |           |                           |          |    | 6 Elevation:                                                                                                                                          |                |                                     |            |             | ap             |  |
| 7 WELL WATER TO BE USED AS:    1. Domestic:  5. □ Public Water Supply: well ID    □ Household  6. □ Dewatering: how many wells?    □ Lawn & Garden  7. □ Aquifer Recharge: well ID    □ Livestock  8. ■ Monitoring: well ID    2. □ Irrigation  9. Environmental Remediation: well ID    3. □ Feedlot  □ Air Sparge  □ Soil Vapor Extraction    4. □ Industrial  □ Recovery  □ Injection |                                                                                                                                                                                                                                             |              |           |                           |          |    |                                                                                                                                                       |                | al<br>il<br>ical<br>] Inj. of Water |            |             |                |  |
| Was a chemical/bacteriological sample submitted to KDHE?  Yes No If yes, date sample was submitted:                                                                                                                                                                                                                                                                                      |                                                                                                                                                                                                                                             |              |           |                           |          |    |                                                                                                                                                       |                |                                     |            |             |                |  |
| Water well                                                                                                                                                                                                                                                                                                                                                                               |                                                                                                                                                                                                                                             |              | -         |                           |          |    | 2                                                                                                                                                     |                | 1                                   |            |             |                |  |
| 8 TYPE OF CASING USED:  □ Steel  ■ PVC  □ Other  □ Casing diameter  □ Clamped  □ Clamped  □ Welded  ■ Threaded    Casing diameter                                                                                                                                                                                                                                                        |                                                                                                                                                                                                                                             |              |           |                           |          |    |                                                                                                                                                       |                |                                     |            |             |                |  |
| 9 GROUT                                                                                                                                                                                                                                                                                                                                                                                  | MATER                                                                                                                                                                                                                                       |              | cement    | ] Cement grout 📕 Be       | entonite | Ot | her ceme                                                                                                                                              | nt pa          | ad                                  |            | •••••       |                |  |
| Grout Interv                                                                                                                                                                                                                                                                                                                                                                             | als: From                                                                                                                                                                                                                                   | ft. to       | )         | ft., From                 | ft. to   | 1  | ft., From                                                                                                                                             | •••••          | ft. to                              | ft.        |             |                |  |
| Nearest source of possible contamination:    Septic Tank  Lateral Lines  Pit Privy  Livestock Pens  Insecticide Storage    Sewer Lines  Cess Pool  Sewage Lagoon  Fuel Storage  Abandoned Water Well    Watertight Sewer Lines  Seepage Pit  Feedyard  Fertilizer Storage  Oil Well/Gas Well    Other (Specify)  Contaminated site  Distance from well?  Distance from well?  ft.        |                                                                                                                                                                                                                                             |              |           |                           |          |    |                                                                                                                                                       |                |                                     |            |             |                |  |
| 10 FROM                                                                                                                                                                                                                                                                                                                                                                                  | TO                                                                                                                                                                                                                                          |              | ITHOLO    |                           | FRO      |    | TO                                                                                                                                                    |                | HO. LOG (cont.) or                  |            | IG INTERVA  | LS             |  |
| 0                                                                                                                                                                                                                                                                                                                                                                                        | 1                                                                                                                                                                                                                                           | Gravel       |           |                           |          |    |                                                                                                                                                       |                | · · · · · ·                         |            |             |                |  |
| 1                                                                                                                                                                                                                                                                                                                                                                                        | 4                                                                                                                                                                                                                                           |              |           | ist, lean, sandy          |          |    |                                                                                                                                                       |                |                                     |            |             |                |  |
| 4                                                                                                                                                                                                                                                                                                                                                                                        | 5                                                                                                                                                                                                                                           | Clay, black, |           |                           |          |    |                                                                                                                                                       |                |                                     |            |             |                |  |
| 5                                                                                                                                                                                                                                                                                                                                                                                        | 8.2                                                                                                                                                                                                                                         |              |           | lack, moist, lean, tra    |          |    |                                                                                                                                                       |                |                                     |            |             |                |  |
| 8.2                                                                                                                                                                                                                                                                                                                                                                                      | 12                                                                                                                                                                                                                                          | Clay, dark b | rown to b | lack, moist to wet, s     | sa       |    |                                                                                                                                                       |                |                                     |            |             |                |  |
| 11 CONT                                                                                                                                                                                                                                                                                                                                                                                  | RACTOR                                                                                                                                                                                                                                      | 'S OR LAND   | OWNER'    | S CERTIFICATION           | Notes    |    | well was <b>[</b>                                                                                                                                     |                | onstructed.                         | onstructed | or 🗌 plugge | ed             |  |
| 11 CONTRACTOR'S OR LANDOWNER'S CERTIFICATION: This water well was constructed, reconstructed, or plugged<br>under my jurisdiction and was completed on (mo-day-year) .1.1/1.4/2022 and this record is true to the best of my knowledge and belief.<br>Kansas Water Well Contractor's License No. 604                                                                                     |                                                                                                                                                                                                                                             |              |           |                           |          |    |                                                                                                                                                       |                |                                     |            |             |                |  |
|                                                                                                                                                                                                                                                                                                                                                                                          |                                                                                                                                                                                                                                             | -            |           |                           | -        |    |                                                                                                                                                       |                |                                     |            |             |                |  |
|                                                                                                                                                                                                                                                                                                                                                                                          | 1000 SW Jackson St., Suite 420, Topeka, Kansas 66612-1367. Mail one to Water Well Owner and retain one for your records. Telephone 785-296-5524.    Visit us at http://www.kdheks.gov/waterwell/index.html  KSA 82a-1212  Revised 7/10/2015 |              |           |                           |          |    |                                                                                                                                                       |                |                                     |            |             |                |  |