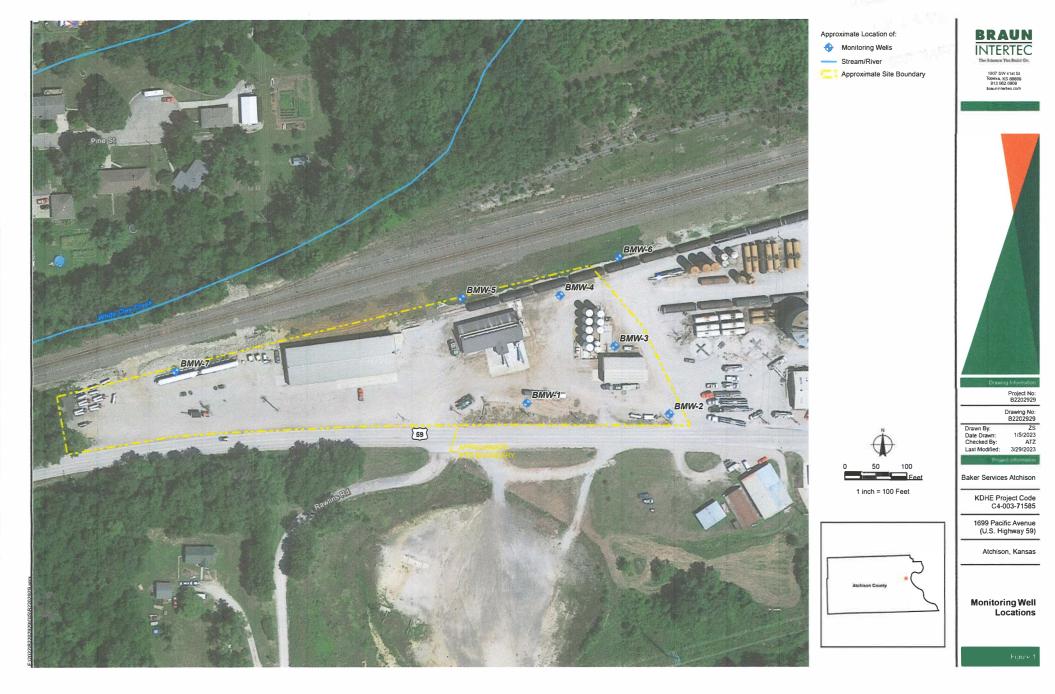

| WATER WEI                                                                                                                                                                                                                                                    |                                                                                                                                                             | Form W                                     | <b>WC-5</b><br>in Well Use                |                                                                     | ision of Water<br>ources App. No.  |                                                                                              | Well ID BMW-5         |  |
|--------------------------------------------------------------------------------------------------------------------------------------------------------------------------------------------------------------------------------------------------------------|-------------------------------------------------------------------------------------------------------------------------------------------------------------|--------------------------------------------|-------------------------------------------|---------------------------------------------------------------------|------------------------------------|----------------------------------------------------------------------------------------------|-----------------------|--|
| <b>1 LOCATION OF WATER WELL:</b> F                                                                                                                                                                                                                           |                                                                                                                                                             |                                            | Fraction                                  | Sec                                                                 | tion Number                        | Township Numb                                                                                | er Range Number       |  |
| County: Atchison       NW ¼ NW ¼ NW ¼ SW ¼       1       T       6       S       R 20 III E       W         2 WELL OWNER: Last Name:       First:       Street or Rural Address where well is located (if unknown, distance and                              |                                                                                                                                                             |                                            |                                           |                                                                     |                                    |                                                                                              |                       |  |
|                                                                                                                                                                                                                                                              | r Services, Inc.<br>US 59 Highway                                                                                                                           | ,                                          |                                           | n nearest town or intersection): If at owner's address, check here: |                                    |                                                                                              |                       |  |
| Address:<br>City: Atch                                                                                                                                                                                                                                       |                                                                                                                                                             | State: KS                                  | ZIP: 66002                                | 1099 Pacili                                                         | 9 Pacific Avenue., Atchison, Ks.   |                                                                                              |                       |  |
| 3 LOCATE WELL<br>WITH "Y" IN 4 DEPTH OF COMPLETED WELL:                                                                                                                                                                                                      |                                                                                                                                                             |                                            |                                           |                                                                     |                                    |                                                                                              | 2(decimal degrees)    |  |
| SECTION BOX                                                                                                                                                                                                                                                  | ncountered: 1)9.                                                                                                                                            | U ft. Longitude:95.14144 (decimal degrees) |                                           |                                                                     |                                    |                                                                                              |                       |  |
| WELL'S STATIC WATER LEVEL:                                                                                                                                                                                                                                   |                                                                                                                                                             |                                            |                                           |                                                                     | ft. Source for Latitude/Longitude: |                                                                                              |                       |  |
| NW NE -                                                                                                                                                                                                                                                      | below land surface, measured on (mo-day-yr).11/10<br>above land surface, measured on (mo-day-yr).11/10<br>above land surface, measured on (mo-day-yr).11/10 |                                            |                                           |                                                                     |                                    | GPS (unit make/model:)<br>(WAAS enabled?  Yes No)                                            |                       |  |
| w                                                                                                                                                                                                                                                            | Pump test data: Well water was ft.<br>after hours pumping                                                                                                   |                                            |                                           |                                                                     |                                    | Land Survey Topographic Map                                                                  |                       |  |
|                                                                                                                                                                                                                                                              | Well water was ft.<br>after hours pumping                                                                                                                   |                                            |                                           |                                                                     |                                    |                                                                                              |                       |  |
|                                                                                                                                                                                                                                                              | Estimated Yield                                                                                                                                             |                                            |                                           |                                                                     | 6 Elevatio                         | 6 Elevation: .835.5ft. □ Ground Level □ TOC<br>Source: ■ Land Survey □ GPS □ Topographic Map |                       |  |
| S<br> 1 mile                                                                                                                                                                                                                                                 | S         Bore Hole Diameter:8.75 in. to                                                                                                                    |                                            |                                           |                                                                     |                                    |                                                                                              |                       |  |
| 7 WELL WATER TO BE USED AS:         1. Domestic:       5. □ Public Water Supply: well ID         10. □ Oil Field Water Supply: lease                                                                                                                         |                                                                                                                                                             |                                            |                                           |                                                                     |                                    |                                                                                              |                       |  |
| ☐ Household                                                                                                                                                                                                                                                  | ☐ Household 6. ☐ Dewatering: how many wells?                                                                                                                |                                            |                                           |                                                                     | 11. Test Hole: well ID             |                                                                                              |                       |  |
| Livestock                                                                                                                                                                                                                                                    | Lawn & Garden       7. □ Aquifer Recharge: well ID                                                                                                          |                                            |                                           |                                                                     |                                    | □ Cased □ Uncased □ Geotechnical<br>12. Geothermal: how many bores?                          |                       |  |
| 2. Irrigation<br>3. Feedlot                                                                                                                                                                                                                                  | Irrigation 9. Environmental Remediation: well ID                                                                                                            |                                            |                                           |                                                                     | a) Closed Loop                     |                                                                                              |                       |  |
| 4. Industrial Recovery Injection 13. Other (specify):                                                                                                                                                                                                        |                                                                                                                                                             |                                            |                                           |                                                                     |                                    |                                                                                              |                       |  |
| Was a chemical/bacteriological sample submitted to KDHE?  Yes No If yes, date sample was submitted:                                                                                                                                                          |                                                                                                                                                             |                                            |                                           |                                                                     |                                    |                                                                                              |                       |  |
| 8 TYPE OF CASING USED: Steel PVC Other CASING JOINTS: Glued Clamped Welded Threaded                                                                                                                                                                          |                                                                                                                                                             |                                            |                                           |                                                                     |                                    |                                                                                              |                       |  |
| Casing diameter                                                                                                                                                                                                                                              |                                                                                                                                                             |                                            |                                           |                                                                     |                                    |                                                                                              |                       |  |
| TYPE OF SCREEN OR PERFORATION MATERIAL:                                                                                                                                                                                                                      |                                                                                                                                                             |                                            |                                           |                                                                     |                                    |                                                                                              |                       |  |
| ☐ Brass ☐ Galvanized Steel ☐ Concrete tile ☐ None used (open hole)                                                                                                                                                                                           |                                                                                                                                                             |                                            |                                           |                                                                     |                                    |                                                                                              |                       |  |
| SCREEN OR PERFORATION OPENINGS ARE:                                                                                                                                                                                                                          |                                                                                                                                                             |                                            |                                           |                                                                     |                                    |                                                                                              |                       |  |
| □ Louvered Shutter □ Key Punched □ Wire Wrapped □ Saw Cut □ None (Open Hole)<br>SCREEN-PERFORATED INTERVALS: From .3 ft. to .10 ft., From ft. to ft. to ft. to ft. to ft.                                                                                    |                                                                                                                                                             |                                            |                                           |                                                                     |                                    |                                                                                              |                       |  |
| GRAVEL PACK INTERVALS: From                                                                                                                                                                                                                                  |                                                                                                                                                             |                                            |                                           |                                                                     |                                    |                                                                                              |                       |  |
| 9 GROUT MATERIAL: Neat cement Cement grout Bentonite Other Cement pad<br>Grout Intervals: From                                                                                                                                                               |                                                                                                                                                             |                                            |                                           |                                                                     |                                    |                                                                                              |                       |  |
| Nearest source of possible contamination:                                                                                                                                                                                                                    |                                                                                                                                                             |                                            |                                           |                                                                     |                                    |                                                                                              |                       |  |
| Septic Tank       Lateral Lines       Pit Privy       Livestock Pens       Insecticide Storage         Sewer Lines       Cess Pool       Sewage Lagoon       Fuel Storage       Abandoned Water Well                                                         |                                                                                                                                                             |                                            |                                           |                                                                     |                                    |                                                                                              |                       |  |
| □ Watertight Sewer Lines □ Seepage Pit □ Feedyard ■ Fertilizer Storage □ Oil Well/Gas Well<br>■ Other (Specify) .contaminated site                                                                                                                           |                                                                                                                                                             |                                            |                                           |                                                                     |                                    |                                                                                              |                       |  |
|                                                                                                                                                                                                                                                              | 2                                                                                                                                                           |                                            | Distance from we                          |                                                                     |                                    |                                                                                              | r PLUGGING INTERVALS  |  |
| 0 1                                                                                                                                                                                                                                                          | Coal, Grave                                                                                                                                                 | el & Sand                                  |                                           | ļ                                                                   |                                    | (CONL.) 0                                                                                    | I LUUUINU IN IEK VALS |  |
| 1 9<br>9 10                                                                                                                                                                                                                                                  |                                                                                                                                                             |                                            | black, moist to we<br>black, wet to satur |                                                                     |                                    |                                                                                              |                       |  |
|                                                                                                                                                                                                                                                              |                                                                                                                                                             | . le motiou                                |                                           |                                                                     |                                    |                                                                                              |                       |  |
|                                                                                                                                                                                                                                                              |                                                                                                                                                             |                                            |                                           | 1                                                                   |                                    |                                                                                              |                       |  |
|                                                                                                                                                                                                                                                              |                                                                                                                                                             | Notes:                                     |                                           |                                                                     |                                    |                                                                                              |                       |  |
|                                                                                                                                                                                                                                                              |                                                                                                                                                             |                                            |                                           |                                                                     |                                    |                                                                                              |                       |  |
| 11 CONTRACTOR'S OR LANDOWNER'S CERTIFICATION: This water well was constructed, reconstructed, or plugged under my jurisdiction and was completed on (mo-day-year) .1.1/1.5/2022 and this record is true to the best of my knowledge and belief.              |                                                                                                                                                             |                                            |                                           |                                                                     |                                    |                                                                                              |                       |  |
| Kansas Water Well Contractor's License No. 604. This Water Well Record was completed on (mo-day-year)                                                                                                                                                        |                                                                                                                                                             |                                            |                                           |                                                                     |                                    |                                                                                              |                       |  |
| Mail 1 white copy along with a fee of \$5.00 for each constructed well to: Kansas Department of Health and Environment, Bureau of Water, GWTS Section,                                                                                                       |                                                                                                                                                             |                                            |                                           |                                                                     |                                    |                                                                                              |                       |  |
| 1000 SW Jackson St., Suite 420, Topeka, Kansas 66612-1367. Mail one to Water Well Owner and retain one for your records. Telephone 785-296-5524.         Visit us at http://www.kdheks.gov/waterwell/index.html       KSA 82a-1212         Revised 7/10/2015 |                                                                                                                                                             |                                            |                                           |                                                                     |                                    |                                                                                              |                       |  |