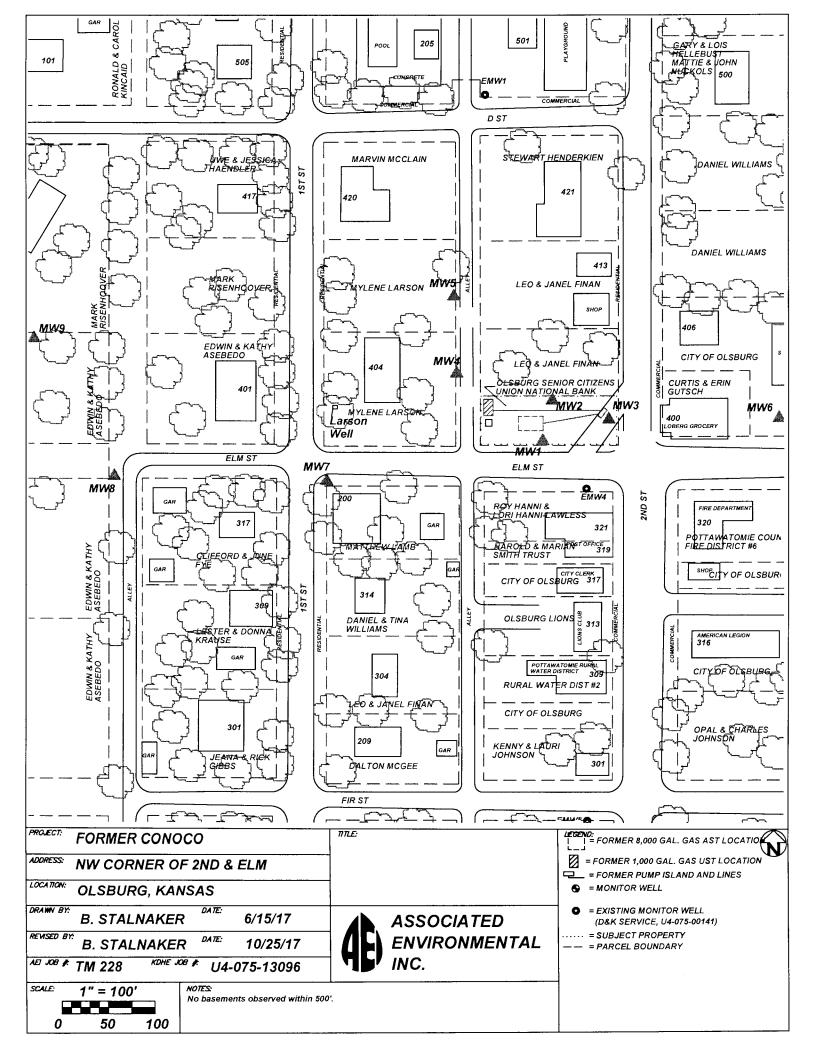

| WATED WELL DI LICCINCI                                                                                                                                                                                                          |                                                                           | VC 5D        | UCA 93                                                                                                           | . 1919                                                                       | ID NO.     | MW4                      |  |  |
|---------------------------------------------------------------------------------------------------------------------------------------------------------------------------------------------------------------------------------|---------------------------------------------------------------------------|--------------|------------------------------------------------------------------------------------------------------------------|------------------------------------------------------------------------------|------------|--------------------------|--|--|
| WATER WELL PLUGGING I<br>1 LOCATION OF WATER WELL:                                                                                                                                                                              | Fraction                                                                  |              |                                                                                                                  | a-1212<br>Township                                                           |            | Range Number             |  |  |
| County: Pottawatomie                                                                                                                                                                                                            | NW 1/4 NW1/4 SW 1/4 NE                                                    | 1⁄4 23       |                                                                                                                  | T 07                                                                         | S          | 07 <b>P</b> E W          |  |  |
| Street/Rural Address of Well Location; if unknown, distance & Global Positioning Systems (GPS) information:<br>Latitude: 39.43209 (in decimal degrees)                                                                          |                                                                           |              |                                                                                                                  |                                                                              |            |                          |  |  |
| direction from nearest town or intersect                                                                                                                                                                                        |                                                                           |              |                                                                                                                  |                                                                              |            |                          |  |  |
|                                                                                                                                                                                                                                 |                                                                           |              | Longitude: <u>96.61568</u> (in decimal degrees)<br>Elevation: <u>1426.15</u> TOC                                 |                                                                              |            |                          |  |  |
| & Elm, Olsburg,K                                                                                                                                                                                                                | & Elm, Olsburg,KS                                                         |              |                                                                                                                  | WGS8                                                                         | 4, 🔽       | NAD83, 🗌 NAD27           |  |  |
|                                                                                                                                                                                                                                 | 9                                                                         |              |                                                                                                                  |                                                                              |            |                          |  |  |
|                                                                                                                                                                                                                                 |                                                                           |              |                                                                                                                  | GPS unit (Make/Model:<br>Digital Map/Photo, D Topographic Map, Z Land Survey |            |                          |  |  |
| RR#, St. Address, Box #: 1000 S                                                                                                                                                                                                 | -                                                                         |              |                                                                                                                  |                                                                              |            |                          |  |  |
| City, State ZIP Code: Topeka, KS 66612                                                                                                                                                                                          |                                                                           |              | Est. Accuracy: $\mathbf{V} < 3 \text{ m}$ , $\Box 3-5 \text{ m}$ , $\Box 5-15 \text{ m}$ , $\Box > 15 \text{ m}$ |                                                                              |            |                          |  |  |
| 3 MARK WELL'S LOCATION 4 DEPTH OF WELL 74.20 ft.                                                                                                                                                                                |                                                                           |              |                                                                                                                  |                                                                              |            |                          |  |  |
| WITH AN "X" IN SECTION                                                                                                                                                                                                          | WITH AN "X" IN SECTION                                                    |              |                                                                                                                  |                                                                              |            |                          |  |  |
| BOX:                                                                                                                                                                                                                            | WELL'S STATIC WATER LEVEL 61.01 ft                                        |              |                                                                                                                  |                                                                              |            |                          |  |  |
|                                                                                                                                                                                                                                 | WELL WAS USED AS:                                                         |              |                                                                                                                  |                                                                              |            |                          |  |  |
| NW NE Domestic Public Water Supply Dewatering                                                                                                                                                                                   |                                                                           |              |                                                                                                                  |                                                                              |            |                          |  |  |
| Irrigation I Oil Field Water Supply Monitoring                                                                                                                                                                                  |                                                                           |              |                                                                                                                  |                                                                              |            |                          |  |  |
| W E Feedlot Domestic (Lawn & Garden) Injection Well Air Conditioning Other                                                                                                                                                      |                                                                           |              |                                                                                                                  |                                                                              |            |                          |  |  |
| SW SE                                                                                                                                                                                                                           |                                                                           | Air Con      | ditioning                                                                                                        | L                                                                            |            |                          |  |  |
|                                                                                                                                                                                                                                 | Was a chemical/bacteriological sample submitted to Department? Yes 🗌 No 🖌 |              |                                                                                                                  |                                                                              |            |                          |  |  |
| S                                                                                                                                                                                                                               |                                                                           |              |                                                                                                                  |                                                                              |            |                          |  |  |
| 5 TYPE OF BLANK CASING USED:                                                                                                                                                                                                    |                                                                           |              |                                                                                                                  |                                                                              |            |                          |  |  |
| Steel RMP (SR) Wrought Fiberglass Other (Specify below)                                                                                                                                                                         |                                                                           |              |                                                                                                                  |                                                                              |            |                          |  |  |
| PVC ABS Asbestos-Cement Concrete Tile                                                                                                                                                                                           |                                                                           |              |                                                                                                                  |                                                                              |            |                          |  |  |
|                                                                                                                                                                                                                                 |                                                                           |              |                                                                                                                  |                                                                              |            |                          |  |  |
| Blank casing diameter 2 in. Was casing pulled? Yes 🖌 No 🗌 If yes, how much 3 ft Casing height above or below land surface 36 in.                                                                                                |                                                                           |              |                                                                                                                  |                                                                              |            |                          |  |  |
|                                                                                                                                                                                                                                 |                                                                           |              |                                                                                                                  |                                                                              |            |                          |  |  |
| 6 GROUT PLUG MATERIAL: Neat cement Cement grout Bentonite Other                                                                                                                                                                 |                                                                           |              |                                                                                                                  |                                                                              |            |                          |  |  |
|                                                                                                                                                                                                                                 |                                                                           |              |                                                                                                                  |                                                                              |            |                          |  |  |
| Grout Plug Intervals: From <u>3</u> ft. to <u>74.20</u> ft., From <u>ft. to ft.</u> , From <u>ft. to ft.</u> ft. to <u>ft. to ft.</u> ft.                                                                                       |                                                                           |              |                                                                                                                  |                                                                              |            |                          |  |  |
| What is the nearest source of possible contamination:                                                                                                                                                                           |                                                                           |              |                                                                                                                  |                                                                              |            |                          |  |  |
| Septic tank Seepage pit Fuel storage Other (specify below)                                                                                                                                                                      |                                                                           |              |                                                                                                                  |                                                                              |            |                          |  |  |
| Sewer lines Pit privy Fertilizer storage D&K Service U4-075-00141                                                                                                                                                               |                                                                           |              |                                                                                                                  |                                                                              |            |                          |  |  |
| Watertight sewer lines Sewage lagoon Insecticide storage                                                                                                                                                                        |                                                                           |              |                                                                                                                  |                                                                              |            |                          |  |  |
| Lateral lines Feedyard Abandoned water well Direction from well? SE   Cess pool Livestock pens Oil well/Gas well How many feet? ~900                                                                                            |                                                                           |              |                                                                                                                  |                                                                              |            |                          |  |  |
| Cess pool                                                                                                                                                                                                                       |                                                                           | ell/Gas well | по                                                                                                               | w many ree                                                                   | 1. 500     |                          |  |  |
| FROM TO PLU                                                                                                                                                                                                                     | GGING MATERIALS                                                           | FROM         | TO                                                                                                               | PL                                                                           | UGGING     | MATERIALS                |  |  |
| 0 3 Compacted                                                                                                                                                                                                                   | l silt/clay                                                               |              |                                                                                                                  |                                                                              |            |                          |  |  |
| 3 74.02 Hydrated B                                                                                                                                                                                                              | entonite chips                                                            |              |                                                                                                                  |                                                                              |            |                          |  |  |
|                                                                                                                                                                                                                                 |                                                                           |              |                                                                                                                  |                                                                              |            |                          |  |  |
|                                                                                                                                                                                                                                 |                                                                           |              |                                                                                                                  | Former Co                                                                    | onoco U4   | -075-13096               |  |  |
|                                                                                                                                                                                                                                 |                                                                           |              |                                                                                                                  |                                                                              |            |                          |  |  |
|                                                                                                                                                                                                                                 |                                                                           |              |                                                                                                                  |                                                                              |            |                          |  |  |
|                                                                                                                                                                                                                                 |                                                                           |              |                                                                                                                  |                                                                              |            |                          |  |  |
| 7 CONTRACTOR'S OR LANDOWNER'S CERTIFICATION: This water well was plugged under my jurisdiction and was                                                                                                                          |                                                                           |              |                                                                                                                  |                                                                              |            |                          |  |  |
| completed on $(mo/day/year)$ 2-21-19 and this record is true to the best of my knowledge and belief. Kansas Water Well Contractor's License No. 585 . This Water Well Record was completed on $(mo/day/year)$ 2-28-19 under the |                                                                           |              |                                                                                                                  |                                                                              |            |                          |  |  |
| Well Contractor's License No. <u>585</u> . This Water Well Record was completed on (mo/day/year) 2-28-19 under the business name of Associated Environmental, Inc. by (signature)                                               |                                                                           |              |                                                                                                                  |                                                                              |            |                          |  |  |
|                                                                                                                                                                                                                                 |                                                                           |              |                                                                                                                  |                                                                              |            |                          |  |  |
|                                                                                                                                                                                                                                 |                                                                           |              |                                                                                                                  |                                                                              |            |                          |  |  |
| Send one white copy to Kansas Depart                                                                                                                                                                                            | ment of Health & Environm<br>end one copy to WATER W                      | ent, Geology | Section, 1                                                                                                       | 000 SW Jac                                                                   | kson Stree | et, Ste. 420, Topeka, KS |  |  |