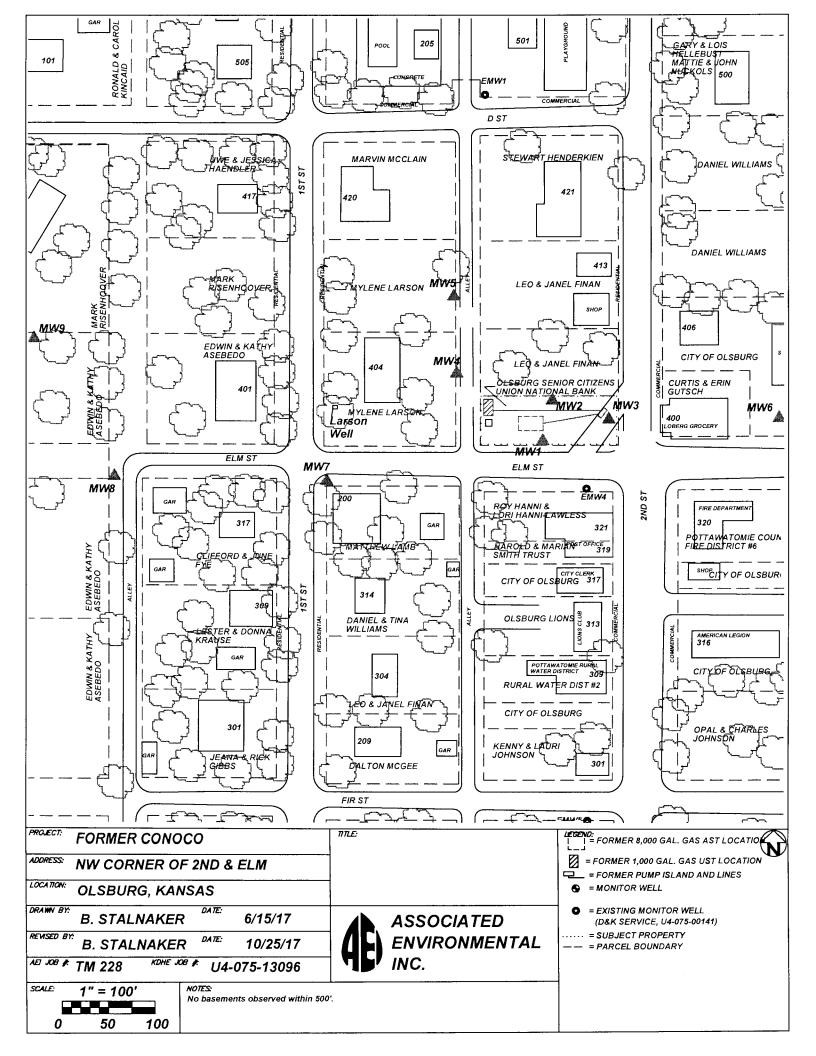

| w                                                                                                                                                                                                                           | ATER WELL PLUGGING F                                                                                                                                | FCORD           | Form WW         | C-5P                                                                             | KSA 82:                                                                                                                | a-1212 ID I           | NO. MW9                      |   |  |
|-----------------------------------------------------------------------------------------------------------------------------------------------------------------------------------------------------------------------------|-----------------------------------------------------------------------------------------------------------------------------------------------------|-----------------|-----------------|----------------------------------------------------------------------------------|------------------------------------------------------------------------------------------------------------------------|-----------------------|------------------------------|---|--|
| 1                                                                                                                                                                                                                           | LOCATION OF WATER WELL:                                                                                                                             | Fraction        |                 | Section                                                                          |                                                                                                                        | Township Nur          | nber Range Number            |   |  |
|                                                                                                                                                                                                                             | County: Pottawatomie                                                                                                                                |                 | 4 SE 1/4 NW 1/4 |                                                                                  | sitioning S                                                                                                            | T 07<br>Systems (GPS) |                              | W |  |
|                                                                                                                                                                                                                             | Street/Rural Address of Well Location; if unknown, distance & direction from nearest town or intersection: If at owner's address,                   |                 |                 |                                                                                  | Global Positioning Systems (GPS) information:Latitude:39.43182(in decimal degrees)                                     |                       |                              |   |  |
|                                                                                                                                                                                                                             | check here East end of Elm street, Olsburg,KS                                                                                                       |                 |                 | Longitude: <u>96.61718</u> (in decimal degrees)<br>Elevation: <u>1411.97</u> TOC |                                                                                                                        |                       |                              |   |  |
|                                                                                                                                                                                                                             |                                                                                                                                                     |                 |                 |                                                                                  | Horizontal Datum: WGS84, NAD83, NAD27<br>Collection Method:                                                            |                       |                              |   |  |
| 2                                                                                                                                                                                                                           | WATER WELL OWNER: KDHE BER<br>RR#, St. Address, Box #: 1000 SW Jackson St.<br>City, State ZIP Code: Topeka, KS 66612                                |                 |                 |                                                                                  | S unit (Mak                                                                                                            | e/Model:              |                              |   |  |
|                                                                                                                                                                                                                             |                                                                                                                                                     |                 |                 |                                                                                  | GPS unit (Make/Model:<br>Digital Map/Photo, Topographic Map, Z Land Survey                                             |                       |                              |   |  |
| ļ                                                                                                                                                                                                                           |                                                                                                                                                     |                 |                 |                                                                                  | Est. Accuracy: $\blacksquare < 3 \text{ m}$ , $\Box = 3-5 \text{ m}$ , $\Box = 5-15 \text{ m}$ , $\Box > 15 \text{ m}$ |                       |                              |   |  |
| 3                                                                                                                                                                                                                           | MARK WELL'S LOCATION 4 DEPTH OF WELL <u>75.03</u> ft.<br>WITH AN "X" IN SECTION                                                                     |                 |                 |                                                                                  |                                                                                                                        |                       |                              |   |  |
|                                                                                                                                                                                                                             | BOX:                                                                                                                                                | WELL'           | S STATIC WA     | TER LEVE                                                                         | L 47.30                                                                                                                | ft                    |                              |   |  |
|                                                                                                                                                                                                                             | WELL WAS USED AS:                                                                                                                                   |                 |                 |                                                                                  |                                                                                                                        |                       |                              |   |  |
|                                                                                                                                                                                                                             | NW NE                                                                                                                                               | Dom:            | nestic          | Public W                                                                         | Vater Suppl                                                                                                            | у 🗌                   | Dewatering                   |   |  |
| w                                                                                                                                                                                                                           |                                                                                                                                                     |                 |                 | Oil Field                                                                        |                                                                                                                        |                       | Monitoring<br>Injection Well |   |  |
| "                                                                                                                                                                                                                           |                                                                                                                                                     | Feed Indu       |                 | Air Con                                                                          | c (Lawn &<br>ditioning                                                                                                 |                       | Other                        | _ |  |
|                                                                                                                                                                                                                             | SW SE   Was a chemical/bacteriological sample submitted to Department? Yes                                                                          |                 |                 |                                                                                  |                                                                                                                        |                       |                              |   |  |
| 5                                                                                                                                                                                                                           | TYPE OF BLANK CASING USED:                                                                                                                          |                 |                 |                                                                                  |                                                                                                                        |                       |                              |   |  |
| -                                                                                                                                                                                                                           |                                                                                                                                                     |                 |                 |                                                                                  |                                                                                                                        |                       |                              |   |  |
|                                                                                                                                                                                                                             | Steel   RMP (SR)   Wrought   Fiberglass   Other (Specify below)     PVC   ABS   Asbestos-Cement   Concrete Tile                                     |                 |                 |                                                                                  |                                                                                                                        |                       |                              |   |  |
|                                                                                                                                                                                                                             | Blank casing diameter 2 in. Was casing pulled? Yes 🗹 No 🗌 If yes, how much <u>3 ft</u>                                                              |                 |                 |                                                                                  |                                                                                                                        |                       |                              |   |  |
|                                                                                                                                                                                                                             | Casing height above or below land surface <u>36</u> in.                                                                                             |                 |                 |                                                                                  |                                                                                                                        |                       |                              |   |  |
| 6                                                                                                                                                                                                                           | 6 GROUT PLUG MATERIAL: Neat cement Cement grout Bentonite Other                                                                                     |                 |                 |                                                                                  |                                                                                                                        |                       |                              |   |  |
|                                                                                                                                                                                                                             | Grout Plug Intervals: From 3 ft. to 75.03 ft., From ft. to ft., From ft. to ft., From ft. to ft.                                                    |                 |                 |                                                                                  |                                                                                                                        |                       |                              |   |  |
|                                                                                                                                                                                                                             |                                                                                                                                                     |                 |                 |                                                                                  |                                                                                                                        |                       |                              |   |  |
|                                                                                                                                                                                                                             | What is the nearest source of possible contamination:<br>Septic tank Seepage pit Fuel storage Other (specify below)                                 |                 |                 |                                                                                  |                                                                                                                        |                       |                              |   |  |
|                                                                                                                                                                                                                             | Sewer lines Pit privy Fertilizer storage D&K Service U4-075-00141                                                                                   |                 |                 |                                                                                  |                                                                                                                        |                       |                              |   |  |
|                                                                                                                                                                                                                             | Watertight sewer lines   Sewage lagoon   Insecticide storage     Lateral lines   Feedvard   Abandoned water well   Direction from well? SE          |                 |                 |                                                                                  |                                                                                                                        |                       |                              |   |  |
|                                                                                                                                                                                                                             | Lateral lines   Feedyard   Abandoned water well   Direction from well? SE     Cess pool   Livestock pens   Oil well/Gas well   How many feet? ~1200 |                 |                 |                                                                                  |                                                                                                                        |                       |                              |   |  |
|                                                                                                                                                                                                                             | FROM TO PLUC                                                                                                                                        | GGING MATE      | ERIALS          | FROM                                                                             | TO                                                                                                                     | PLUG                  | GING MATERIALS               |   |  |
|                                                                                                                                                                                                                             | 0 3 Compacted                                                                                                                                       | •               |                 |                                                                                  |                                                                                                                        |                       |                              |   |  |
|                                                                                                                                                                                                                             | 3 75.03 Hydrated B                                                                                                                                  | entonite chip   | s               |                                                                                  |                                                                                                                        |                       |                              |   |  |
|                                                                                                                                                                                                                             |                                                                                                                                                     |                 |                 |                                                                                  |                                                                                                                        | Former Conor          | co U4-075-13096              |   |  |
|                                                                                                                                                                                                                             |                                                                                                                                                     |                 |                 |                                                                                  |                                                                                                                        |                       | 0 04-07 0- 13030             |   |  |
|                                                                                                                                                                                                                             |                                                                                                                                                     |                 |                 |                                                                                  |                                                                                                                        |                       |                              |   |  |
|                                                                                                                                                                                                                             |                                                                                                                                                     |                 |                 |                                                                                  |                                                                                                                        |                       |                              |   |  |
| 7 CONTRACTOR'S OR LANDOWNER'S CERTIFICATION: This water well was plugged under my jurisdiction and was                                                                                                                      |                                                                                                                                                     |                 |                 |                                                                                  |                                                                                                                        |                       |                              |   |  |
| completed on (mo/day/year) 2-21-19 and this record is true to the best of my knowledge and belief. Kansas Water Well Contractor's License No. 585 . This Water Well Record was completed on (mo/day/year) 2-29-19 under the |                                                                                                                                                     |                 |                 |                                                                                  |                                                                                                                        |                       |                              |   |  |
| business name of Associated Environmental, Inc. by (signature)                                                                                                                                                              |                                                                                                                                                     |                 |                 |                                                                                  |                                                                                                                        |                       |                              |   |  |
| Se                                                                                                                                                                                                                          | Send one white copy to Kansas Department of Health & Environment, Geology Section, 1000 SW Jackson Street, Ste. 420, Topeka, KS                     |                 |                 |                                                                                  |                                                                                                                        |                       |                              |   |  |
| 66612-1367. Send one copy to WATER WELL OWNER and retain one for your records.<br>Visit us at http://www.kdheks.gov/waterwell/index.html Telephone 785-296-5524.                                                            |                                                                                                                                                     |                 |                 |                                                                                  |                                                                                                                        |                       |                              |   |  |
| 1                                                                                                                                                                                                                           | visit us at <u>itt</u>                                                                                                                              | Par w w w.Kulle | no.gov/waterwe  | in machine                                                                       | i cicpi                                                                                                                |                       |                              |   |  |