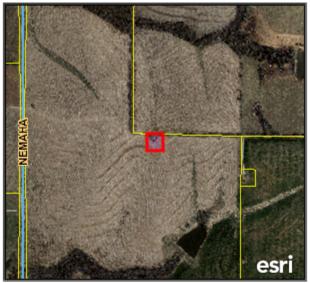

## **JEFFERSON CO. KANSAS PROPERTY INFORMATION**

Print Report | Click on map and use mouse wheel to zoom in

and out.

|                                | Property Number             |
|--------------------------------|-----------------------------|
| View Property Record Card(PRC) | 044-093-06-0-00-00-002.01-0 |
| Tax Information                |                             |
| View Plat                      | ]                           |

## **GENERAL INFORMATION**

Tax Year: 2020

Property Situs Address: 18597 Osage RD, Nortonville, KS 66060

QuickRef ID: R1978 Sec/Twp/Rng: 06 08 019

Legal Description: S06, T08, R019, ACRES 0.94, Beg 958.94'W NE Cor SW1/4 FR; TH S200', W200', N200', E200' to POB.

## Jefferson County, Kansas

April 30, 2021

Sources: Esri, HERE, Garmin, USGS, Intermap, INCREMENT P, NRCan, Esri Japan, METI, Esri China (Hong Kong), Esri Korea, Esri (Thailand), NGCC, (c) OpenStreetMap contributors, and the GIS User Community