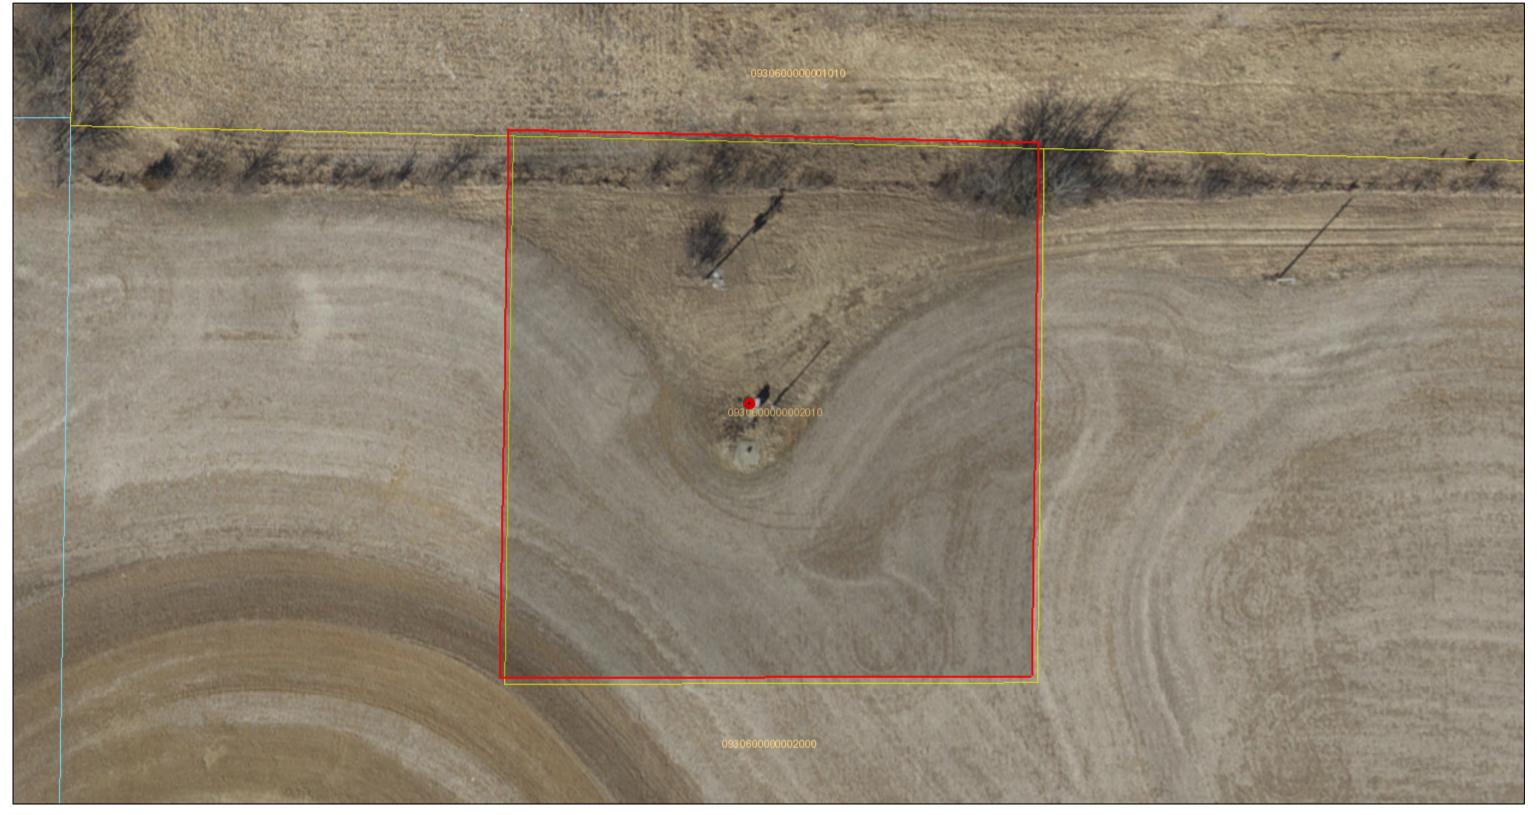

## **JEFFERSON CO. KANSAS PROPERTY INFORMATION**

Print Report | Click on map and use mouse wheel to zoom in

and out.

|                                | Property Number             |
|--------------------------------|-----------------------------|
| View Property Record Card(PRC) | 044-093-06-0-00-00-002.01-0 |
| Tax Information                |                             |
| View Plat                      | ]                           |

## **GENERAL INFORMATION**

Tax Year: 2020

Property Situs Address: 18597 Osage RD, Nortonville, KS 66060

QuickRef ID: R1978 Sec/Twp/Rng: 06 08 019

Legal Description: S06, T08, R019, ACRES 0.94, Beg 958.94'W NE Cor SW1/4 FR; TH S200', W200', N200', E200' to POB.

## Jefferson County, Kansas

April 30, 2021

Sources: Esri, HERE, Garmin, USGS, Intermap, INCREMENT P, NRCan, Esri Japan, METI, Esri China (Hong Kong), Esri Korea, Esri (Thailand), NGCC, (c) OpenStreetMap contributors, and the GIS User Community