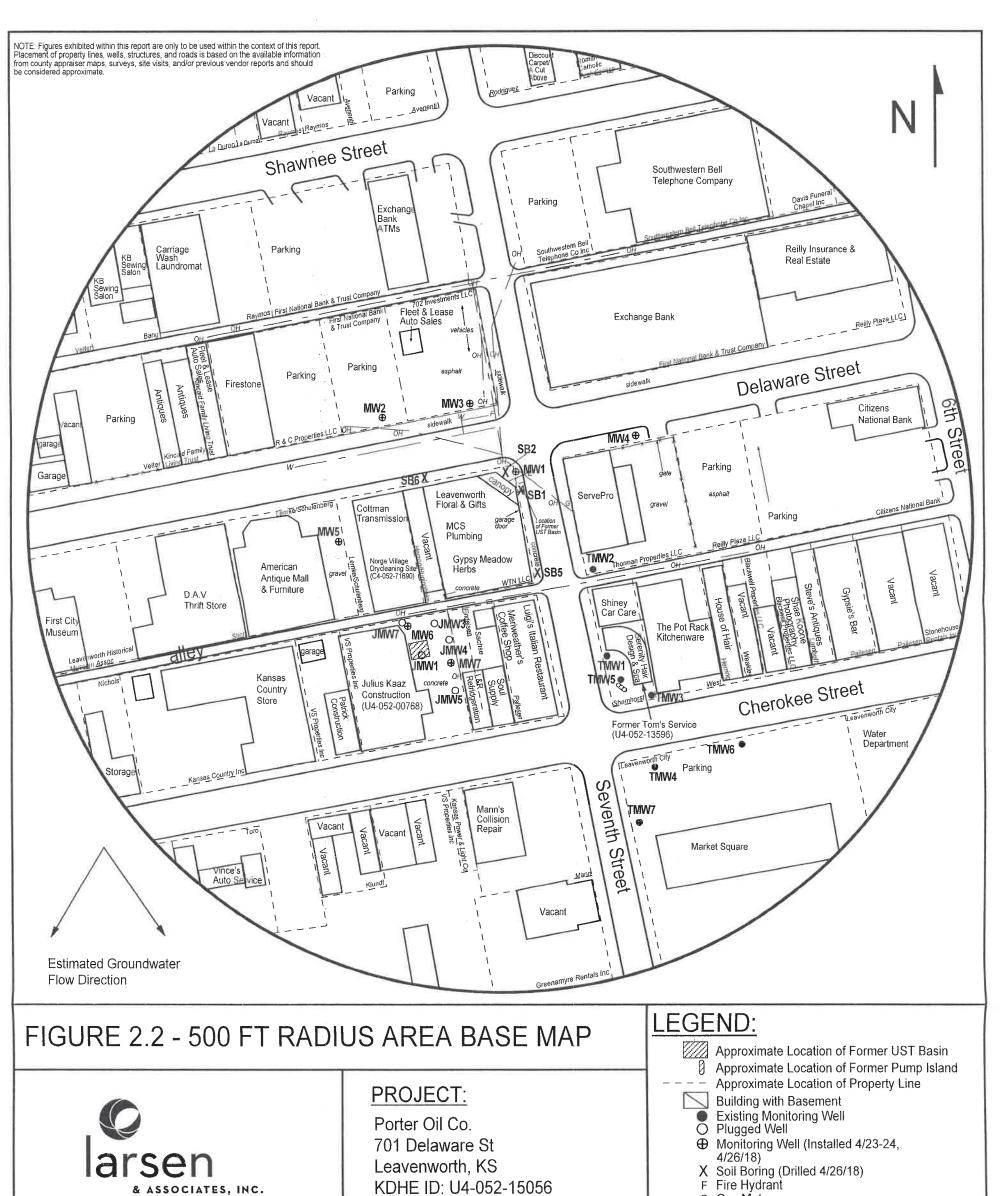

|
| 141 44 -2 | top pipe | 789.67 | West  | 311  | Lat = $39.31727$ Long = $94.91919$      |
| MW-6      | rim      | 784.88 | North | 5044 | NE1/4,NE1/4,NE1/4,NE1/4                 |
| 101 00 -0 | top pipe | 784.56 | West  | 235  | Lat = $39.31701$ Long = $94.91892$      |
| N4337 7   |          | 704.17 | NI    | 5004 | NET /4 NET /4 NET /4 NET /4             |
| MW-7      | rim      | 784.16 | North |      | NE1/4,NE1/4,NE1/4                       |
|           | top pipe | 783.86 | West  | 192  | Lat = 39.31690 Long = 94.91877          |

Lat & Long derived from Leavenworth 7.5' quad map. WGS84.

Elevation derived from USGS BM#251 NAVD83.

If you have any questions, please feel free to call me. Thank you for the opportunity to be

RECEIVED

MAY 31 2018

BUREAU OF WATER



RECEIVED

100 feet

Date: 5/10/18

(785) 841-8707 office

(785) 865-4282 fax

1311 E 25th St., Suite B

Lawrence, KS 66046

G Gas Meter

NOTE: SB5 & SB6 were drilled to collect hydrologic samples NOTE: Utility depths, heights and locations are approximate.

QН

W

MAY 31 2018

BUREAU OF WATER

36 202

Electric Lines (2 - 6 ft BGS)

Water Lines (2 - 6 ft BGS)

Overhead Lines (25-40 ft high)