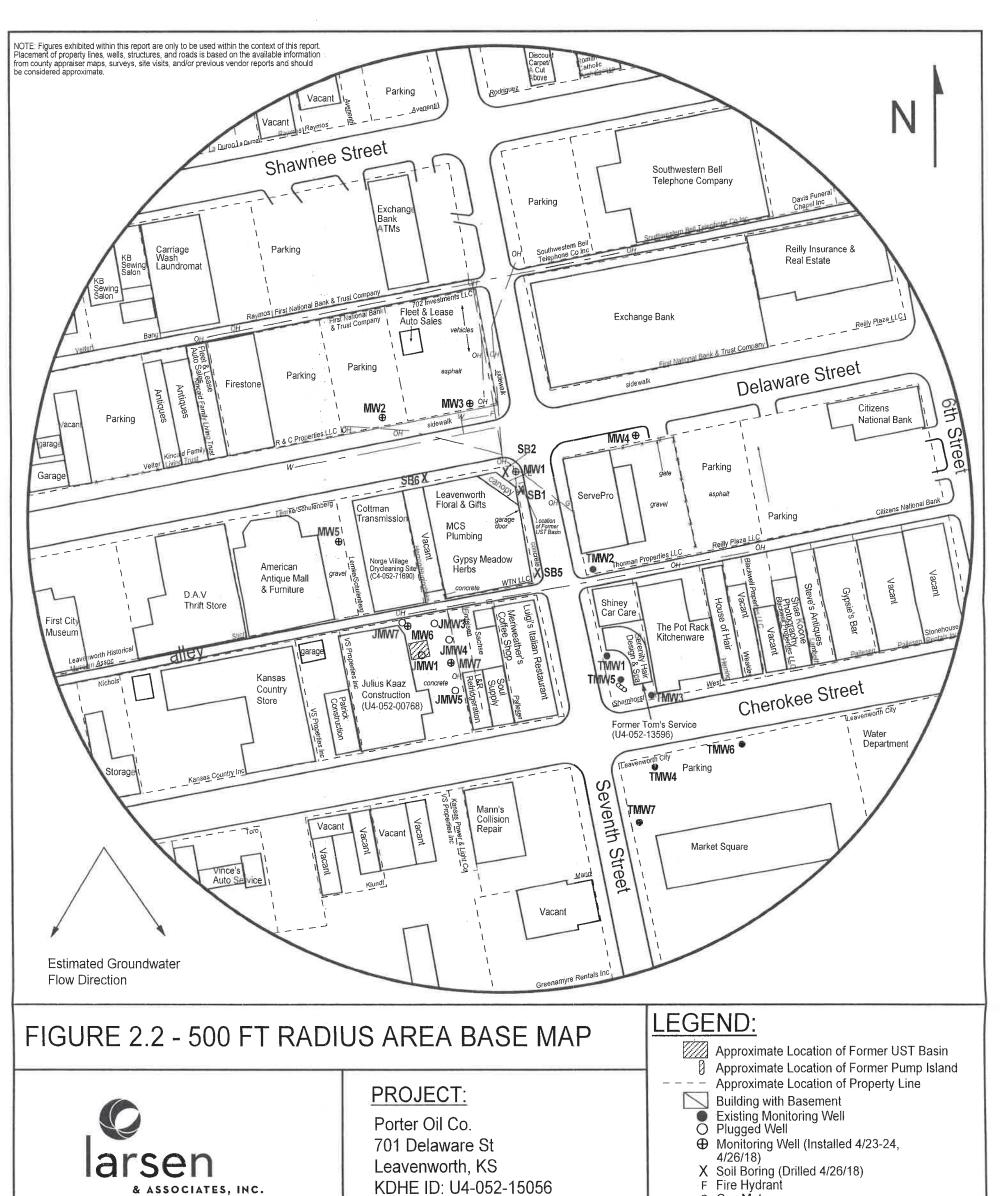

| MW-1 | rim             | 791.06                    | North      | 5206        | NE1/4,NE1/4,NE1/4,NE1/4                                   |
|------|-----------------|---------------------------|------------|-------------|-----------------------------------------------------------|
|      | top pipe        | 790.66                    | West       | 118         | Lat = 39.31745 Long = 94.91850                            |
| MW-2 | rim<br>top pipe | 790.73<br>790.40          | North West | 5267<br>257 | NE1/4,NE1/4,NE1/4,NE1/4<br>Lat = 39.31762 Long = 94.91899 |
| MW-3 | rim             | 792.07                    | North :    | 5275        | SE1/4,SE1/4,SE1/4,SE1/4 (Sec. 26-8-22E)                   |
|      | top pipe        | 791.69                    | West       | 166         | Lat = 39.31764 Long = 94.91867                            |
| MW-4 | rim             | 793.39                    | North :    | 5249        | NW1/4,NW1/4,NW1/4,NW1/4 (Sec. 36-8-22E)                   |
|      | top pipe        | 793.05                    | East       | 21          | Lat = 39.31757 Long = 94.91801                            |
| MW-5 | rim<br>top pipe | 790.00<br>7 <b>8</b> 9.67 | North :    | 5139<br>311 | NE1/4,NE1/4,NE1/4,NE1/4<br>Lat = 39.31727 Long = 94.91919 |
| MW-6 | rim             | 784.88                    | North S    | 5044        | NE1/4,NE1/4,NE1/4,NE1/4                                   |
|      | top pipe        | 784.56                    | West       | 235         | Lat = 39.31701 Long = 94.91892                            |
| MW-7 | rim<br>top pipe | 784.16<br>783.86          | North 5    | 5004<br>192 | NE1/4,NE1/4,NE1/4,NE1/4<br>Lat = 39.31690 Long = 94.91877 |

1311 E 25th St., Suite B

Lawrence, KS 66046

G Gas Meter

NOTE: SB5 & SB6 were drilled to collect hydrologic samples NOTE: Utility depths, heights and locations are approximate.

QН

W

MAY 31 2018

BUREAU OF WATER